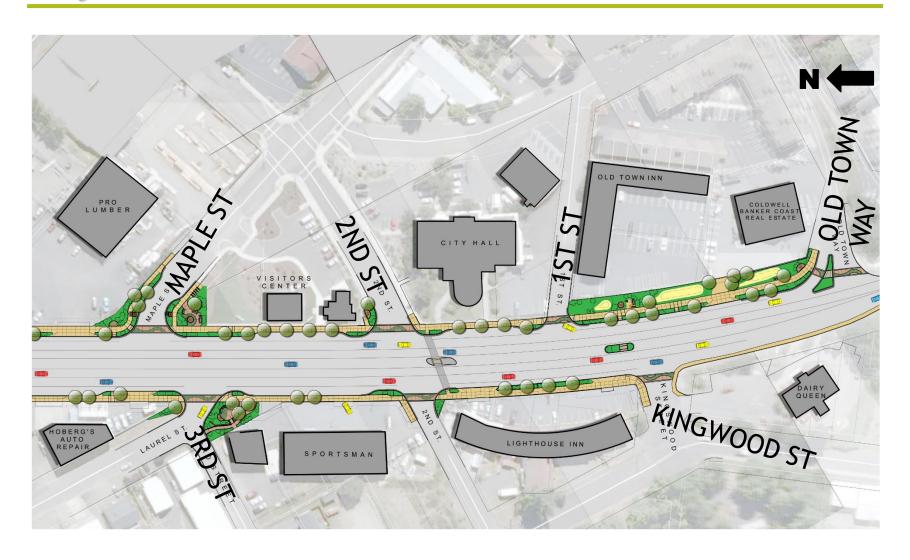

#### Spruce Street to Hwy 101

Spruce Street to Hwy 101

Hwy 126 to 7th Street

6<sup>th</sup> Street to Nopal Street

Maple Street to Old Town Way