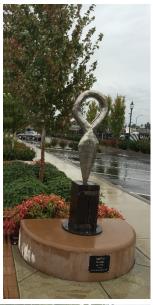

treet to Hwy 101





Spruce Street to Hwy 101



Hwy 126 to 7th Street



6<sup>th</sup> Street to Nopal Street



Maple Street to Old Town Way

# **Existing Conditions**



## Typical Section for Highway 101



This section shows the street with (left) and without parking (right)

### Pedestrian Amenities: Quince Street Plaza





Litter receptacle



**Bicycle Racks** 



**Street Furniture** 

#### Pedestrian Amenities: Intersection HWY 126/ HWY 101





Lighting

## Pedestrian Amenities: Nopal Street Plaza









**Colored Concrete** 

### Pedestrian Amenities: Maple & Laurel Street Plazas





## Pedestrian Amenities: Gateway Monuments



#### Pedestrian Amenities: Street Furniture





**Colored Concrete** 







**Street Furniture** 



### Pedestrian Amenities: Public Art











## Pedestrian Amenities: Stormwater Facilities & Planting









### **ReVision Florence**