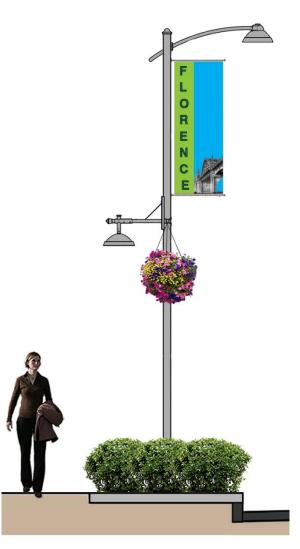

pe project



## Final Design

#### Spruce Street to Hwy 101





Spruce Street to Hwy 101



Hwy 126 to 7th Street



6<sup>th</sup> Street to Nopal Street



Maple Street to Old Town Way

# **Existing Conditions**



## Typical Section for Highway 101



This section shows the street with (left) and without parking (right)

### Pedestrian Amenities: Quince Street Plaza





Litter receptacle



**Bicycle Racks** 



**Street Furniture** 

#### Pedestrian Amenities: Intersection HWY 126/ HWY 101





Lighting

## Pedestrian Amenities: Nopal Street Plaza









**Colored Concrete** 

### Pedestrian Amenities: Maple & Laurel Street Plazas





## Pedestrian Amenities: Gateway Monuments



#### Pedestrian Amenities: Street Furniture





**Colored Concrete** 







**Street Furniture** 



### Pedestrian Amenities: Public Art











## Pedestrian Amenities: Stormwater Facilities & Planting









### **ReVision Florence**