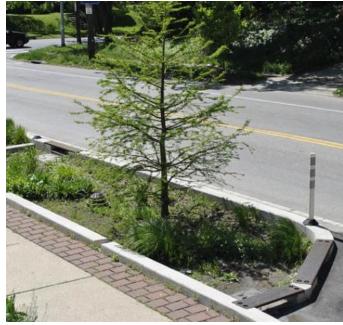

reet



6<sup>th</sup> Street to Nopal Street



Maple Street to Old Town Way

# **Existing Conditions**



## Typical Section for Highway 101



This section shows the street with (left) and without parking (right)

### Pedestrian Amenities: Quince Street Plaza





Litter receptacle



**Bicycle Racks** 



**Street Furniture** 

#### Pedestrian Amenities: Intersection HWY 126/ HWY 101





Lighting

## Pedestrian Amenities: Nopal Street Plaza









**Colored Concrete** 

### Pedestrian Amenities: Maple & Laurel Street Plazas





## Pedestrian Amenities: Gateway Monuments



#### Pedestrian Amenities: Street Furniture





**Colored Concrete** 







**Street Furniture** 



### Pedestrian Amenities: Public Art











## Pedestrian Amenities: Stormwater Facilities & Planting









### **ReVision Florence**