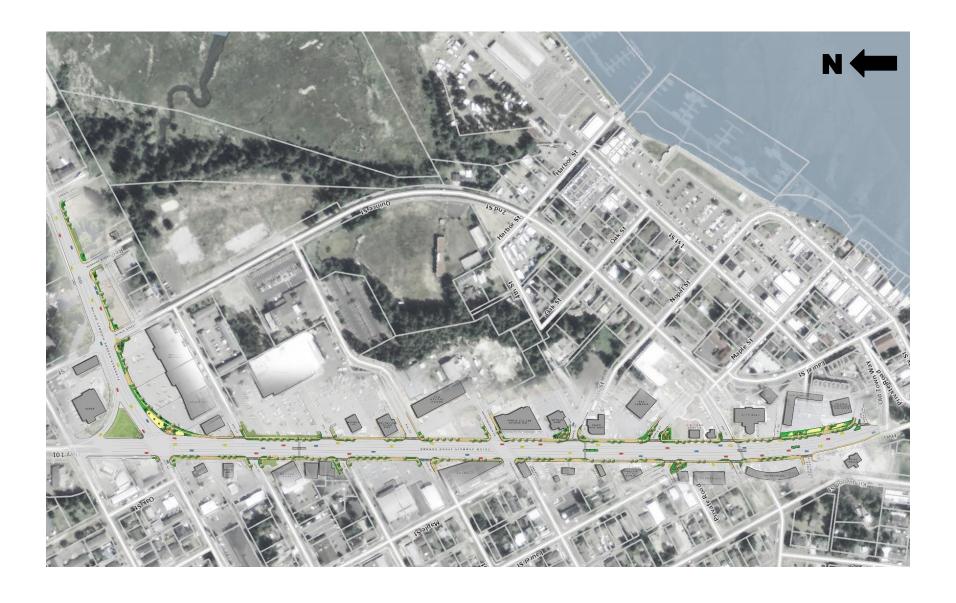

#### Spruce Street to Hwy 101

Spruce Street to Hwy 101

Hwy 126 to 7th Street

6<sup>th</sup> Street to Nopal Street

Maple Street to Old Town Way