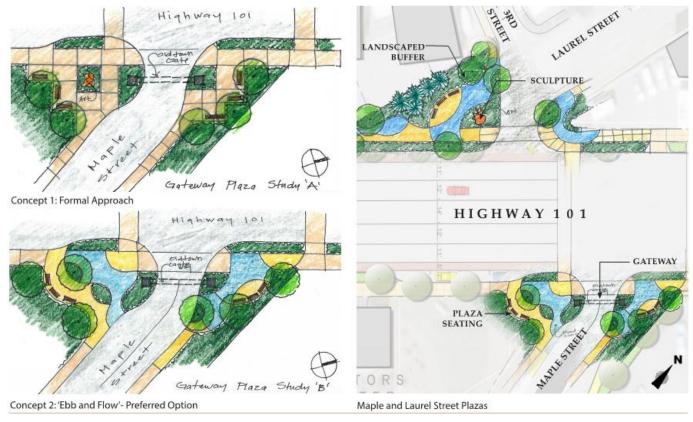

Early concept design sketches

### Pedestrian Amenities: Maple & Laurel Street Plazas