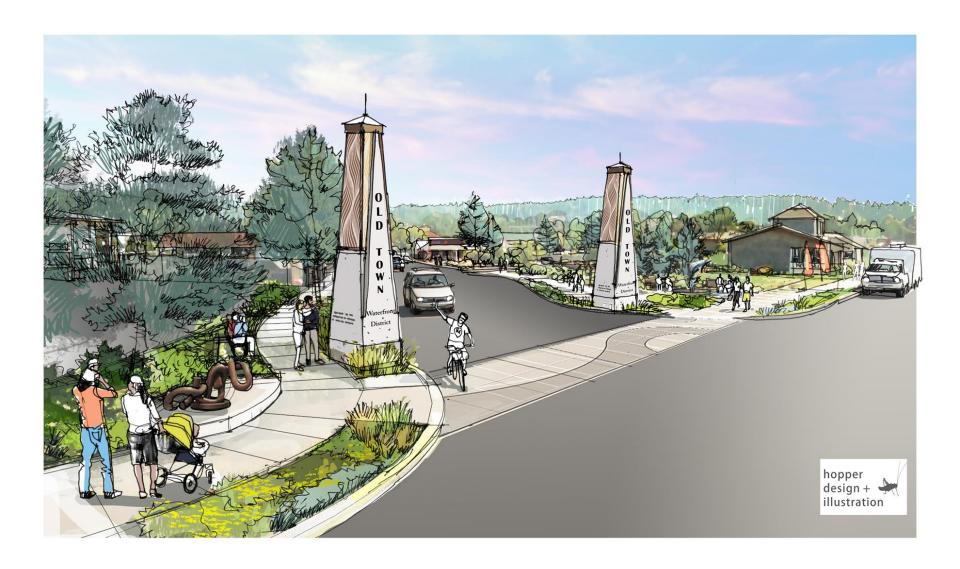

e the full highway width
- Coordinate design and timelines
- Will occur immediately after the streetscape project



## Final Design

#### Spruce Street to Hwy 101





Spruce Street to Hwy 101



Hwy 126 to 7th Street



6<sup>th</sup> Street to Nopal Street



Maple Street to Old Town Way

# **Existing Conditions**



## Typical Section for Highway 101



This section shows the street with (left) and without parking (right)

### Pedestrian Amenities: Quince Street Plaza





Litter receptacle



**Bicycle Racks** 



**Street Furniture** 

#### Pedestrian Amenities: Intersection HWY 126/ HWY 101





Lighting

## Pedestrian Amenities: Nopal Street Plaza









**Colored Concrete** 

### Pedestrian Amenities: Maple & Laurel Street Plazas





## Pedestrian Amenities: Gateway Monuments



#### Pedestrian Amenities: Street Furniture





**Colored Concrete** 







**Street Furniture** 



### Pedestrian Amenities: Public Art











## Pedestrian Amenities: Stormwater Facilities & Planting









### **ReVision Florence**