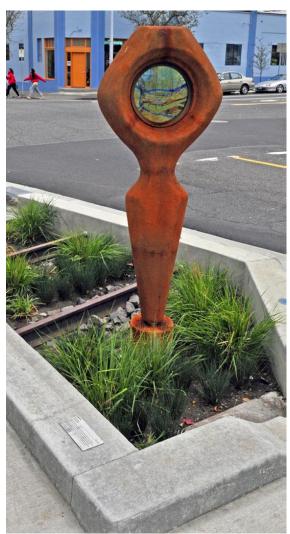

t to Hwy 101





Spruce Street to Hwy 101



Hwy 126 to 7th Street



6<sup>th</sup> Street to Nopal Street



Maple Street to Old Town Way

# **Existing Conditions**



## Typical Section for Highway 101



This section shows the street with (left) and without parking (right)

### Pedestrian Amenities: Quince Street Plaza





Litter receptacle



**Bicycle Racks** 



**Street Furniture** 

#### Pedestrian Amenities: Intersection HWY 126/ HWY 101





Lighting

## Pedestrian Amenities: Nopal Street Plaza









**Colored Concrete** 

### Pedestrian Amenities: Maple & Laurel Street Plazas





## Pedestrian Amenities: Gateway Monuments



#### Pedestrian Amenities: Street Furniture





**Colored Concrete** 







**Street Furniture** 



### Pedestrian Amenities: Public Art











## Pedestrian Amenities: Stormwater Facilities & Planting









### **ReVision Florence**