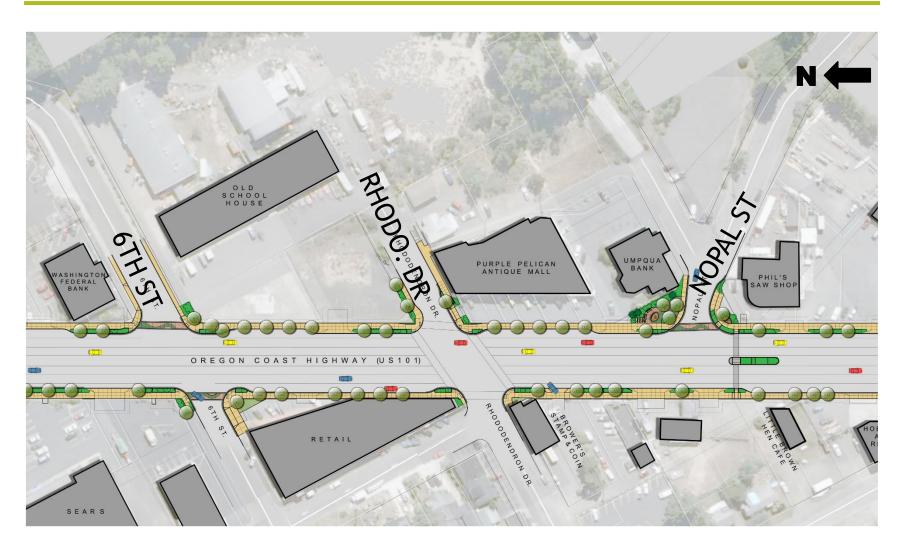

#### Spruce Street to Hwy 101

Spruce Street to Hwy 101

Hwy 126 to 7th Street

6<sup>th</sup> Street to Nopal Street

Maple Street to Old Town Way