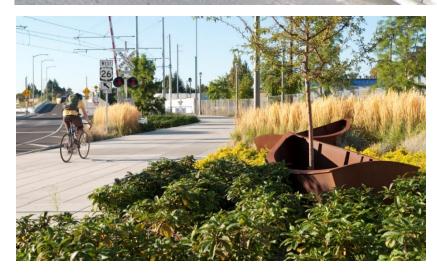

et



6<sup>th</sup> Street to Nopal Street



Maple Street to Old Town Way

# **Existing Conditions**



## Typical Section for Highway 101



This section shows the street with (left) and without parking (right)

### Pedestrian Amenities: Quince Street Plaza





Litter receptacle



**Bicycle Racks** 



**Street Furniture** 

#### Pedestrian Amenities: Intersection HWY 126/ HWY 101





Lighting

## Pedestrian Amenities: Nopal Street Plaza









**Colored Concrete** 

### Pedestrian Amenities: Maple & Laurel Street Plazas





## Pedestrian Amenities: Gateway Monuments



#### Pedestrian Amenities: Street Furniture





**Colored Concrete** 







**Street Furniture** 



### Pedestrian Amenities: Public Art











## Pedestrian Amenities: Stormwater Facilities & Planting









### **ReVision Florence**