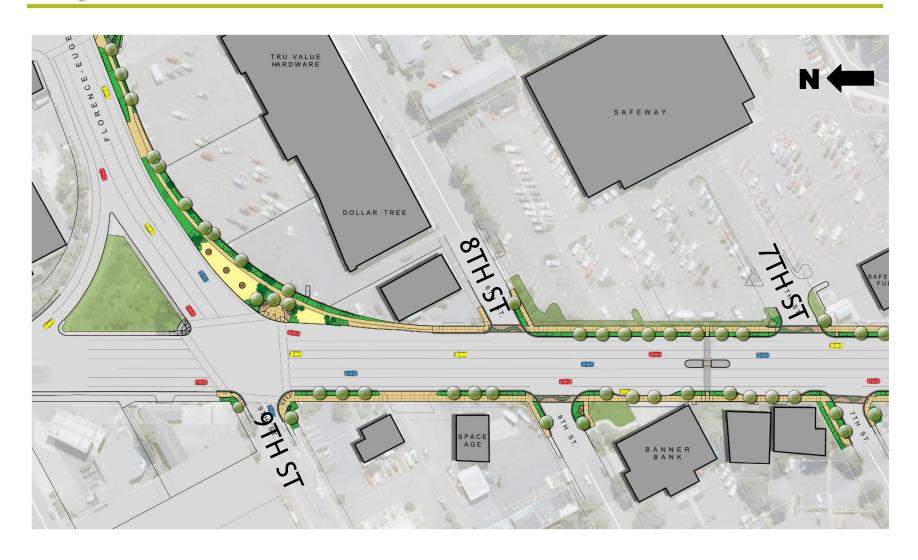

#### Spruce Street to Hwy 101

Spruce Street to Hwy 101

Hwy 126 to 7th Street

6<sup>th</sup> Street to Nopal Street

Maple Street to Old Town Way