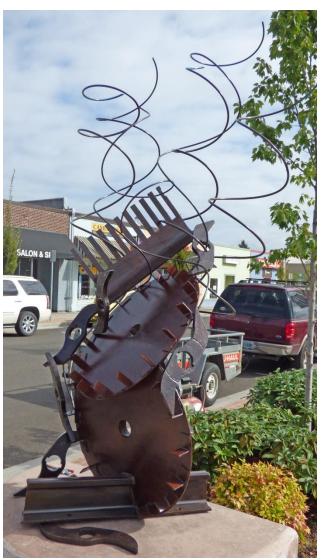

Paving Project

- Unique opportunity to improve the full highway width
- Coordinate design and timelines
- Will occur immediately after the streetscape project



## Final Design

#### Spruce Street to Hwy 101





Spruce Street to Hwy 101



Hwy 126 to 7th Street



6<sup>th</sup> Street to Nopal Street



Maple Street to Old Town Way

# **Existing Conditions**



## Typical Section for Highway 101



This section shows the street with (left) and without parking (right)

### Pedestrian Amenities: Quince Street Plaza





Litter receptacle



**Bicycle Racks** 



**Street Furniture** 

#### Pedestrian Amenities: Intersection HWY 126/ HWY 101





Lighting

## Pedestrian Amenities: Nopal Street Plaza









**Colored Concrete** 

### Pedestrian Amenities: Maple & Laurel Street Plazas





## Pedestrian Amenities: Gateway Monuments



#### Pedestrian Amenities: Street Furniture





**Colored Concrete** 







**Street Furniture** 



### Pedestrian Amenities: Public Art











## Pedestrian Amenities: Stormwater Facilities & Planting









### **ReVision Florence**