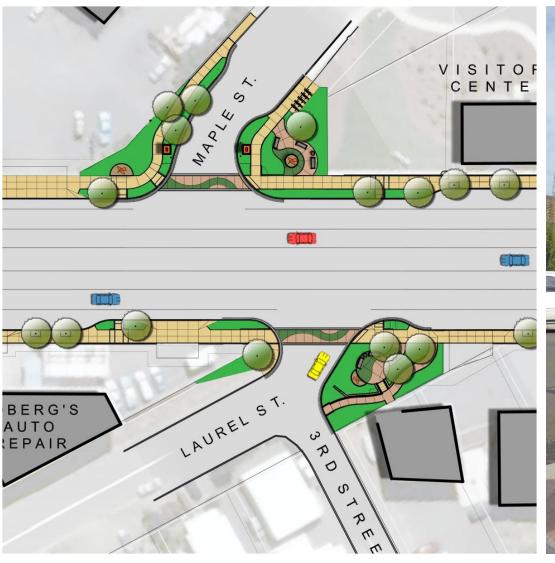

# Paving Project

- Unique opportunity to improve the full highway width
- Coordinate design and timelines
- Will occur immediately after the streetscape project



## Final Design

#### Spruce Street to Hwy 101





Spruce Street to Hwy 101



Hwy 126 to 7th Street



6<sup>th</sup> Street to Nopal Street



Maple Street to Old Town Way

# **Existing Conditions**



## Typical Section for Highway 101



This section shows the street with (left) and without parking (right)

### Pedestrian Amenities: Quince Street Plaza





Litter receptacle



**Bicycle Racks** 



**Street Furniture** 

#### Pedestrian Amenities: Intersection HWY 126/ HWY 101





Lighting

## Pedestrian Amenities: Nopal Street Plaza









**Colored Concrete** 

### Pedestrian Amenities: Maple & Laurel Street Plazas





## Pedestrian Amenities: Gateway Monuments



#### Pedestrian Amenities: Street Furniture





**Colored Concrete** 







**Street Furniture** 



### Pedestrian Amenities: Public Art











## Pedestrian Amenities: Stormwater Facilities & Planting









### **ReVision Florence**