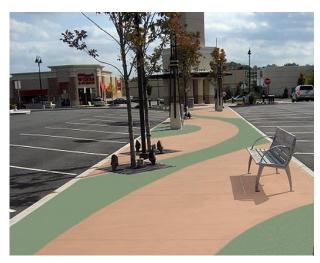

timelines
- Will occur immediately after the streetscape project



## Final Design

#### Spruce Street to Hwy 101





Spruce Street to Hwy 101



Hwy 126 to 7th Street



6<sup>th</sup> Street to Nopal Street



Maple Street to Old Town Way

# **Existing Conditions**



## Typical Section for Highway 101



This section shows the street with (left) and without parking (right)

### Pedestrian Amenities: Quince Street Plaza





Litter receptacle



**Bicycle Racks** 



**Street Furniture** 

#### Pedestrian Amenities: Intersection HWY 126/ HWY 101





Lighting

## Pedestrian Amenities: Nopal Street Plaza









**Colored Concrete** 

### Pedestrian Amenities: Maple & Laurel Street Plazas





## Pedestrian Amenities: Gateway Monuments



#### Pedestrian Amenities: Street Furniture





**Colored Concrete** 







**Street Furniture** 



### Pedestrian Amenities: Public Art











## Pedestrian Amenities: Stormwater Facilities & Planting









### **ReVision Florence**