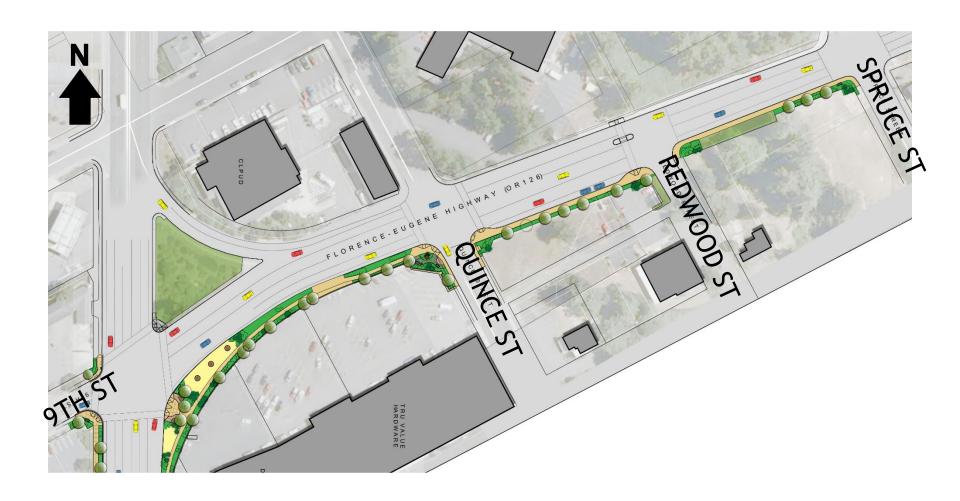

### Pedestrian Amenities: Quince Street Plaza

Litter receptacle

**Bicycle Racks** 

**Street Furniture** 