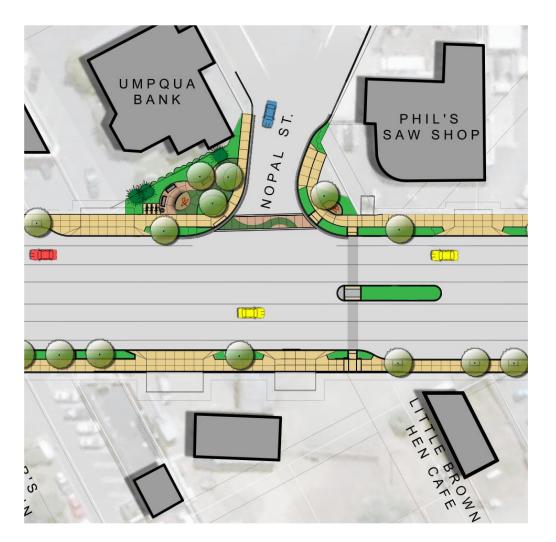

the highway right of way
- Paving project along US101
- Administering construction

#### Paving Project

- Unique opportunity to improve the full highway width
- Coordinate design and timelines
- Will occur immediately after the streetscape project



## Final Design

#### Spruce Street to Hwy 101





Spruce Street to Hwy 101



Hwy 126 to 7th Street



6<sup>th</sup> Street to Nopal Street



Maple Street to Old Town Way

# **Existing Conditions**



## Typical Section for Highway 101



This section shows the street with (left) and without parking (right)

### Pedestrian Amenities: Quince Street Plaza





Litter receptacle



**Bicycle Racks** 



**Street Furniture** 

#### Pedestrian Amenities: Intersection HWY 126/ HWY 101





Lighting

## Pedestrian Amenities: Nopal Street Plaza









**Colored Concrete** 

### Pedestrian Amenities: Maple & Laurel Street Plazas





## Pedestrian Amenities: Gateway Monuments



#### Pedestrian Amenities: Street Furniture





**Colored Concrete** 







**Street Furniture** 



### Pedestrian Amenities: Public Art











## Pedestrian Amenities: Stormwater Facilities & Planting









### **ReVision Florence**