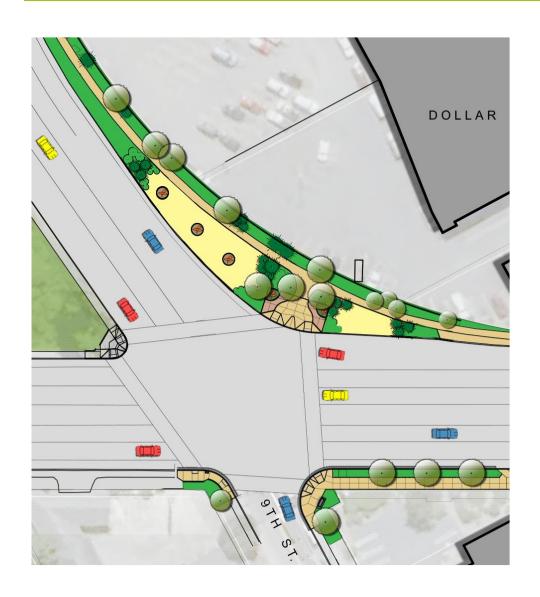

#### Spruce Street to Hwy 101

Spruce Street to Hwy 101

Hwy 126 to 7th Street

6<sup>th</sup> Street to Nopal Street

Maple Street to Old Town Way