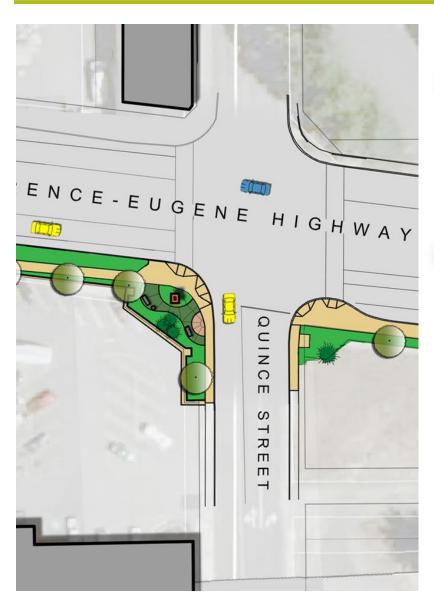

### Pedestrian Amenities: Quince Street Plaza

Litter receptacle

**Bicycle Racks** 

**Street Furniture** 