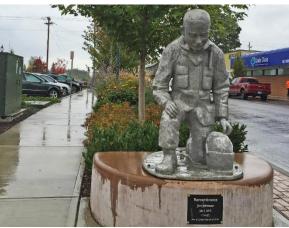

eet to Hwy 101





Spruce Street to Hwy 101



Hwy 126 to 7th Street



6<sup>th</sup> Street to Nopal Street



Maple Street to Old Town Way

# **Existing Conditions**



## Typical Section for Highway 101



This section shows the street with (left) and without parking (right)

### Pedestrian Amenities: Quince Street Plaza





Litter receptacle



**Bicycle Racks** 



**Street Furniture** 

#### Pedestrian Amenities: Intersection HWY 126/ HWY 101





Lighting

## Pedestrian Amenities: Nopal Street Plaza









**Colored Concrete** 

### Pedestrian Amenities: Maple & Laurel Street Plazas





## Pedestrian Amenities: Gateway Monuments



#### Pedestrian Amenities: Street Furniture





**Colored Concrete** 







**Street Furniture** 



### Pedestrian Amenities: Public Art











## Pedestrian Amenities: Stormwater Facilities & Planting









### **ReVision Florence**