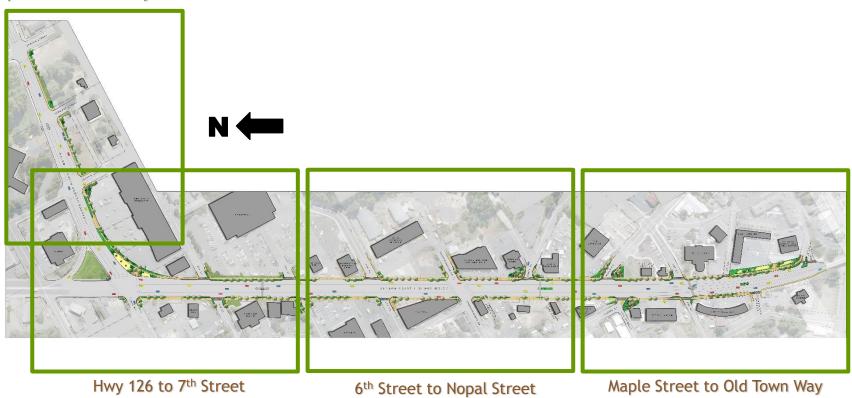

#### Spruce Street to Hwy 101

Spruce Street to Hwy 101

Hwy 126 to 7th Street

6<sup>th</sup> Street to Nopal Street

Maple Street to Old Town Way