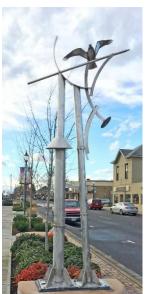

Street to Hwy 101





Spruce Street to Hwy 101



Hwy 126 to 7th Street



6<sup>th</sup> Street to Nopal Street



Maple Street to Old Town Way

# **Existing Conditions**



## Typical Section for Highway 101



This section shows the street with (left) and without parking (right)

### Pedestrian Amenities: Quince Street Plaza





Litter receptacle



**Bicycle Racks** 



**Street Furniture** 

#### Pedestrian Amenities: Intersection HWY 126/ HWY 101





Lighting

## Pedestrian Amenities: Nopal Street Plaza









**Colored Concrete** 

### Pedestrian Amenities: Maple & Laurel Street Plazas





## Pedestrian Amenities: Gateway Monuments



#### Pedestrian Amenities: Street Furniture





**Colored Concrete** 







**Street Furniture** 



### Pedestrian Amenities: Public Art











## Pedestrian Amenities: Stormwater Facilities & Planting









### **ReVision Florence**