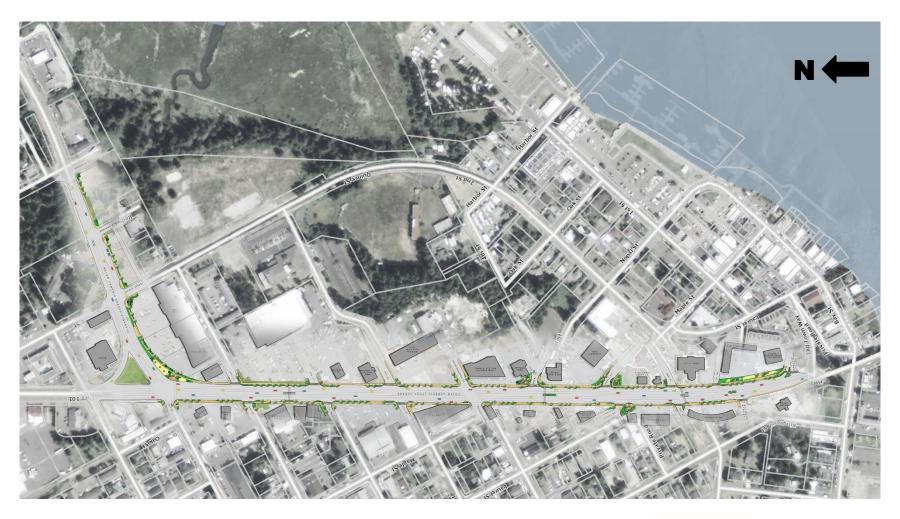

#### Spruce Street to Hwy 101

Spruce Street to Hwy 101

Hwy 126 to 7th Street

6<sup>th</sup> Street to Nopal Street

Maple Street to Old Town Way