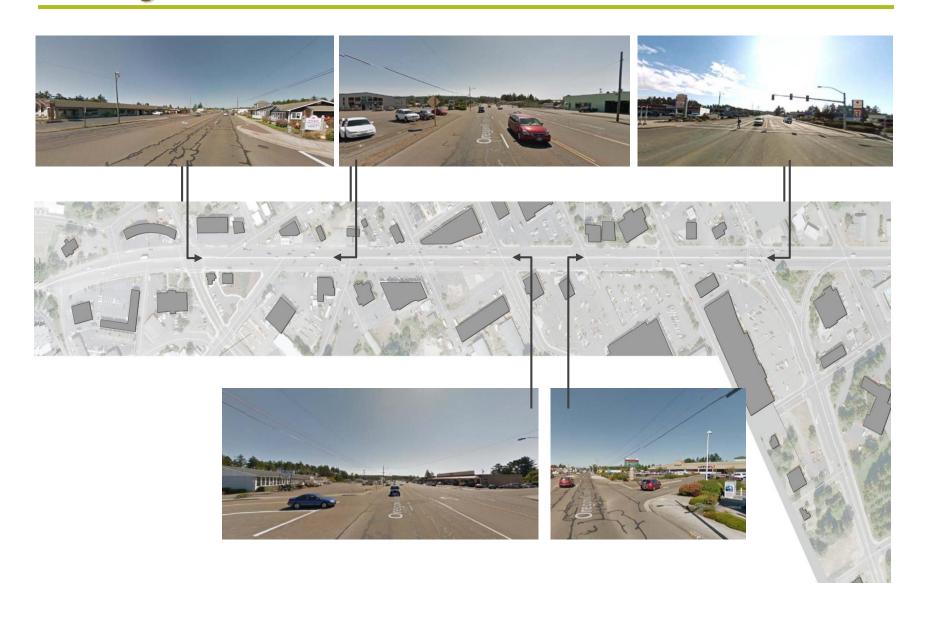

### Background - Concept Design

**Sept 2015 to March 2016** - Consultant team prepared a design concepts and a master plan to reinvest in the corridor, improve safety and make it more inviting for pedestrian use.



Early concept design sketches

#### Background - ODOT Coordination

#### ODOT is a critical partner!

- Funding
- Own the highway right of way
- Paving project along US101
- Administering construction

#### Paving Project

- Unique opportunity to improve the full highway width
- Coordinate design and timelines
- Will occur immediately after the streetscape project



## Final Design

#### Spruce Street to Hwy 101





Spruce Street to Hwy 101



Hwy 126 to 7th Street



6<sup>th</sup> Street to Nopal Street



Maple Street to Old Town Way

# **Existing Conditions**



## Typical Section for Highway 101



This section shows the street with (left) and without parking (right)

### Pedestrian Amenities: Quince Street Plaza





Litter receptacle



**Bicycle Racks** 



**Street Furniture** 

#### Pedestrian Amenities: Intersection HWY 126/ HWY 101





Lighting

## Pedestrian Amenities: Nopal Street Plaza









**Colored Concrete** 

### Pedestrian Amenities: Maple & Laurel Street Plazas





## Pedestrian Amenities: Gateway Monuments



#### Pedestrian Amenities: Street Furniture





**Colored Concrete** 







**Street Furniture** 



### Pedestrian Amenities: Public Art











## Pedestrian Amenities: Stormwater Facilities & Planting









### **ReVision Florence**