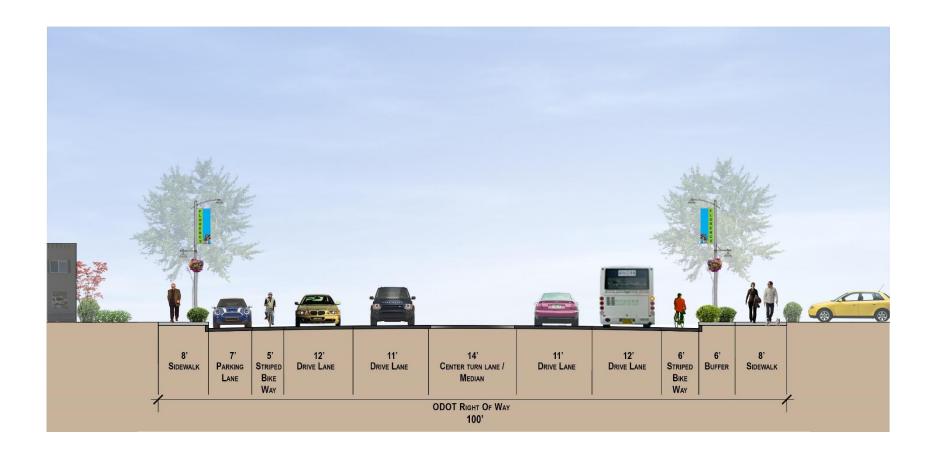

## Typical Section for Highway 101

This section shows the street with (left) and without parking (right)