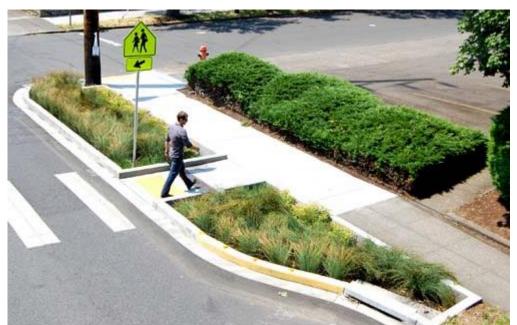

Street



6<sup>th</sup> Street to Nopal Street



Maple Street to Old Town Way

# **Existing Conditions**



## Typical Section for Highway 101



This section shows the street with (left) and without parking (right)

### Pedestrian Amenities: Quince Street Plaza





Litter receptacle



**Bicycle Racks** 



**Street Furniture** 

#### Pedestrian Amenities: Intersection HWY 126/ HWY 101





Lighting

## Pedestrian Amenities: Nopal Street Plaza









**Colored Concrete** 

### Pedestrian Amenities: Maple & Laurel Street Plazas





## Pedestrian Amenities: Gateway Monuments



#### Pedestrian Amenities: Street Furniture





**Colored Concrete** 







**Street Furniture** 



### Pedestrian Amenities: Public Art











## Pedestrian Amenities: Stormwater Facilities & Planting









### **ReVision Florence**