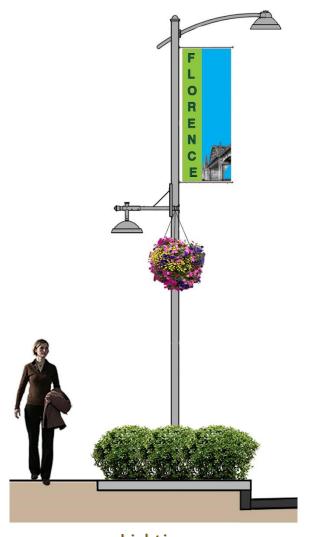

ation

#### ODOT is a critical partner!

- Funding
- Own the highway right of way
- Paving project along US101
- Administering construction

#### Paving Project

- Unique opportunity to improve the full highway width
- Coordinate design and timelines
- Will occur immediately after the streetscape project



## Final Design

#### Spruce Street to Hwy 101





Spruce Street to Hwy 101



Hwy 126 to 7th Street



6<sup>th</sup> Street to Nopal Street



Maple Street to Old Town Way

# **Existing Conditions**



## Typical Section for Highway 101



This section shows the street with (left) and without parking (right)

### Pedestrian Amenities: Quince Street Plaza





Litter receptacle



**Bicycle Racks** 



**Street Furniture** 

#### Pedestrian Amenities: Intersection HWY 126/ HWY 101





Lighting

## Pedestrian Amenities: Nopal Street Plaza









**Colored Concrete** 

### Pedestrian Amenities: Maple & Laurel Street Plazas





## Pedestrian Amenities: Gateway Monuments



#### Pedestrian Amenities: Street Furniture





**Colored Concrete** 







**Street Furniture** 



### Pedestrian Amenities: Public Art











## Pedestrian Amenities: Stormwater Facilities & Planting









### **ReVision Florence**