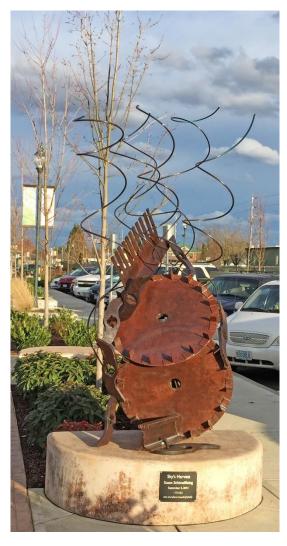

ce Street to Hwy 101





Spruce Street to Hwy 101



Hwy 126 to 7th Street



6<sup>th</sup> Street to Nopal Street



Maple Street to Old Town Way

# **Existing Conditions**



## Typical Section for Highway 101



This section shows the street with (left) and without parking (right)

### Pedestrian Amenities: Quince Street Plaza





Litter receptacle



**Bicycle Racks** 



**Street Furniture** 

#### Pedestrian Amenities: Intersection HWY 126/ HWY 101





Lighting

## Pedestrian Amenities: Nopal Street Plaza









**Colored Concrete** 

### Pedestrian Amenities: Maple & Laurel Street Plazas





## Pedestrian Amenities: Gateway Monuments



#### Pedestrian Amenities: Street Furniture





**Colored Concrete** 







**Street Furniture** 



### Pedestrian Amenities: Public Art











## Pedestrian Amenities: Stormwater Facilities & Planting









### **ReVision Florence**