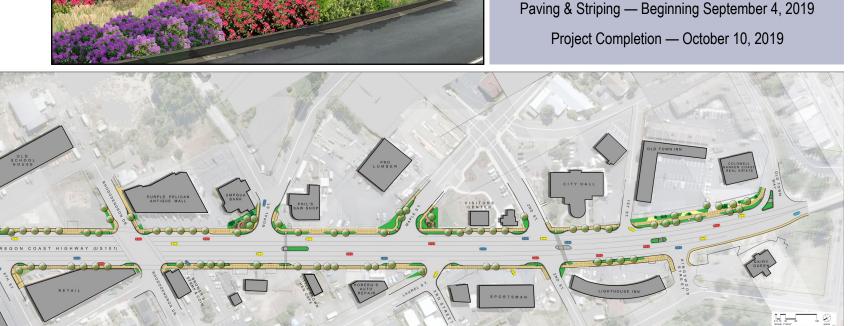

## What will it look like?

ReVision Florence Design Rendering

### What does it include?

- Sidewalks
- Bike Lanes
- **Defined Parking**
- Landscaping
- Plazas
- **ADA Improvements**
- **Undergrounding Utilities**
- Street & Pedestrian Lighting
- Visual Cues to Slow Down Traffic
- Repaving Hwy. 101 from Siuslaw River Bridge to Hwy. 126 Junction

#### What's the timeline?

Westside Highway 101 — Beginning March 4, 2019

Eastside Highway 101 — Beginning May 28, 2019

Southside Highway 126 — Beginning August 22, 2019