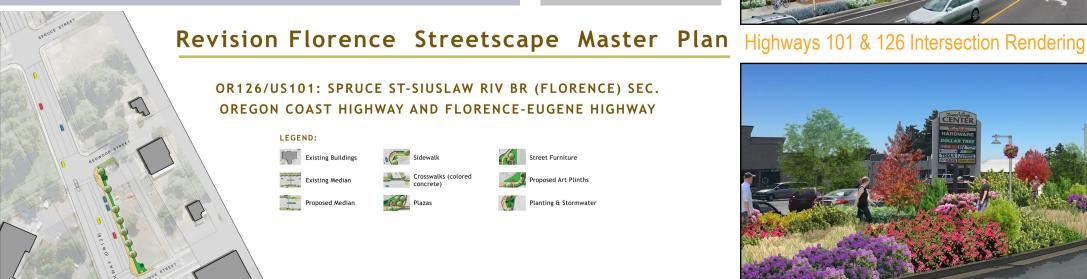

## **REVISION FLORENCE**

Florence Urban Renewal Agency

# PARDON OUR DUST... HIGHWAY 101 IS UNDER CONSTRUCTION!

What is ReVision Florence?

ReVision Florence is a regionally significant project for Florence and west Lane County, with the goal to improve the streetscape along Highways 101 and 126. By improving the streetscape, we improve our community's first impression to our visitors and create a lasting impression for our citizens!

## What will it look like?

ReVision Florence Design Rendering

### What does it include?

- Sidewalks
- Bike Lanes
- **Defined Parking**
- Landscaping
- Plazas
- **ADA Improvements**
- **Undergrounding Utilities**
- Street & Pedestrian Lighting
- Visual Cues to Slow Down Traffic
- Repaving Hwy. 101 from Siuslaw River Bridge to Hwy. 126 Junction