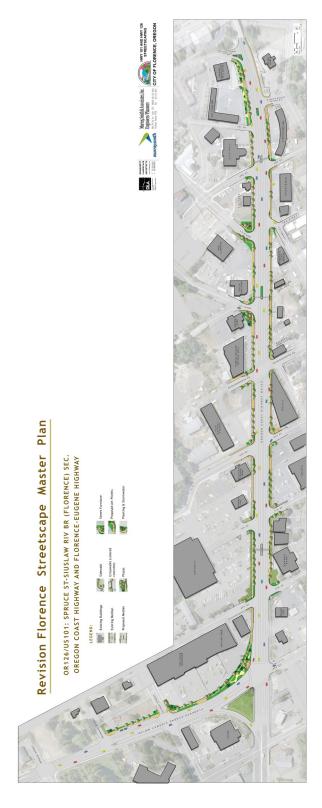

#### What is ReVision Florence?

ReVision Florence is a regionally significant project for Florence and west Lane County, with the goal to improve the streetscape along Highways 101 and 126. By improving the streetscape, we improve our community's first impression to our visitors and create a lasting impression for our citizens!

#### What does it include?

- Sidewalks
- Bike Lanes
- Defined Parking
- Landscaping
- Plazas
- ADA Improvements
- Undergrounding Utilities

- Street & Pedestrian Lighting
- Visual Cues to Slow Down Traffic
- Repaving Highway 101 from Siuslaw River Bridge to Highway 126 Junction

### What's the timeline?

Westside Highway 101 — Beginning March 4, 2019
Eastside Highway 101 — Beginning May 28, 2019
Southside Highway 126 — Beginning August 22, 2019
Paving & Striping — Beginning September 4, 2019
Project Completion — October 10, 2019