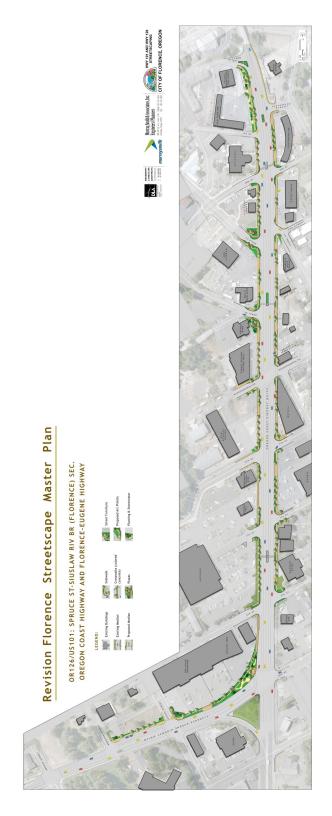

#### What is ReVision Florence?

ReVision Florence is a regionally significant project for Florence and west Lane County, with the goal to improve the streetscape along Highways 101 and 126. By improving the streetscape, we improve our community's first impression to our visitors and create a lasting impression for our citizens!

#### What does it include?

- Sidewalks
- Bike Lanes
- Defined Parking
- Landscaping
- Plazas
- ADA Improvements
- Undergrounding Utilities

- Street & Pedestrian Lighting
- Visual Cues to Slow Down Traffic
- Repaving Highway 101 from Siuslaw River
   Bridge to Highway 126
   Junction

### What's the timeline?

Westside Highway 101 — Beginning March 4, 2019
Eastside Highway 101 — Beginning May 28, 2019
Southside Highway 126 — Beginning August 22, 2019
Paving & Striping — Beginning September 4, 2019
Project Completion — October 10, 2019