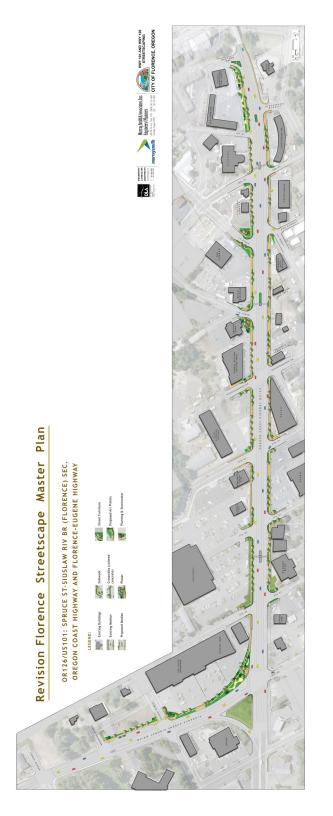

#### What is ReVision Florence?

ReVision Florence is a regionally significant project for Florence and west Lane County, with the goal to improve the streetscape along Highways 101 and 126. By improving the streetscape, we improve our community's first impression to our visitors and create a lasting impression for our citizens!

#### What does it include?

- Sidewalks
- Bike Lanes
- Defined Parking
- Landscaping
- Plazas
- ADA Improvements
- Undergrounding Utilities

- Street & Pedestrian Lighting
- Visual Cues to Slow Down Traffic
- Repaving Highway 101 from Siuslaw River
   Bridge to Highway 126
   Junction