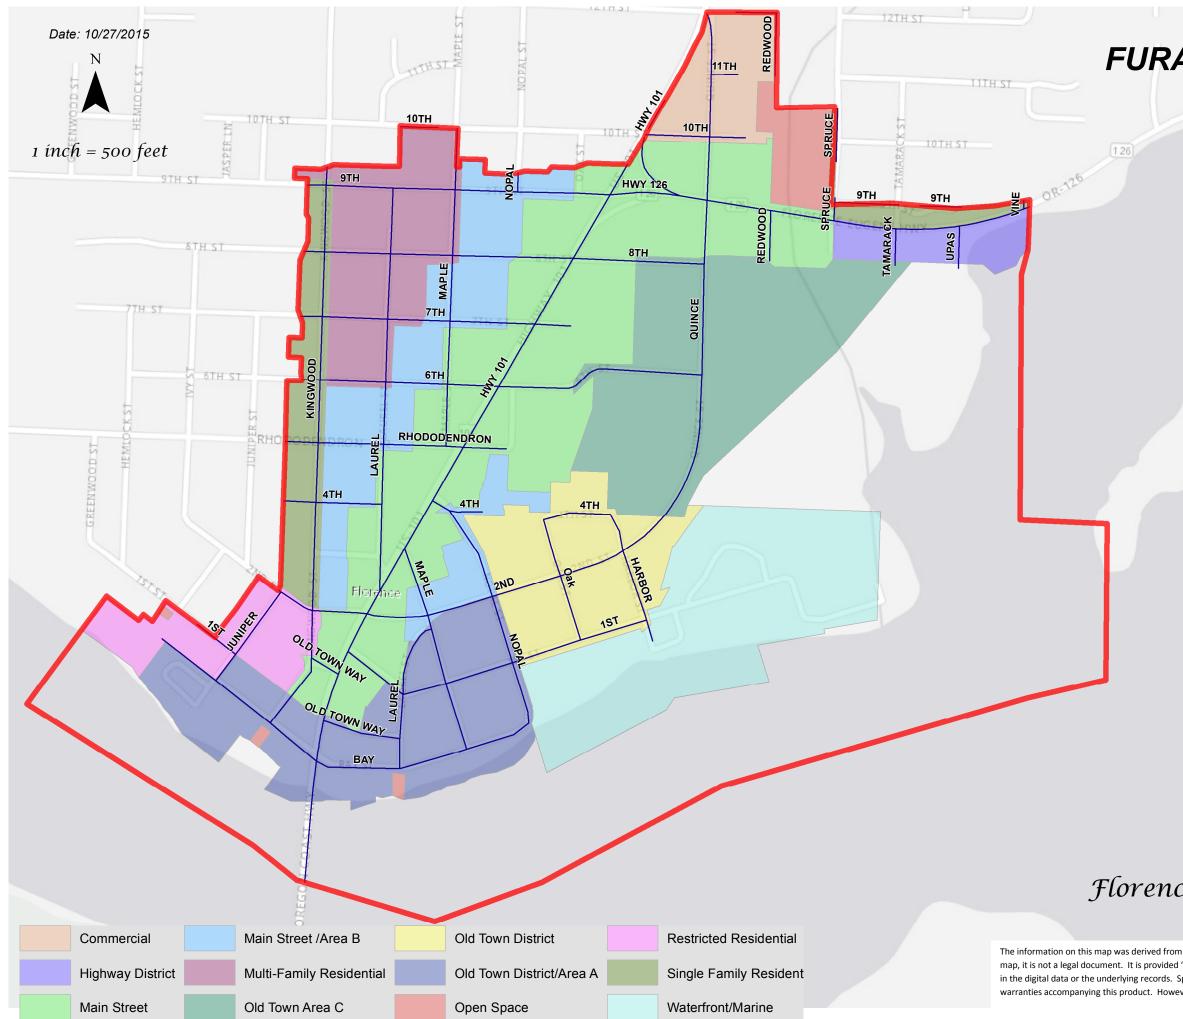

## FURA Boundaries with Zoning

OR-126

## Florence Urban Renewal Agency

The information on this map was derived from digital files that are owned by the City of Florence. While care was taken in the creation of this map, it is not a legal document. It is provided "as is" and the City of Florence cannot accept any responsibility for errors or the positional accuracy in the digital data or the underlying records. Specific parcels or zoning should be confirmed with the appropriate jurisdictions. There are no warranties accompanying this product. However, notifications of any errors would be appreciated.