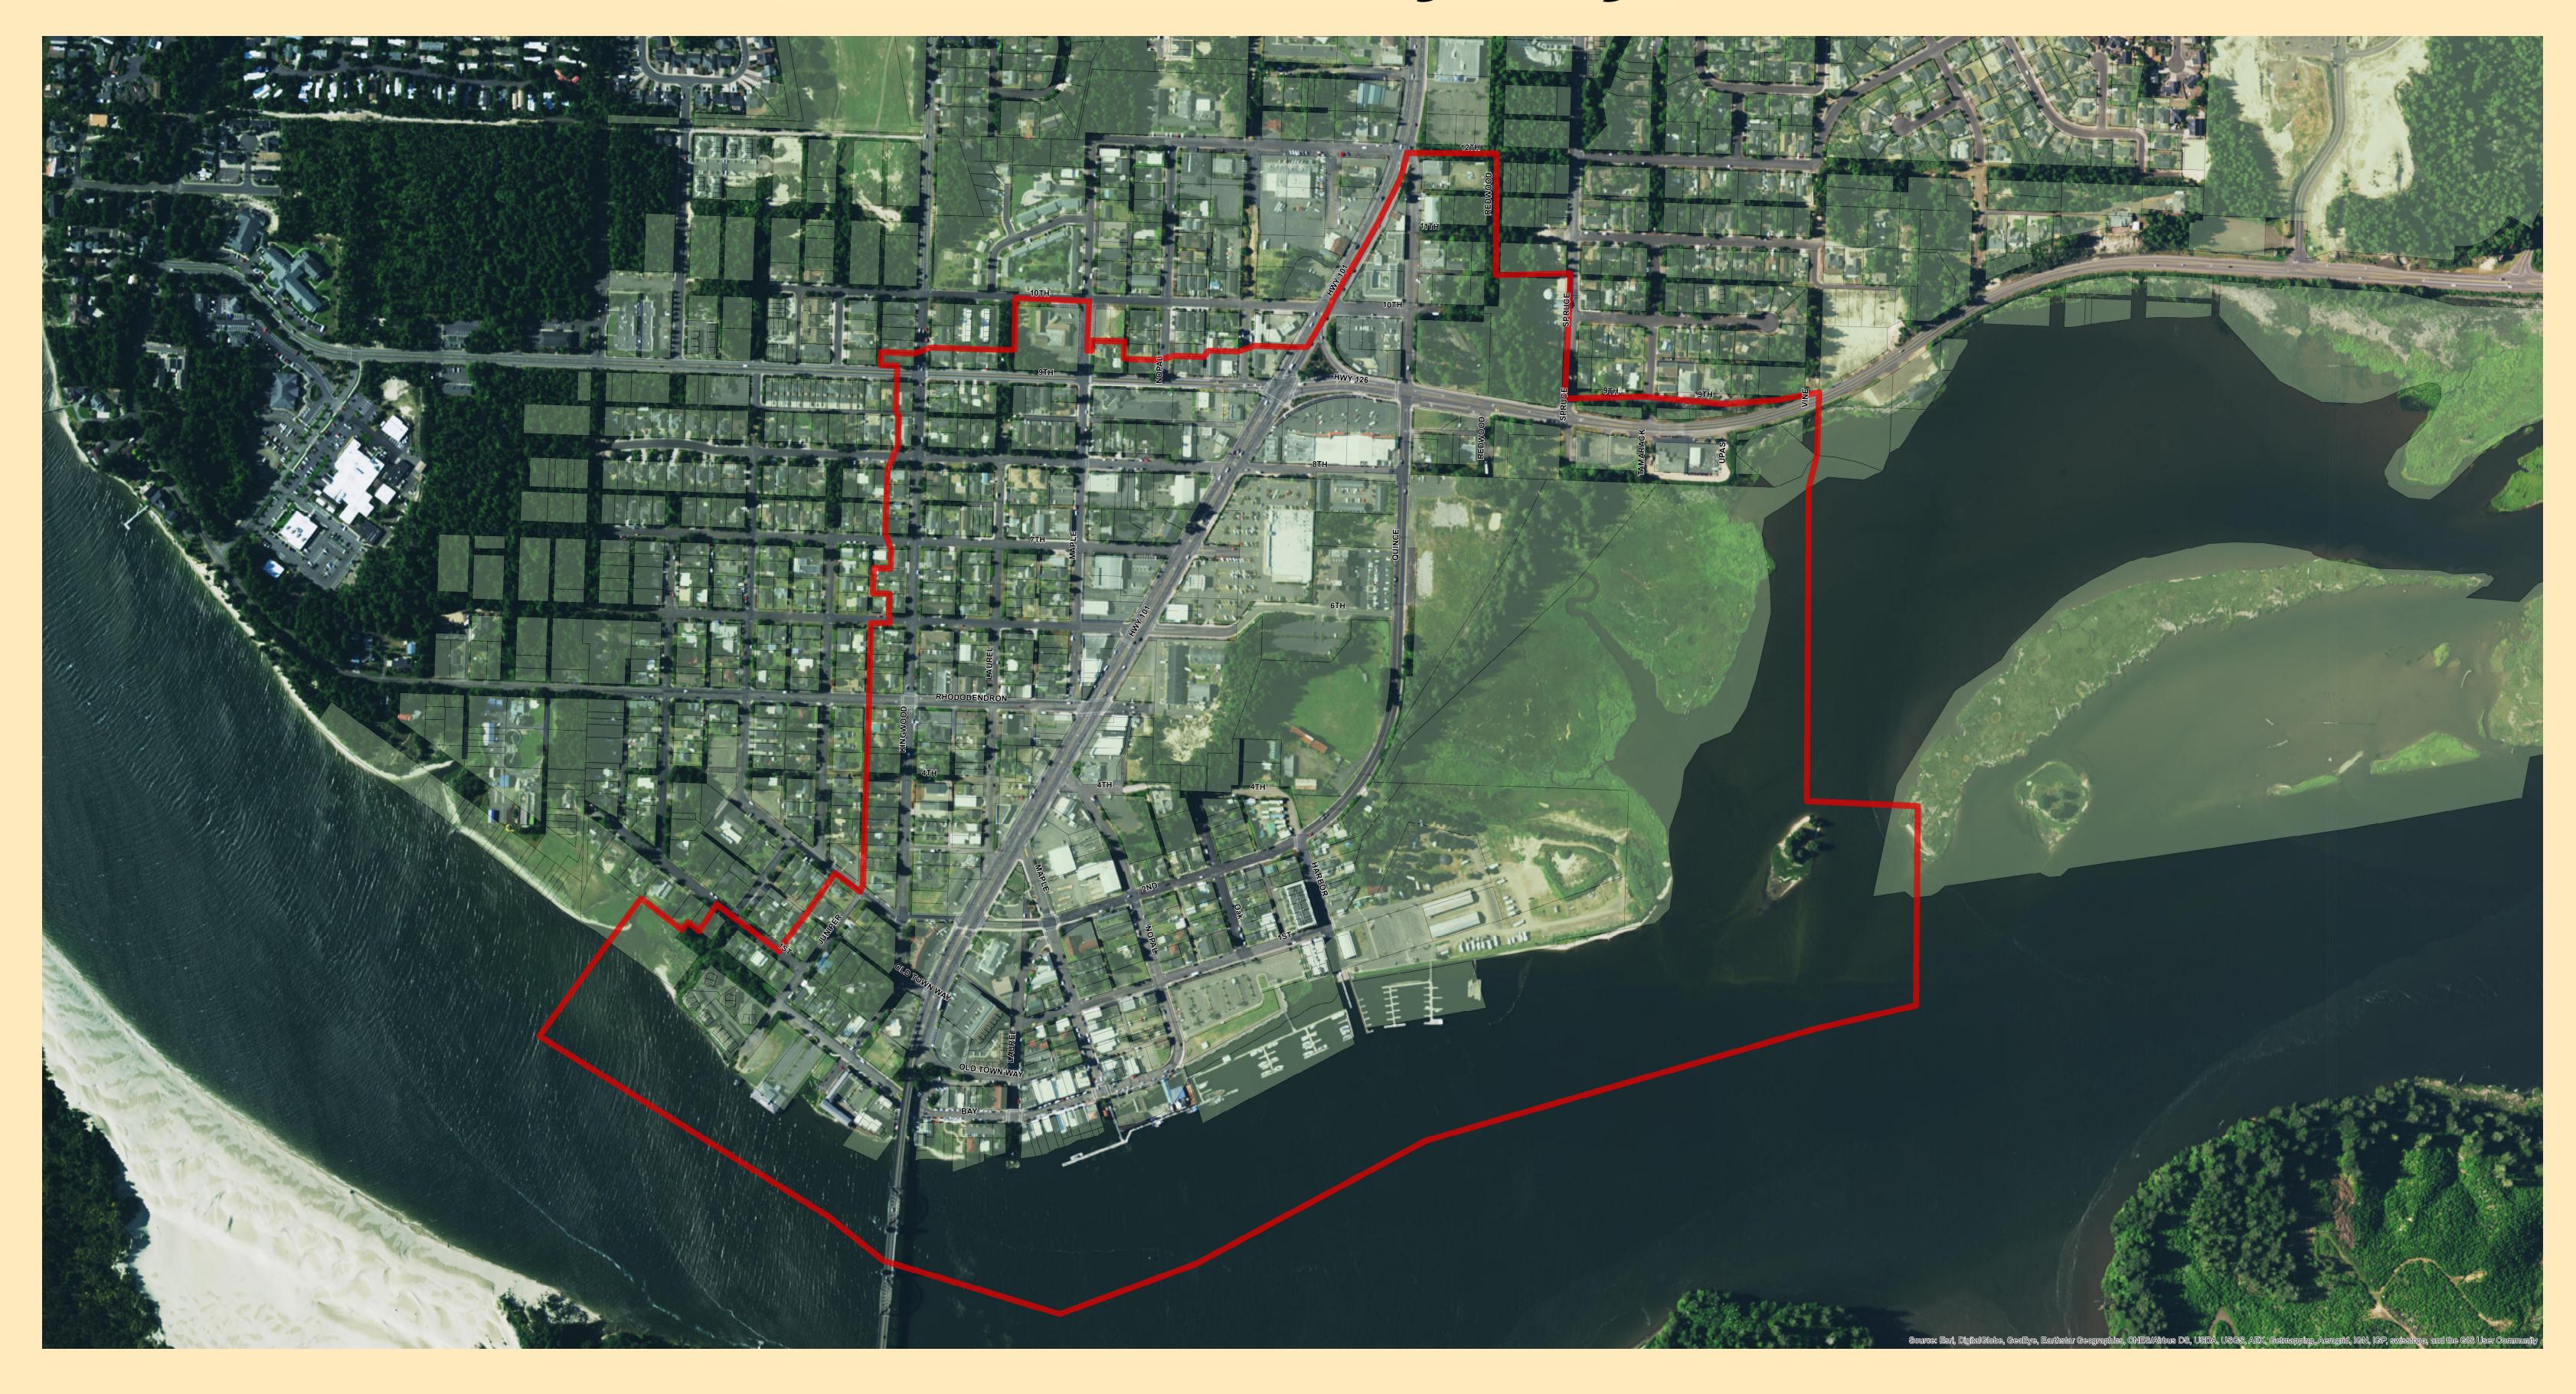

## FURA Boundary Map

Florence Urban Renewal Agency

Date: 2/18/2016

1 ínch = 300 feet

The information on this map was derived from digital files that are owned by the City of Florence. While care was taken in the creation of this map, it is not a legal document. It is provided "as is" and the City of Florence cannot accept any responsibility for errors or the positional accuracy in the digital data or the underlying records. Specific parcels or zoning should be confirmed with the appropriate jurisdictions. There are no warranties accompanying this product. However, notifications of any errors would be appreciated.