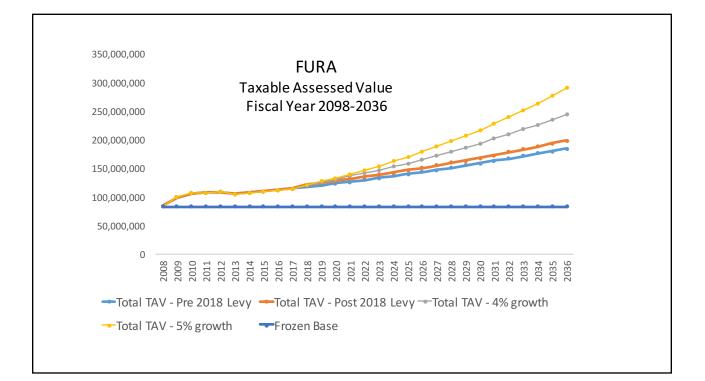

Lastly, I have prepared a few slides with graphics to review with you the principles of tax increment.