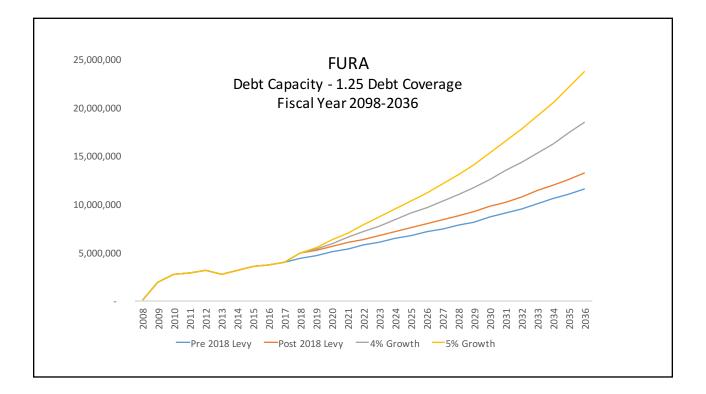

Lastly, I have prepared a few slides with graphics to review with you the principles of tax increment.