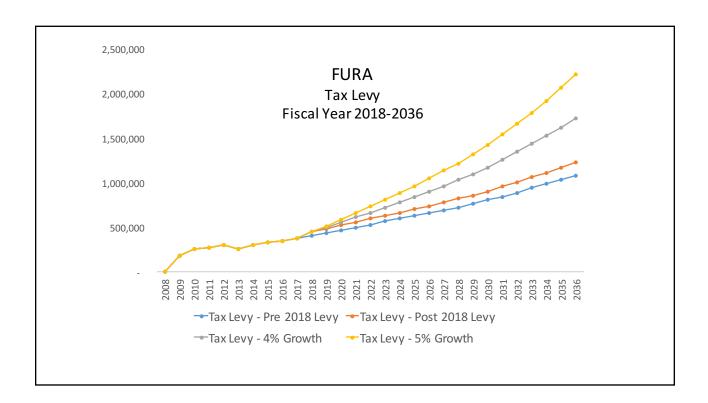

Lastly, I have prepared a few slides with graphics to review with you the principles of tax increment.