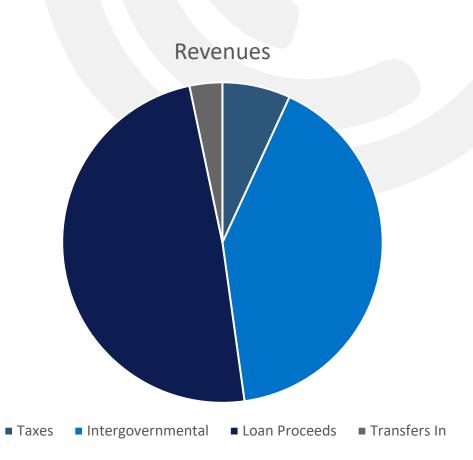

rial respects, the financial position of the Agency's funds



### **FUND BALANCE**

The Agency's combined fund balances at June 30, 2019 totaled \$3.6 million, a decrease of \$508,300 from the prior year.

• The deficit was due to the funding of the ReVision Florence project



Excess Value





**TAX INCREMENT** 

The Agency receives its funding from tax increment, or taxes in excess of the tax level that was in place at the time the Agency was created.

- Tax increment has grown steadily over the last five years
- Tax increment may be affected by COVID-19 Stay Home, Stay Safe orders from the Governor
  - ✓ Collection rate could drop 1-2%
  - ✓ Taxpayers may start making payments using the three-month option



#### **EXCESS VALUE: LAST FIVE YEARS**

### **REVENUES AND EXPENDITURES**





#### **DEBT SCHEDULE**

| Fiscal Year | Principal       | Interest       | Total          |
|-------------|-----------------|----------------|----------------|
| 2020        | 242,130         | 121,382        | 363,512        |
| 2021        | 274,185         | 196,464        | 470,649        |
| 2022        | 282,690         | 187,959        | 470,649        |
| 2023        | 291,460         | 179,189        | 470,649        |
| 2024        | 300,503         | 170,146        | 470,649        |
| 2025 – 2029 | 1,648,328       | 704,917        | 2,353,245      |
| 2030 - 2034 | 1,920,602       | 409,598        | 2,330,200      |
| 2035 – 2039 | 1,578,475       | 107,049        | 1,685,524      |
| 2040        | 105,032         | 2,100          | 107,132        |
| TOTAL       | Total Prin