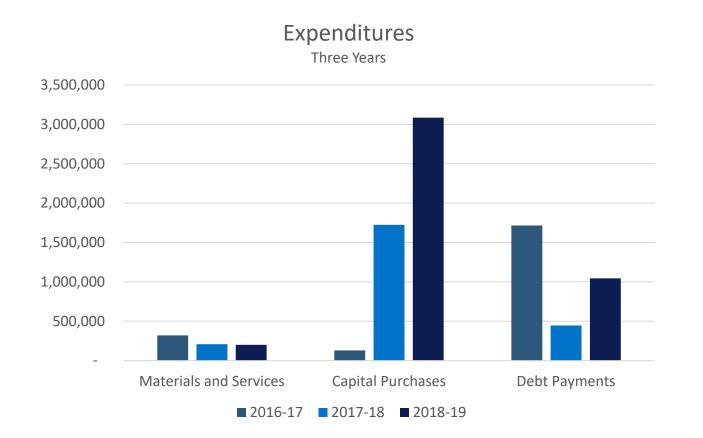

terial respects, the financial position of the Agency's funds



### **FUND BALANCE**

The Agency's combined fund balances at June 30, 2019 totaled \$3.6 million, a decrease of \$508,300 from the prior year.

• The deficit was due to the funding of the ReVision Florence project



Excess Value





**TAX INCREMENT** 

The Agency receives its funding from tax increment, or taxes in excess of the tax level that was in place at the time the Agency was created.

- Tax increment has grown steadily over the last five years
- Tax increment may be affected by COVID-19 Stay Home, Stay Safe orders from the Governor
  - ✓ Collection rate could drop 1-2%
  - ✓ Taxpayers may start making payments using the three-month option



#### **EXCESS VALUE: LAST FIVE YEARS**

### **REVENUES AND EXPENDITURES**





#### **DEBT SCHEDULE**

| Fiscal Year | Principal       | Interest       | Total          |
|-------------|-----------------|----------------|----------------|
| 2020        | 242,130         | 121,382        | 363,512        |
| 2021        | 274,185         | 196,464        | 470,649        |
| 2022        | 282,690         | 187,959        | 470,649        |
| 2023        | 291,460         | 179,189        | 470,649        |
| 2024        | 300,503         | 170,146        | 470,649        |
| 2025 – 2029 | 1,648,328       | 704,917        | 2,353,245      |
| 2030 - 2034 | 1,920,602       | 409,598        | 2,330,200      |
| 2035 – 2039 | 1,578,475       | 107,049        | 1,685,524      |
| 2040        | 105,032         | 2,100          | 107,132        |
| TOTAL       | Total Pr