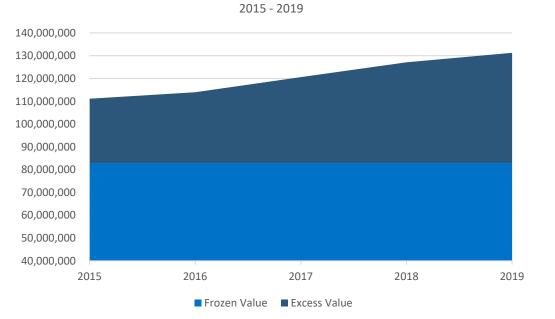

Excess Value

**TAX INCREMENT** 

The Agency receives its funding from tax increment, or taxes in excess of the tax level that was in place at the time the Agency was created.

- Tax increment has grown steadily over the last five years
- Tax increment may be affected by COVID-19 Stay Home, Stay Safe orders from the Governor
  - ✓ Collection rate could drop 1-2%
  - ✓ Taxpayers may start making payments using the three-month option

#### **EXCESS VALUE: LAST FIVE YEARS**