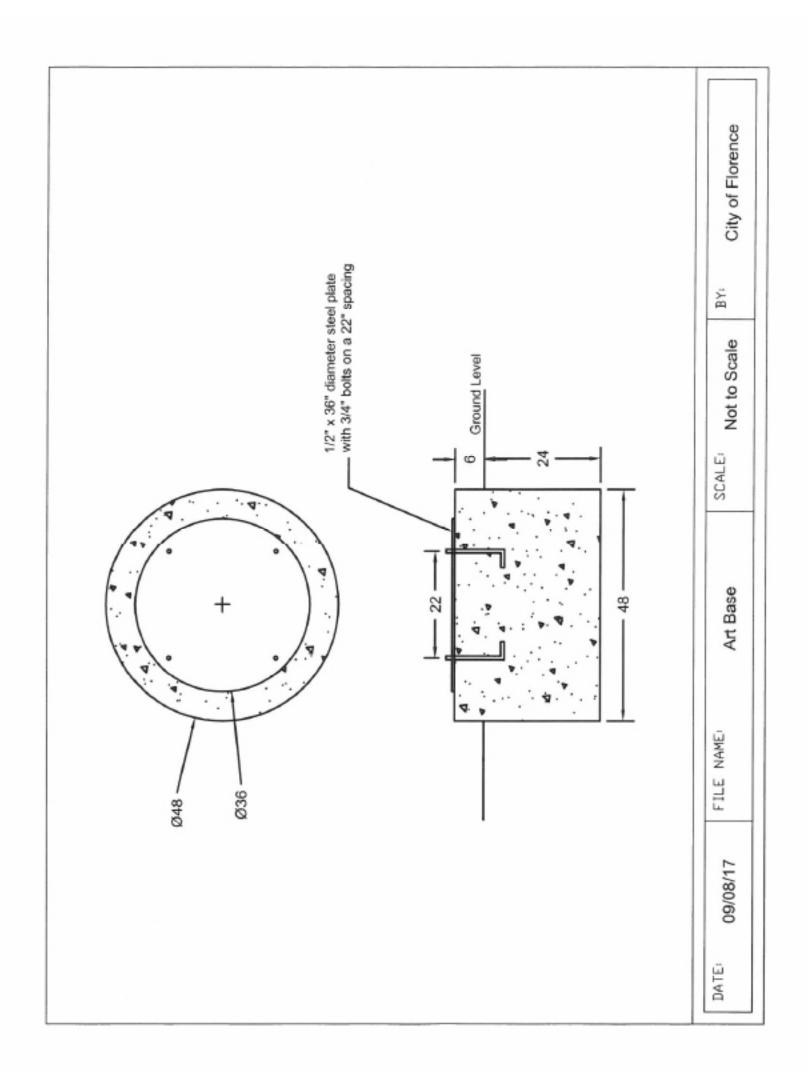

### **LOCATION #1 - RIVER ROASTERS**

Between Siuslaw Interpretive Center & River Roasters on Bay Street





### **LOCATION #2 - RAIN GARDEN**

Siuslaw Interpretive Center, between sidewalk and walkway rest-area, Bay Street





### LOCATION #3 - EAST SIDE OF THE INTERPRETIVE CENTER

Siuslaw Interpretive Center, next to Waterfront Depot Restaurant and vista point, Bay Street





### LOCATION #4 - GAZEBO PARK





### LOCATION #5 - MAPLE STREET PARK

Bay Street & Maple Street Intersection (current art will be re-located within the minipark)











LOCATIONS Google Map Birds-Eye View of the Locations in Old Town Florence, Oregon

Source: Google.com/maps