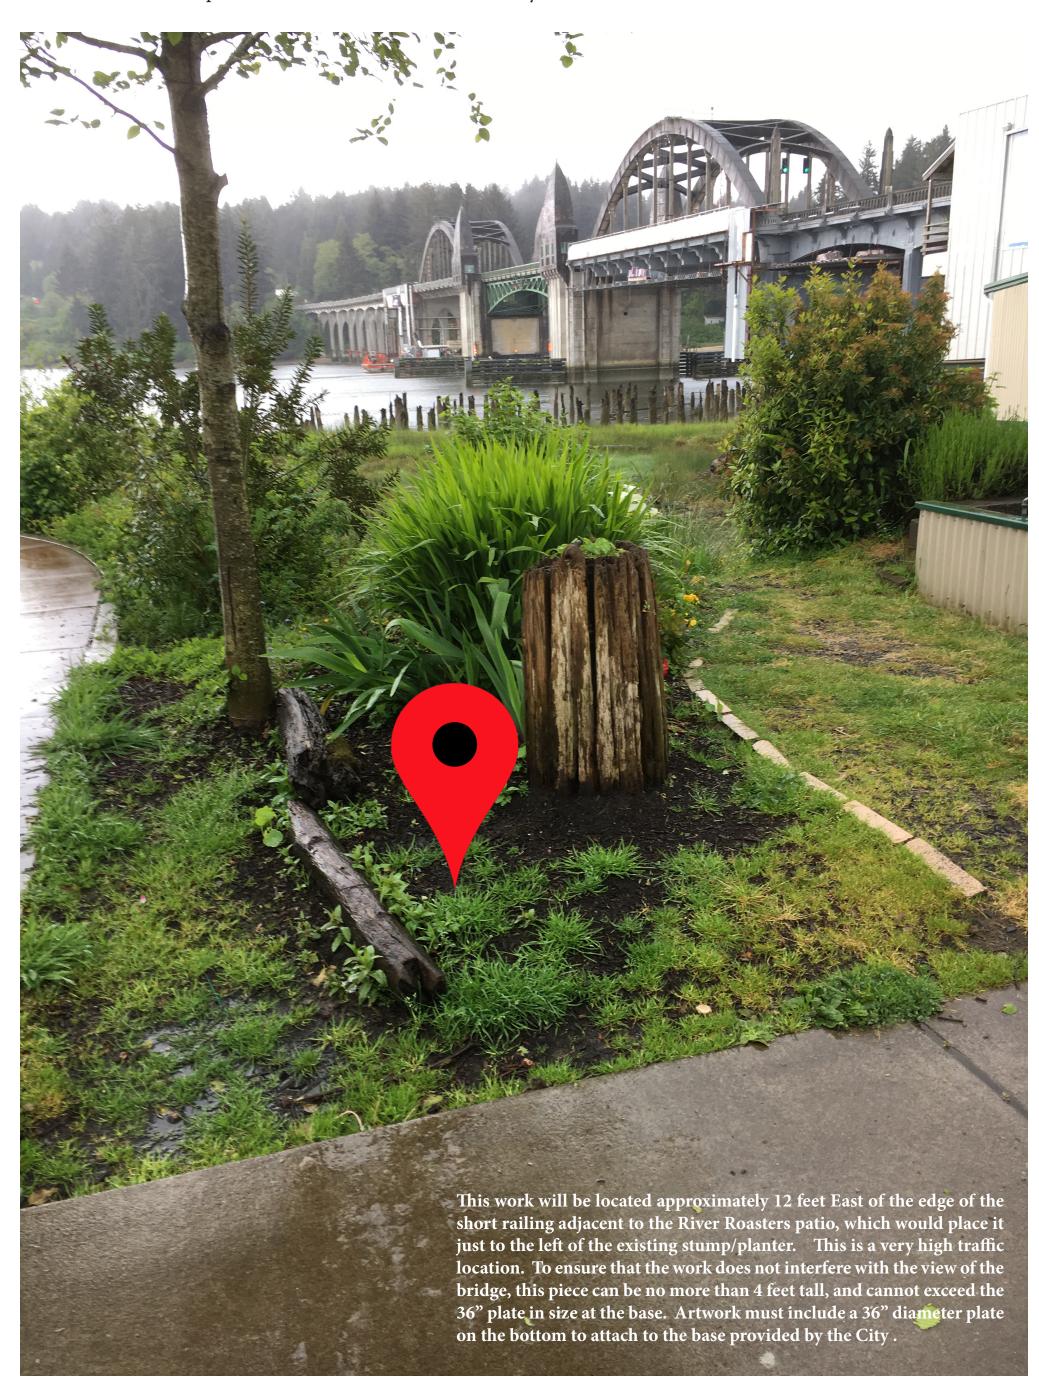

### **LOCATION #1 - RIVER ROASTERS**

Between Siuslaw Interpretive Center & River Roasters on Bay Street