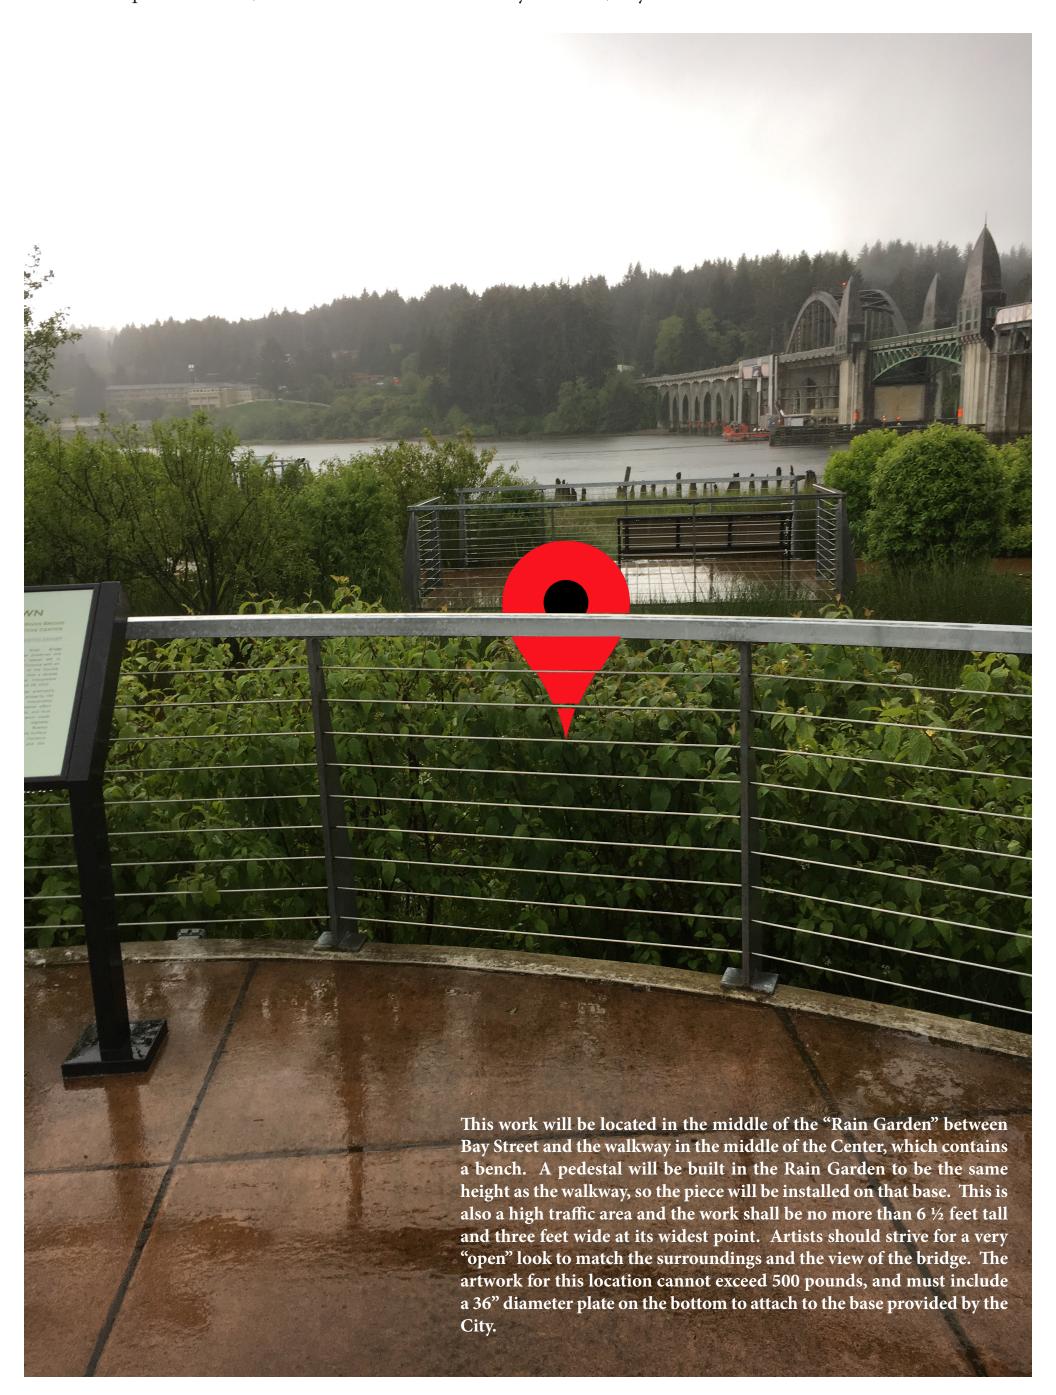

### **LOCATION #2 - RAIN GARDEN**

Siuslaw Interpretive Center, between sidewalk and walkway rest-area, Bay Street