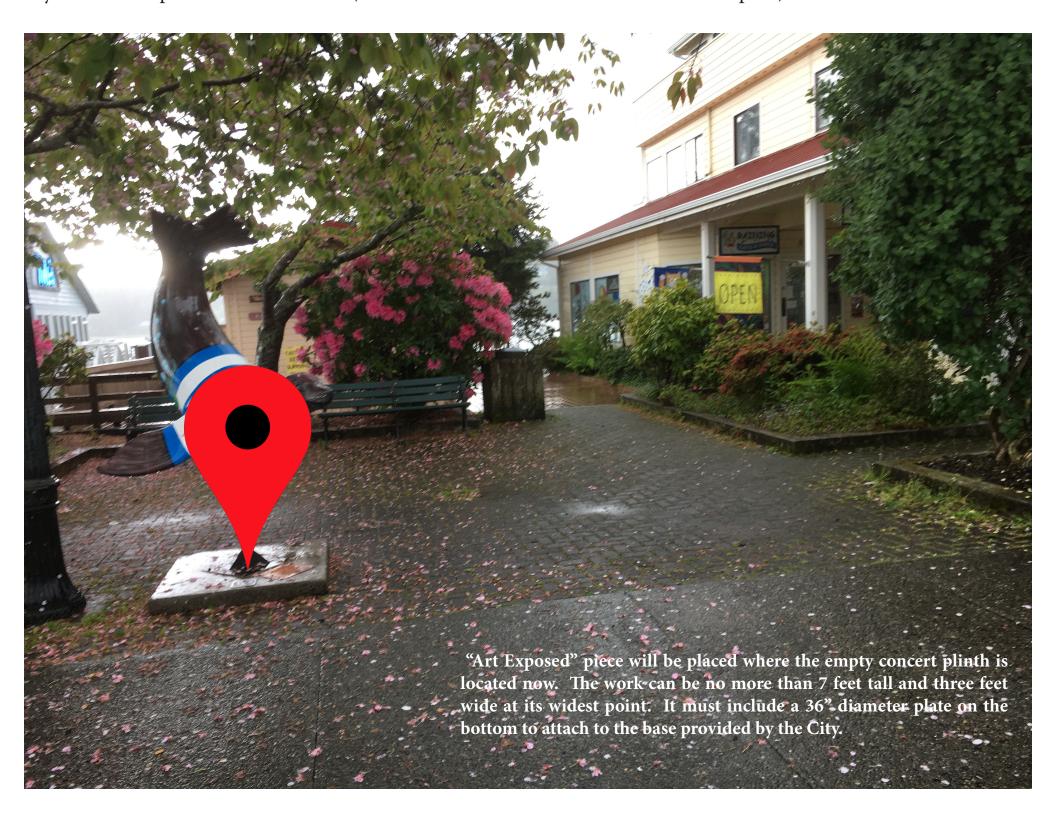

### **LOCATION #1 - RIVER ROASTERS**

Between Siuslaw Interpretive Center & River Roasters on Bay Street





### **LOCATION #2 - RAIN GARDEN**

Siuslaw Interpretive Center, between sidewalk and walkway rest-area, Bay Street





### LOCATION #3 - EAST SIDE OF THE INTERPRETIVE CENTER

Siuslaw Interpretive Center, next to Waterfront Depot Restaurant and vista point, Bay Street





### LOCATION #4 - GAZEBO PARK





### LOCATION #5 - MAPLE STREET PARK

Bay Street & Maple Street Intersection (current art will be re-located within the minipark)











LOCATIONS Google Map Birds-Eye View of the Locations in Old Town Florence, Oregon

Source: Google.com/maps