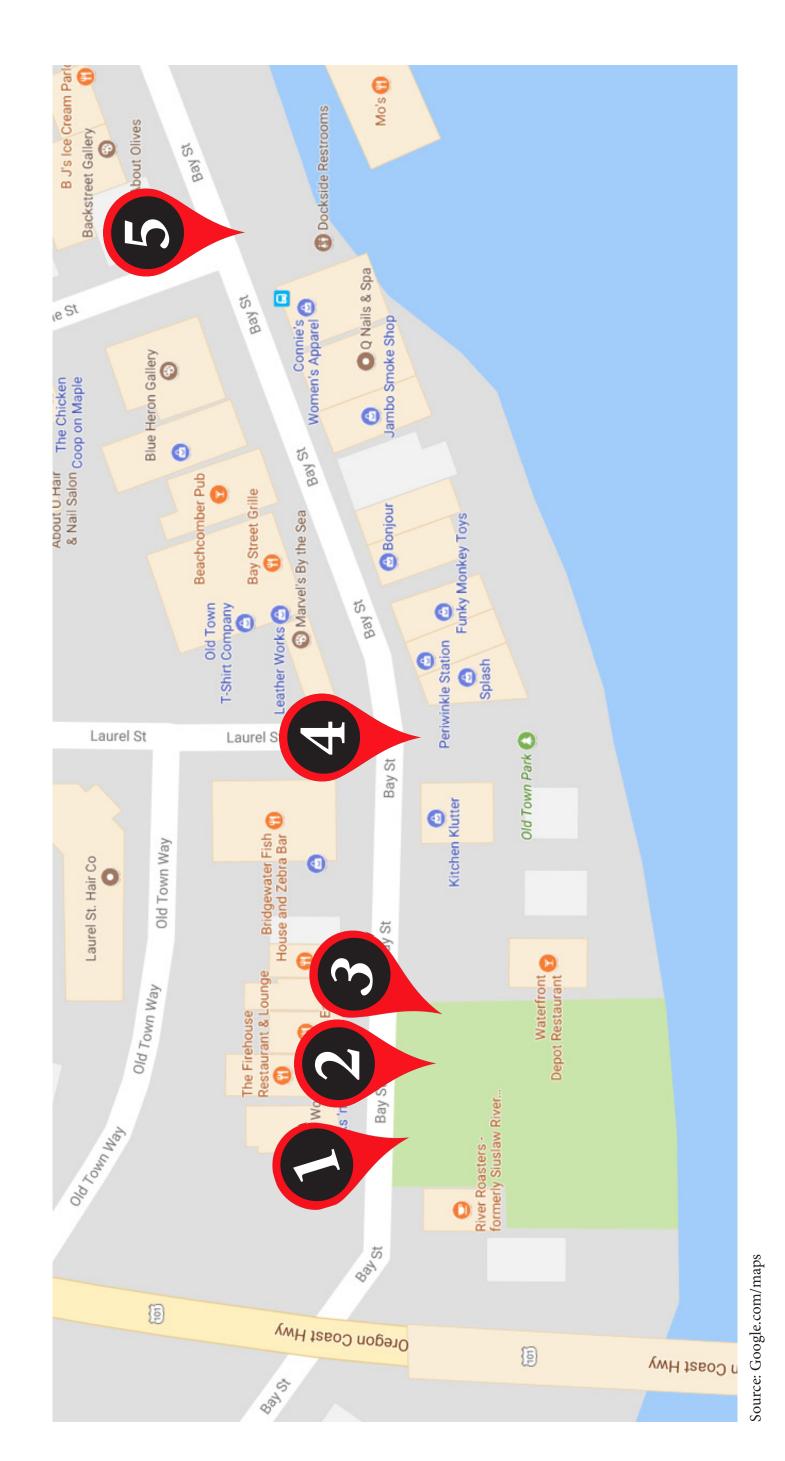

### **LOCATION #1 - RIVER ROASTERS**

Between Siuslaw Interpretive Center & River Roasters on Bay Street

### **LOCATION #2 - RAIN GARDEN**

Siuslaw Interpretive Center, between sidewalk and walkway rest-area, Bay Street

### LOCATION #3 - EAST SIDE OF THE INTERPRETIVE CENTER

Siuslaw Interpretive Center, next to Waterfront Depot Restaurant and vista point, Bay Street

### LOCATION #4 - GAZEBO PARK

### LOCATION #5 - MAPLE STREET PARK

Bay Street & Maple Street Intersection (current art will be re-located within the minipark)

LOCATIONS Google Map Birds-Eye View of the Locations in Old Town Florence, Oregon

Source: Google.com/maps