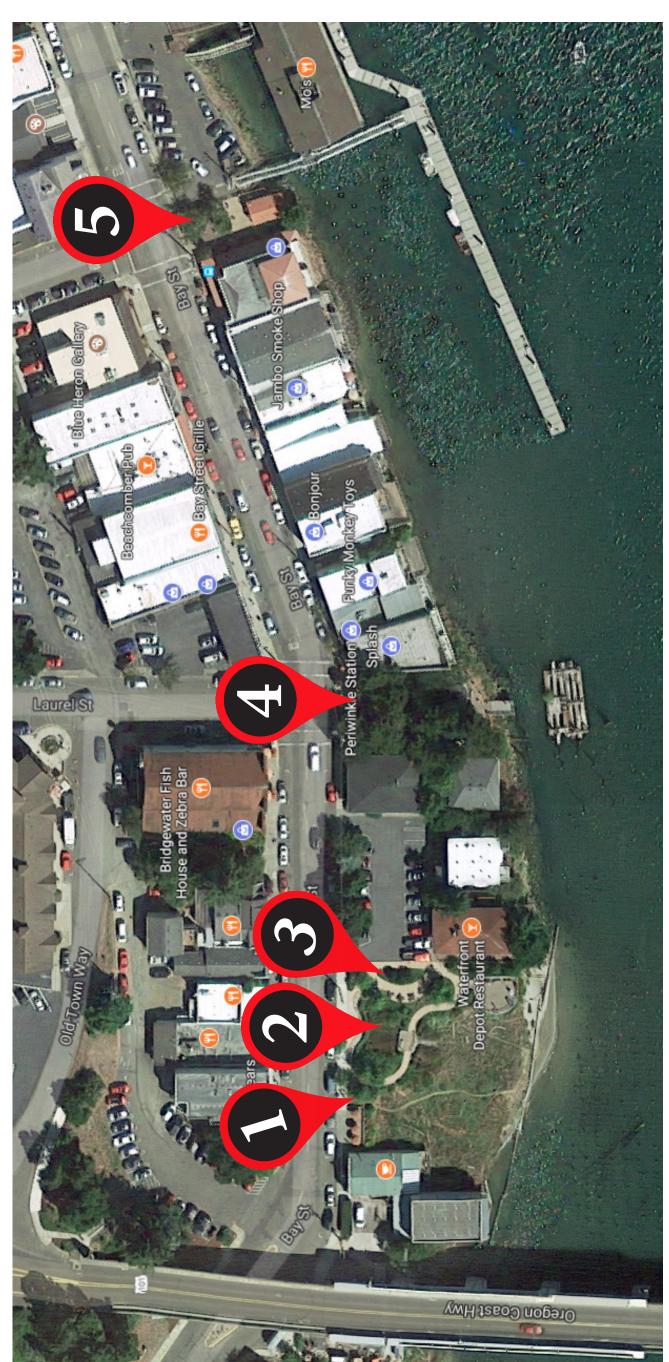

### **LOCATION #1 - RIVER ROASTERS**

Between Siuslaw Interpretive Center & River Roasters on Bay Street

### **LOCATION #2 - RAIN GARDEN**

Siuslaw Interpretive Center, between sidewalk and walkway rest-area, Bay Street

### LOCATION #3 - EAST SIDE OF THE INTERPRETIVE CENTER

Siuslaw Interpretive Center, next to Waterfront Depot Restaurant and vista point, Bay Street

### LOCATION #4 - GAZEBO PARK

### LOCATION #5 - MAPLE STREET PARK

Bay Street & Maple Street Intersection (current art will be re-located within the minipark)

LOCATIONS Google Map Birds-Eye View of the Locations in Old Town Florence, Oregon

Source: Google.com/maps