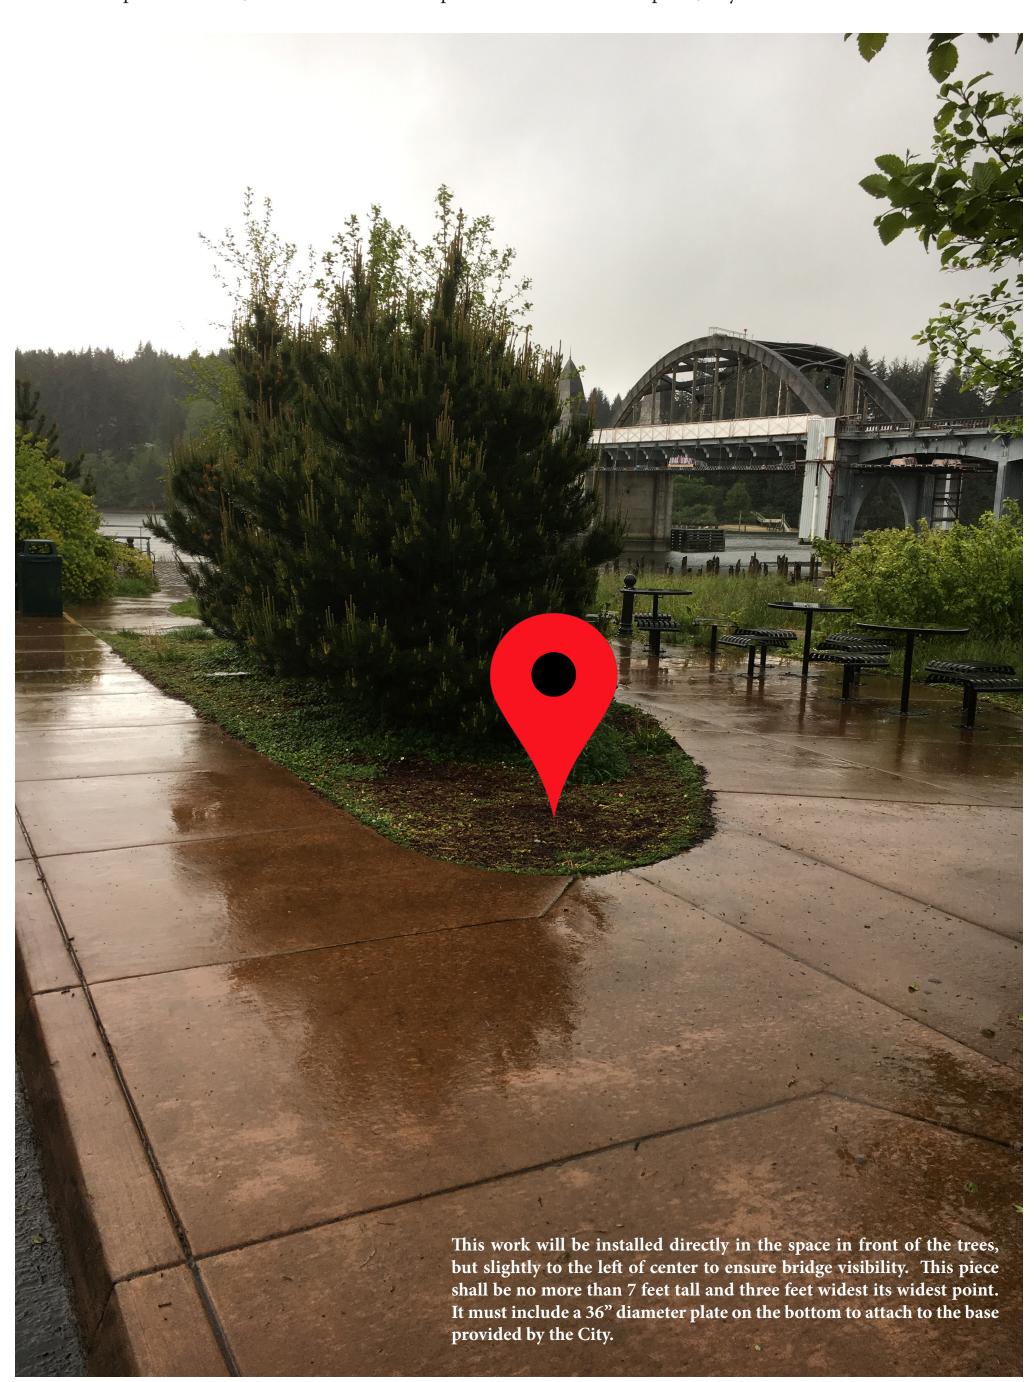

### LOCATION #3 - EAST SIDE OF THE INTERPRETIVE CENTER

Siuslaw Interpretive Center, next to Waterfront Depot Restaurant and vista point, Bay Street