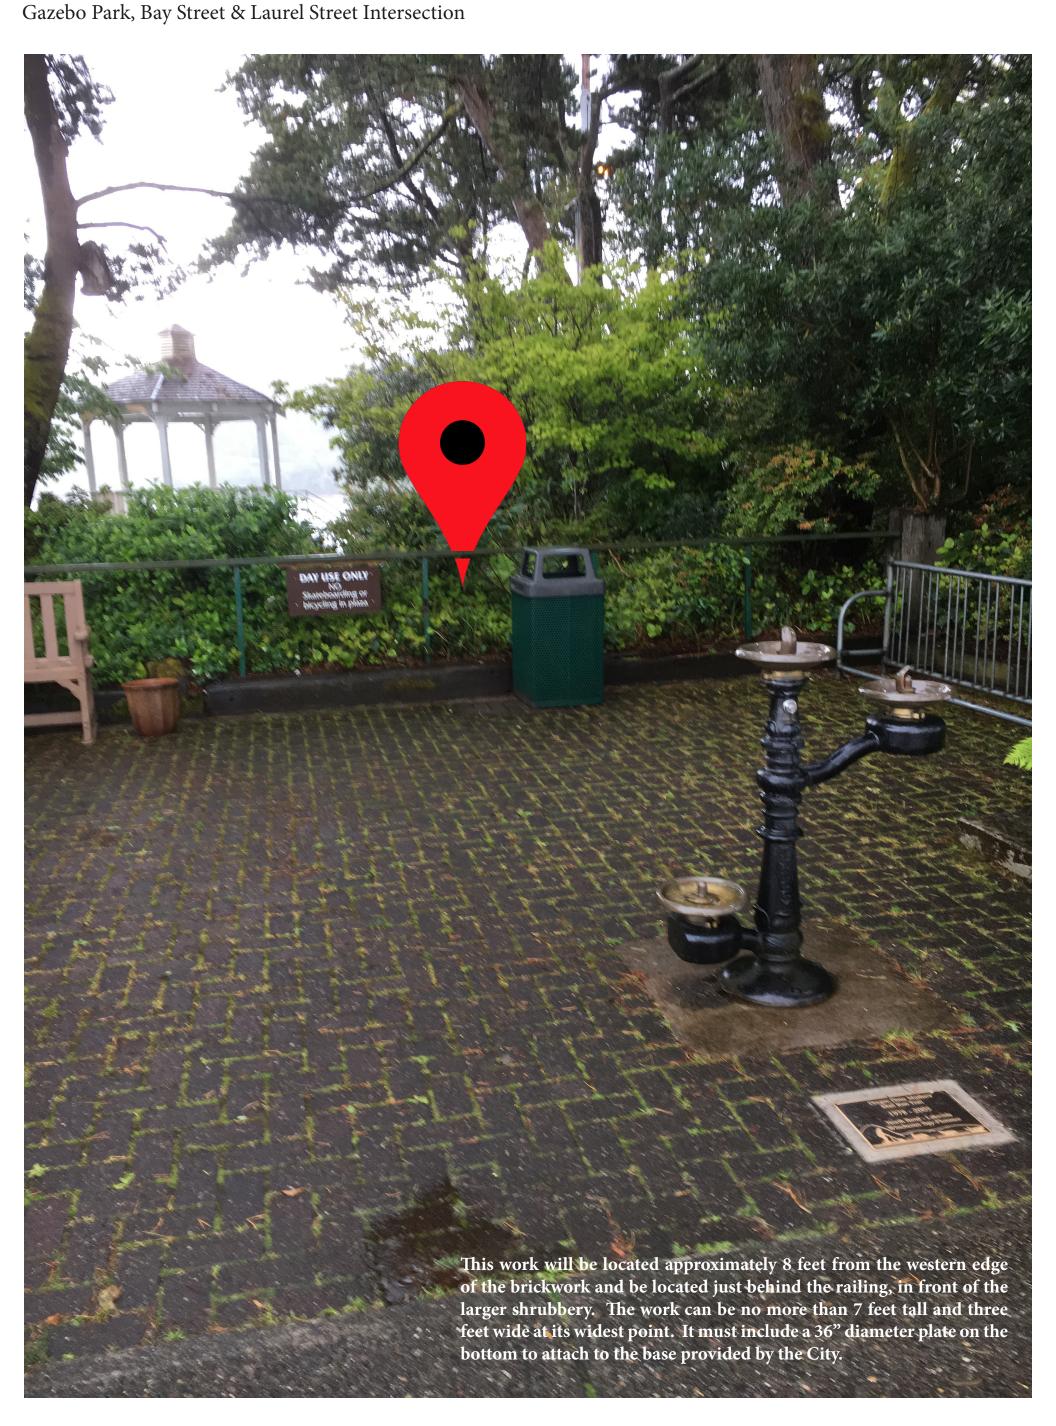

### **LOCATION #1 - RIVER ROASTERS**

Between Siuslaw Interpretive Center & River Roasters on Bay Street





### **LOCATION #2 - RAIN GARDEN**

Siuslaw Interpretive Center, between sidewalk and walkway rest-area, Bay Street





### LOCATION #3 - EAST SIDE OF THE INTERPRETIVE CENTER

Siuslaw Interpretive Center, next to Waterfront Depot Restaurant and vista point, Bay Street





### LOCATION #4 - GAZEBO PARK





### LOCATION #5 - MAPLE STREET PARK

Bay Street & Maple Street Intersection (current art will be re-located within the minipark)











LOCATIONS Google Map Birds-Eye View of the Locations in Old Town Florence, Oregon

Source: Google.com/maps