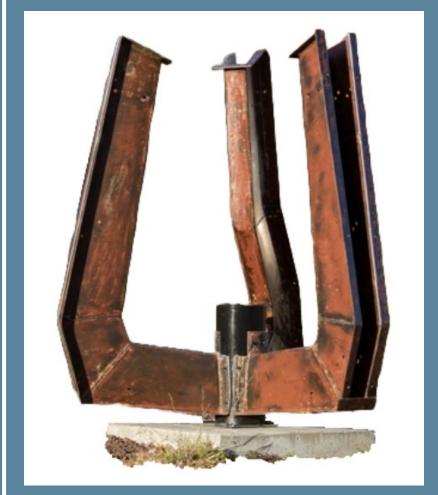

Width at Base: 12 inches

Weight: 75 pounds

Artist: MacRae Wylde Title: "The Trident"

Medium: Recycled

Metal Beams

Dimensions:

Height: 103 inches

Width: 96 inches