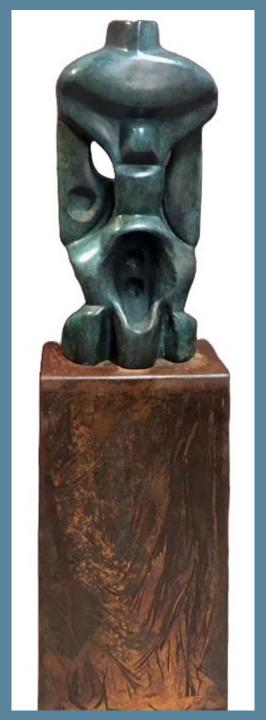

Artist: Harold Linke
Title: "Encore"

#### Medium:

Advanced carbon fiber composite

#### Dimensions:

Height: 60 inches

Width: 52 inches

Width at Base:

50 inches

Weight: 60

pounds

Artist: Hank Nelson Title: "Enervate"