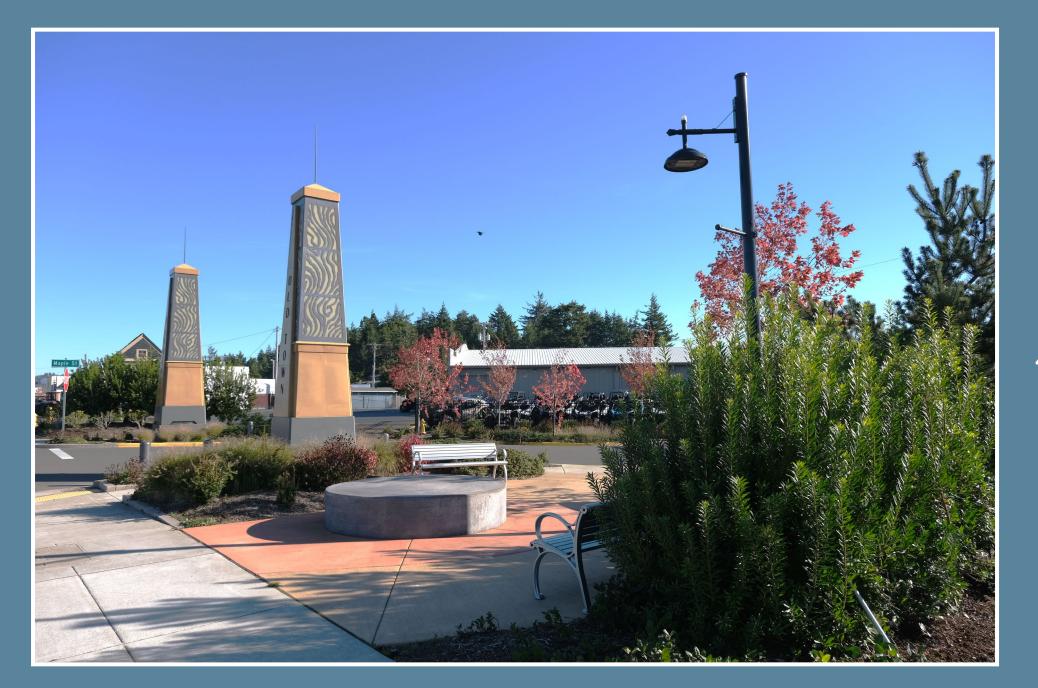

### **LOCATIONS**

- 1. Highway 126 Intersection
- 2. 8th Street Corner
- 3. Nopal Street
- 4. Maple Street
- 5. Laurel Street
- 6. 1st Street

1. Highway 126 Intersection

2. 8th Street Corner

3. Nopal Street

4. Maple Street

5. Laurel Street

6. 1st Street

Artist: Susie Zeitner Title: "Glass Totem"

Medium: Steel tubing and custom fused glass tiles

Dimensions:

Height: 84 inches

Width: 24 inches