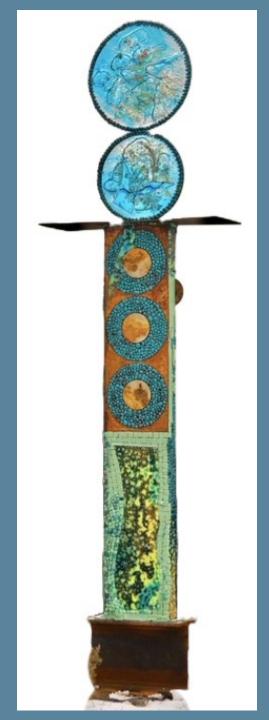

4. Maple Street

5. Laurel Street

6. 1st Street

Artist: Susie Zeitner Title: "Glass Totem"

Medium: Steel tubing and custom fused glass tiles

Dimensions:

Height: 84 inches

Width: 24 inches