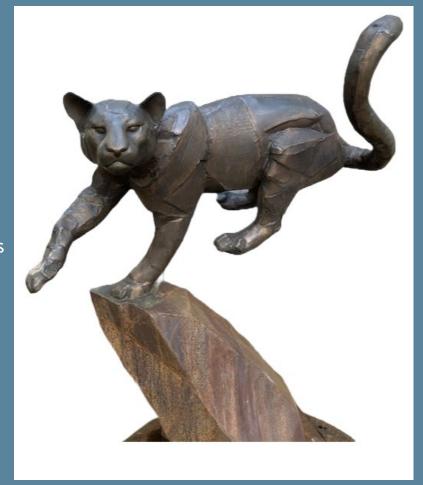

Width at Base:

24 inches

Weight:

Artist: Steve Tyree
Title: "Bounding Cougar"

Medium: Bronze with steel base

Dimensions:

Height: 57 inches

Width: 47 inches