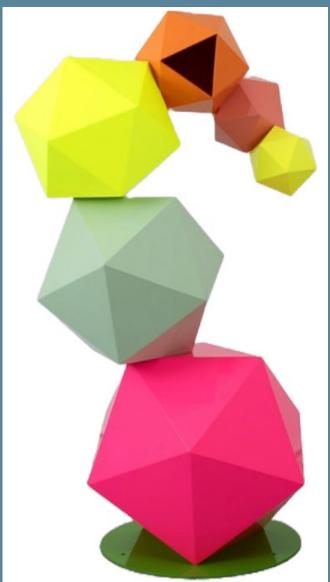

Weight:

Artist: Helena Chastel
Title: "Denary"

Medium: Aluminum

Dimensions:

Height: 64 inches

Width: 34 inches

Width at Base:

26 inches

Weight: 100 pounds