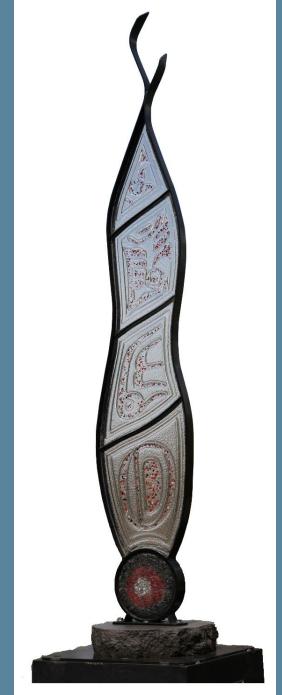

Width at Base: 12 inches

Weight: 75 pounds

Artist: MacRae Wylde Title: "The Trident"

Medium: Recycled

Metal Beams

Dimensions:

Height: 103 inches

Width: 96 inches