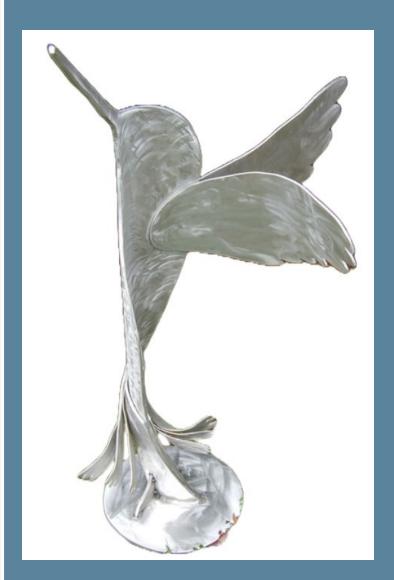

# Artist: Charles Fitzgerald Title: "Star Gazer"

Medium: Aluminum

Dimensions:

Height: 50 inches

Width: 40 inches

Width at Base:

24 inches

Weight: 60 pounds