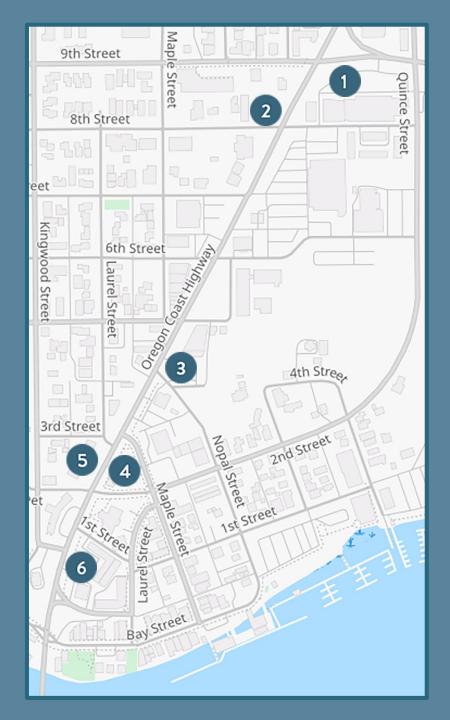

### **LOCATIONS**

- 1. Highway 126 Intersection
- 2. 8th Street Corner
- 3. Nopal Street
- 4. Maple Street
- 5. Laurel Street
- 6. 1st Street

1. Highway 126 Intersection

2. 8th Street Corner

3. Nopal Street

4. Maple Street

5. Laurel Street

6. 1st Street

Artist: Susie Zeitner Title: "Glass Totem"

Medium: Steel tubing and custom fused glass tiles

Dimensions:

Height: 84 inches

Width: 24 inches