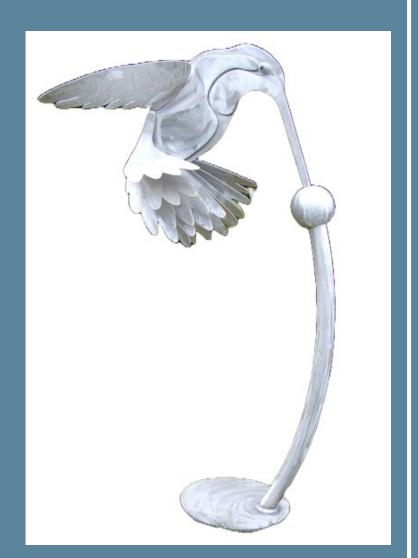

# Artist: Charles Fitzgerald Title: "Silver Hummingbird"

Medium: Aluminum

Dimensions:

Height: 60 inches

Width: 40 inches

Width at Base:

24 inches

Weight: 80 pounds