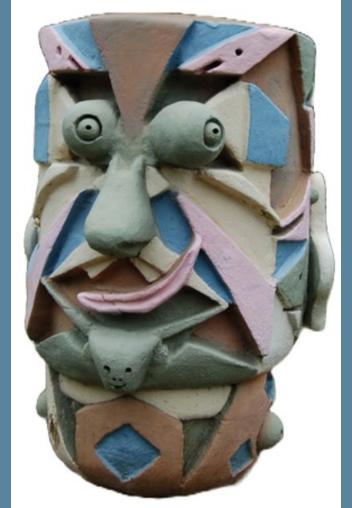

Artist: Charles Fitzgerald Title: "Captain Cubist"

Medium: Fiberglass core,

high-density foam, synthetic concrete

Dimensions:

Height: 60 inches

Width: 30 inches

Width at Base:

30 inches