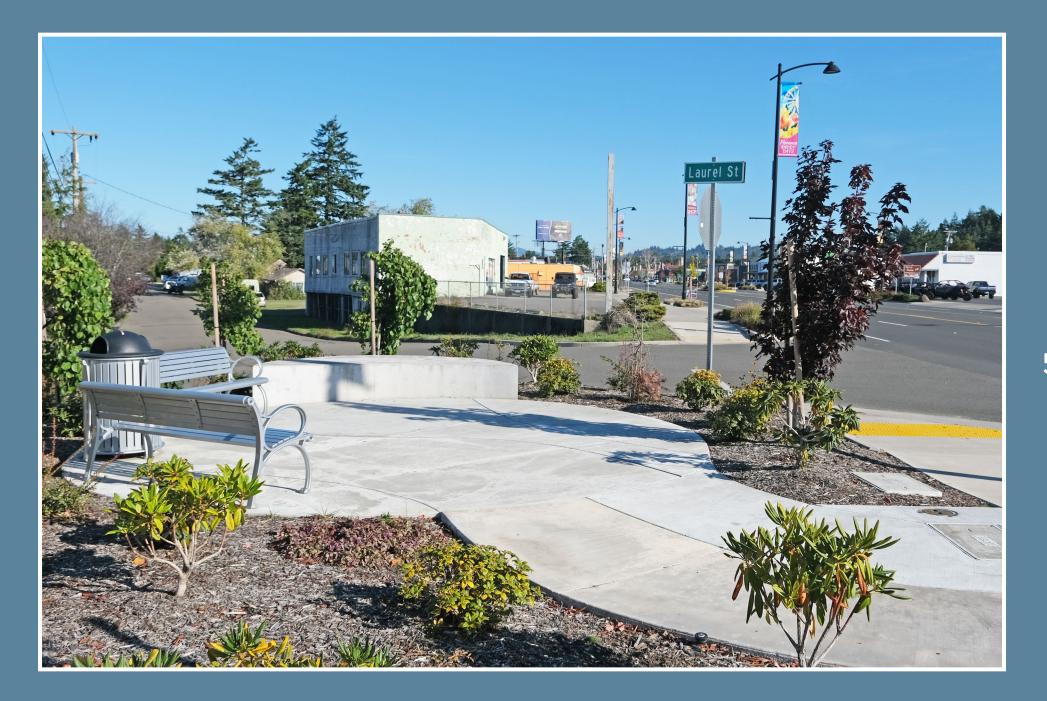

### **LOCATIONS**

- 1. Highway 126 Intersection
- 2. 8th Street Corner
- 3. Nopal Street
- 4. Maple Street
- 5. Laurel Street
- 6. 1st Street

1. Highway 126 Intersection

2. 8th Street Corner

3. Nopal Street

4. Maple Street

5. Laurel Street

6. 1st Street

Artist: Susie Zeitner Title: "Glass Totem"

Medium: Steel tubing and custom fused glass tiles

Dimensions:

Height: 84 inches

Width: 24 inches