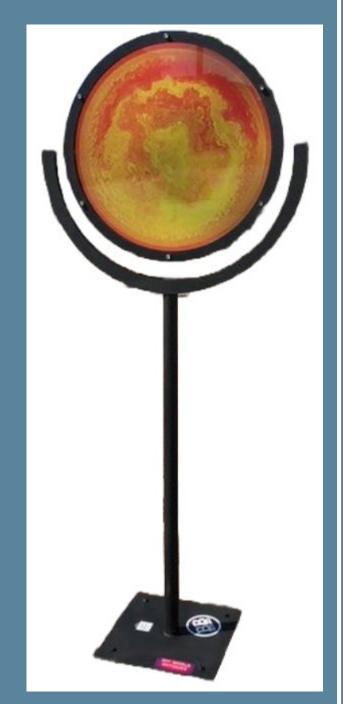

Width at

Base: 35 inches

Weight: 210 pounds

Artist: Rick True
Title: "Golden/Yellowstone"

Medium: Aluminum,

steel, vinyl

Dimensions:

Height: 12 feet

(with pole)

Width: 115 inches

Width at Base:

28 inches

Weight: