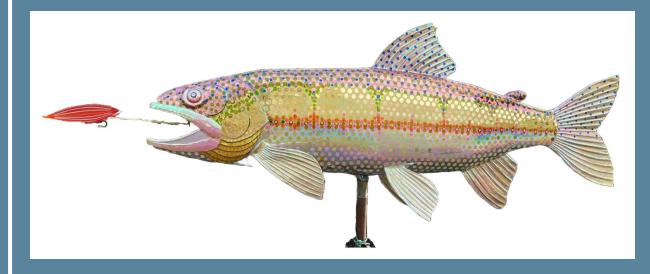

Width at

Base: 35 inches

Weight: 210 pounds

Artist: Rick True
Title: "Golden/Yellowstone"

Medium: Aluminum,

steel, vinyl

Dimensions:

Height: 12 feet

(with pole)

Width: 115 inches

Width at Base:

28 inches

Weight: