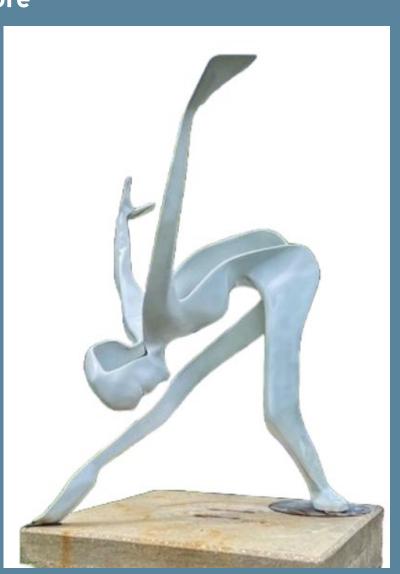

Width at Base:

24 inches

Weight:

Artist: Steve Tyree
Title: "Bounding Cougar"

Medium: Bronze with steel base

Dimensions:

Height: 57 inches

Width: 47 inches

Width at

Base: 35 inches

Weight: 210 pounds

Artist: Rick True
Title: "Golden/Yellowstone"

Medium: Aluminum,

steel, vinyl

Dimensions:

Height: 12 feet