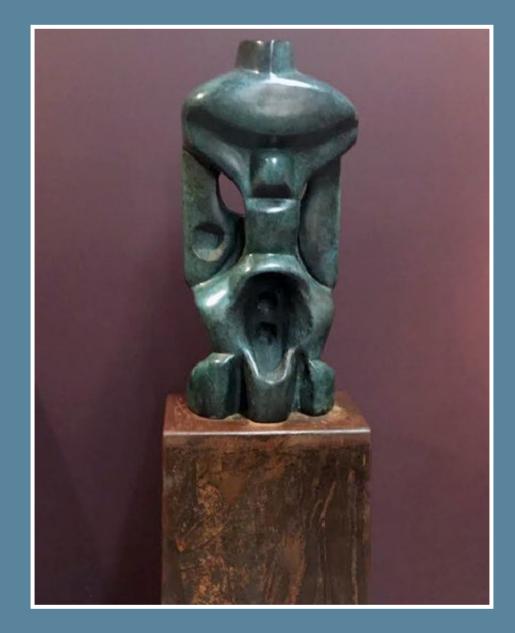

Artist's Preferred Location: 3. Nopal Street <sup>36</sup>

Artist #3 – Hank Nelson, via Moe Jerome

Art Title: "Enervate" Medium: Cast Bronze with Base Height: 62 in. (with base) Width: 12 in. Width at Base: 18 in. Weight: 300 pounds Listed Price: \$23,000 Installation: No information given www.cloudstonefoundation.org