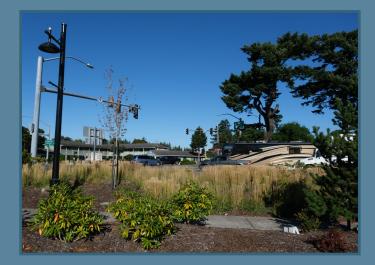

LOCATIONS

1. Highway 126 Intersection

2. 8th Street Corner

3. Nopal Street

4. Maple Street

5. Laurel Street

6. 1st Street

### Location #1: Highway 126 Intersection

Maximum Dimension Requirements:
Height: No more than 12 feet tall
Width: No more than 6 feet wide
Art must include plan to mount the piece and secure the base; Public Works will pour a base at this site