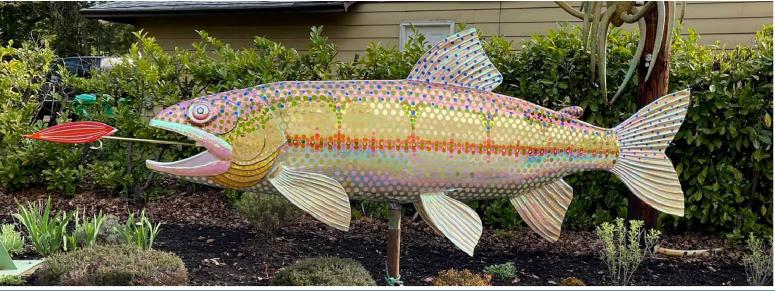

Artist's Preferred Location: 1. Hwy 126

Artist #7 – James "Rick" True Art Title: "Golden/Yellowstone" Medium: Aluminum, Steel, Vinyl Height: 12 feet (fish & pole) Width: 115 in. Weight: 180 pounds Listed Price: \$11,000 Installation: Steel plate, piece revolves www.facebook.com/RickTrueWindSculptures