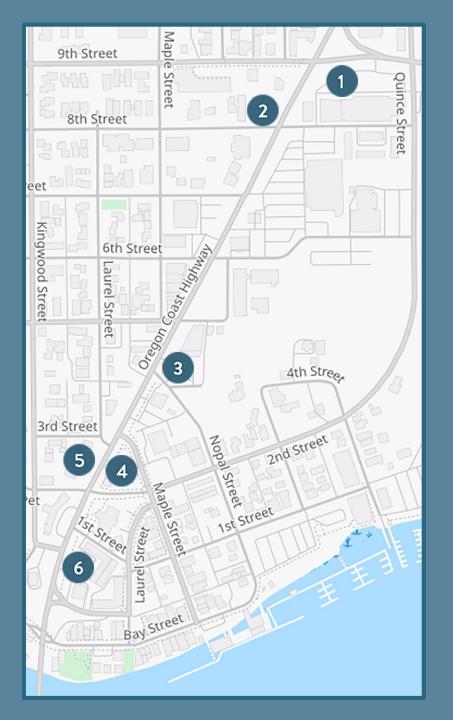

The 2024-2026 Call for Art expands the program up to six new locations on Highway 101 between Siuslaw River Bridge and Highway 126 through Art Exposed ReVision Florence. This section of Highway 101 is the Florence Urban Renewal Agency's ReVision Florence corridor, hence this project being known as

LOCATIONS

1. Highway 126 Intersection

2. 8th Street Corner

3. Nopal Street

4. Maple Street

5. Laurel Street

6. 1st Street

### Location #1: Highway 126 Intersection

Maximum Dimension Requirements:
Height: No more than 12 feet tall
Width: No more than 6 feet wide
Art must include plan to mount the piece and secure the base; Public Works will pour a base at this site

### Location #2: 8th Street Corner

Maximum Dimension Requirements:
Height: No more than 6 feet tall
Width: No more than 6 feet wide
Note: Call for Art indicated preference for a bench; Public Works will pour a base at this site

### Location #3: Nopal Street

Maximum Dimension Requirements:
Height: No more than 15 feet tall
Width: No more than 6 feet wide

 Art must include plan to mount the piece and secure to existing round base

### Location #4: Maple Street

Maximum Dimension Requirements:
Height: No more than 15 feet tall
Width: No more than 6 feet wide

 Art must include plan to mount the piece and secure to existing round base

#### Location #5: Laurel Street

Maximum Dimension Requirements:
Height: No more than 15 feet tall
Width: No more than 6 feet wide

 Art must include plan to mount the piece and secure to existing crescent-shaped base

#### Location #6: 1st Street

Maximum Dimension Requirements:
Height: No more than 15 feet tall
Width: No more than 3 feet wide
Art must include plan to mount the piece and secure the base; Public Works will pour a base at this site