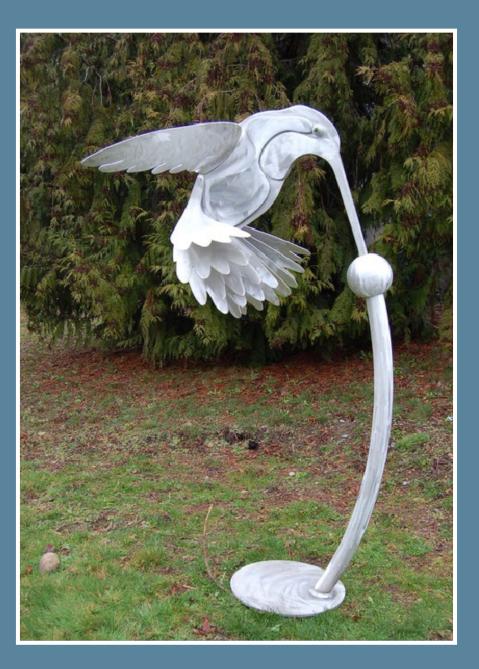

Artist's Preferred Location: 4. Maple Street <sup>35</sup>

Artist #2 – Charles Fitzgerald Art Title: "Silver Hummingbird" (Submission 3) Medium: Aluminum Height: 50 in. Width: 40 in. Width at Base: 24 in. Weight: 60 pounds Listed Price: \$7,000 Installation: Aluminum plate www.northwest-designs.com

Artist's Preferred Location: 3. Nopal Street <sup>36</sup>

Artist #3 – Hank Nelson, via Moe Jerome

Art Title: "Enervate" Medium: Cast Bronze with Base Height: 62 in. (with base) Width: 12 in. Width at Base: 18 in. Weight: 300 pounds Listed Price: \$23,000 Installation: No information given www.cloudstonefoundation.org