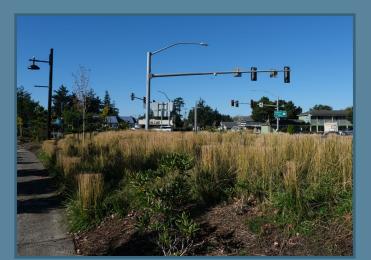

LOCATIONS

1. Highway 126 Intersection

2. 8th Street Corner

3. Nopal Street

4. Maple Street

5. Laurel Street

6. 1st Street

### Location #1: Highway 126 Intersection

Maximum Dimension Requirements:
Height: No more than 12 feet tall
Width: No more than 6 feet wide
Art must include plan to mount the piece and secure the base; Public Works will pour a base at this site