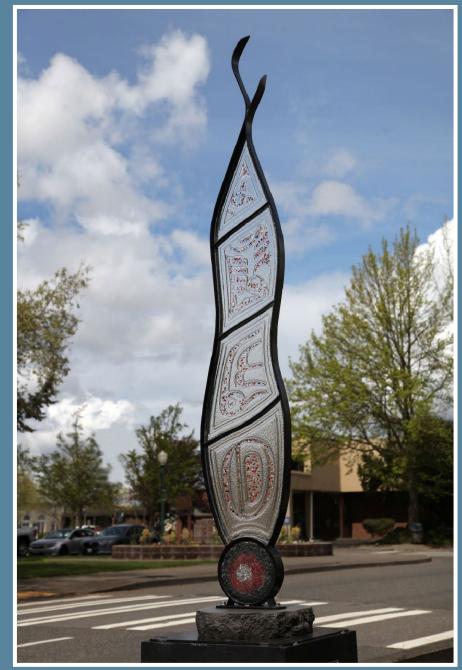

### **ART EXPOSED**

Artist Pancho Clark stands near "Crystal Tree" after the sale of his first Art Exposed installation in 2019

> "Three Blue Spires" by Gerry Newcombe wowed viewers in Art Exposed 2020-2022

#### **ART EXPOSED REVISION FLORENCE**

Florence Public Arts Committee, community members, and members of the Florence City Council toured Art Exposed 2022-2024 after installation in October 2022

"Low-Poly Open Heart (RIDE)" by M.L. Duffy remains one of the most popular exhibits from Art Exposed