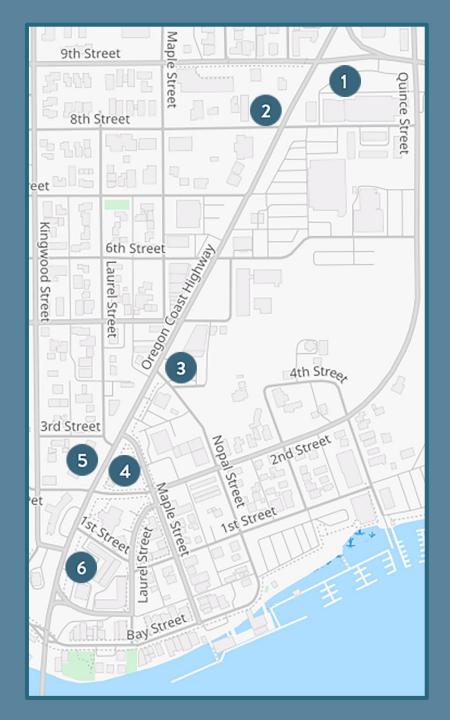

The 2024-2026 Call for Art expands the program up to six new locations on Highway 101 between Siuslaw River Bridge and Highway 126 through Art Exposed ReVision Florence. This section of Highway 101 is the Florence Urban Renewal Agency's ReVision Florence corridor, hence this project being known as

LOCATIONS

1. Highway 126 Intersection

2. 8th Street Corner

3. Nopal Street

4. Maple Street

5. Laurel Street

6. 1st Street

### Location #1: Highway 126 Intersection

Maximum Dimension Requirements:
Height: No more than 12 feet tall
Width: No more than 6 feet wide
Art must include plan to mount the piece and secure the base; Public Works will pour a base at this site

### Location #2: 8th Street Corner

Maximum Dimension Requirements:
Height: No more than 6 feet tall
Width: No more than 6 feet wide
Note: Call for Art indicated preference for a bench; Public Works will pour a base at this site

### Location #3: Nopal Street

Maximum Dimension Requirements:
Height: No more than 15 feet tall
Width: No more than 6 feet wide

 Art must include plan to mount the piece and secure to existing round base

### Location #4: Maple Street

Maximum Dimension Requirements:
Height: No more than 15 feet tall
Width: No more than 6 feet wide

 Art must include plan to mount the piece and secure to existing round base

#### Location #5: Laurel Street

Maximum Dimension Requirements:
Height: No more than 15 feet tall
Width: No more than 6 feet wide

 Art must include plan to mount the piece and secure to existing crescent-shaped base

#### Location #6: 1st Street

Maximum Dimension Requirements:
Height: No more than 15 feet tall
Width: No more than 3 feet wide
Art must include plan to mount the piece and secure the base; Public Works will pour a base at this site