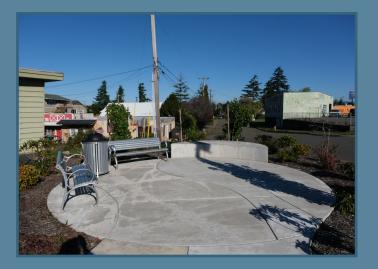

#### Location #5: Laurel Street

Maximum Dimension Requirements:
Height: No more than 15 feet tall
Width: No more than 6 feet wide

 Art must include plan to mount the piece and secure to existing crescent-shaped base