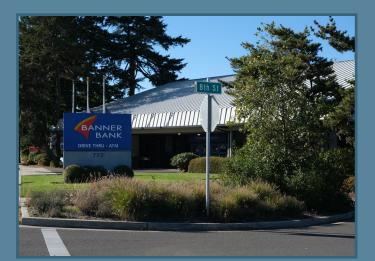

### Location #2: 8th Street Corner

Maximum Dimension Requirements:
Height: No more than 6 feet tall
Width: No more than 6 feet wide
Note: Call for Art indicated preference for a bench; Public Works will pour a base at this site