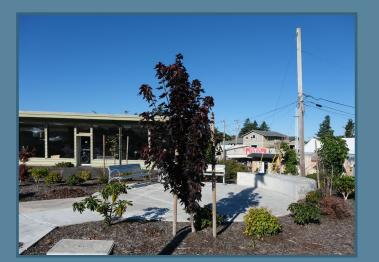

### Location #4: Maple Street

Maximum Dimension Requirements:
Height: No more than 15 feet tall
Width: No more than 6 feet wide

 Art must include plan to mount the piece and secure to existing round base