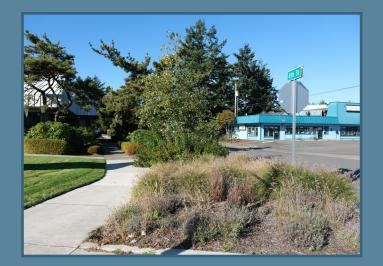

### Location #2: 8th Street Corner

Maximum Dimension Requirements:
Height: No more than 6 feet tall
Width: No more than 6 feet wide
Note: Call for Art indicated preference for a bench; Public Works will pour a base at this site