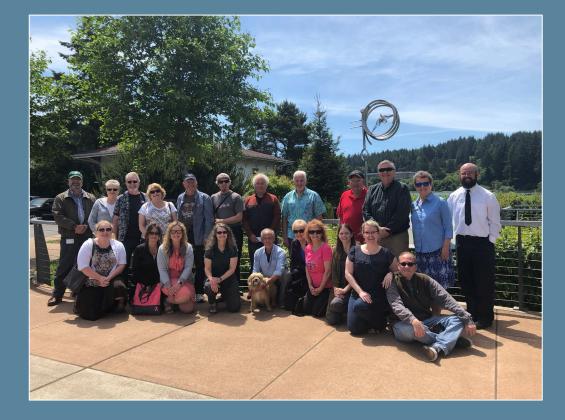

#### **ART EXPOSED REVISION FLORENCE**

Florence Public Arts Committee, community members, and members of the Florence City Council toured Art Exposed 2022-2024 after installation in October 2022

"Low-Poly Open Heart (RIDE)" by M.L. Duffy remains one of the most popular exhibits from Art Exposed