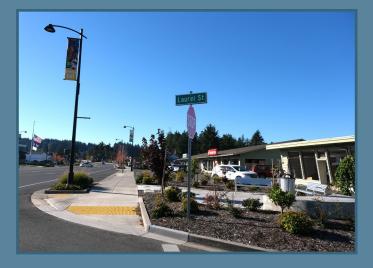

#### Location #5: Laurel Street

Maximum Dimension Requirements:
Height: No more than 15 feet tall
Width: No more than 6 feet wide

 Art must include plan to mount the piece and secure to existing crescent-shaped base