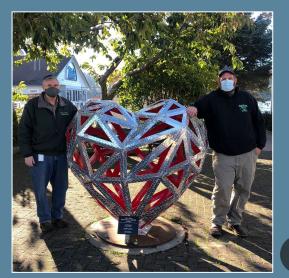

#### **ART EXPOSED REVISION FLORENCE**

Florence Public Arts Committee, community members, and members of the Florence City Council toured Art Exposed 2022-2024 after installation in October 2022

"Low-Poly Open Heart (RIDE)" by M.L. Duffy remains one of the most popular exhibits from Art Exposed