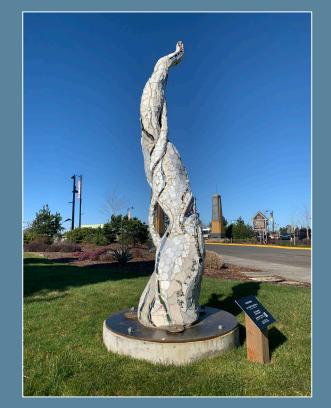

#### **ART EXPOSED REVISION FLORENCE**

Florence Public Arts Committee, community members, and members of the Florence City Council toured Art Exposed 2022-2024 after installation in October 2022

"Low-Poly Open Heart (RIDE)" by M.L. Duffy remains one of the most popular exhibits from Art Exposed