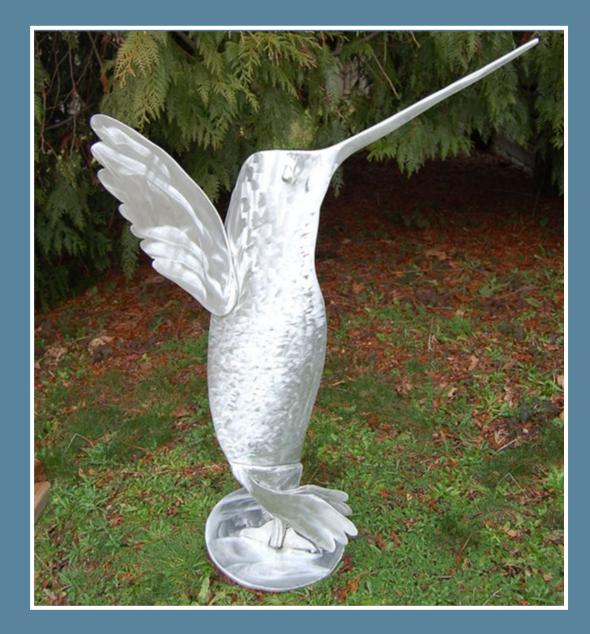

#### Artist's Preferred Location: 4. Maple Street <sup>33</sup>

Artist #2 – Charles Fitzgerald Art Title: "Star Gazer" (Submission 1) Medium: Aluminum Height: 50 in. Width: 40 in. Width at Base: 24 in. Weight: 60 pounds Listed Price: \$7,000 Installation: Aluminum plate www.northwest-designs.com

Artist's Preferred Location: 4. Maple Street <sup>35</sup>

Artist #2 – Charles Fitzgerald Art Title: "Silver Hummingbird" (Submission 3) Medium: Aluminum Height: 50 in. Width: 40 in. Width at Base: 24 in. Weight: 60 pounds Listed Price: \$7,000 Installation: Aluminum plate www.northwest-designs.com