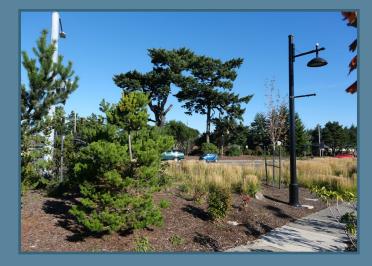

LOCATIONS

1. Highway 126 Intersection

2. 8th Street Corner

3. Nopal Street

4. Maple Street

5. Laurel Street

6. 1st Street

### Location #1: Highway 126 Intersection

Maximum Dimension Requirements:
Height: No more than 12 feet tall
Width: No more than 6 feet wide
Art must include plan to mount the piece and secure the base; Public Works will pour a base at this site