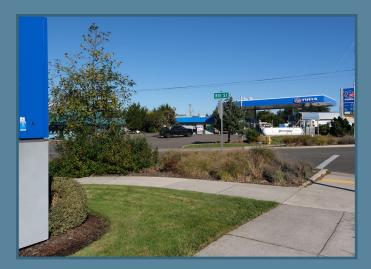

### Location #3: Nopal Street

Maximum Dimension Requirements:
Height: No more than 15 feet tall
Width: No more than 6 feet wide

 Art must include plan to mount the piece and secure to existing round base

### Location #4: Maple Street

Maximum Dimension Requirements:
Height: No more than 15 feet tall
Width: No more than 6 feet wide

 Art must include plan to mount the piece and secure to existing round base