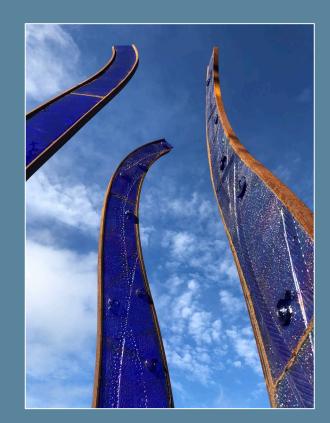

### **ART EXPOSED**

Artist Pancho Clark stands near "Crystal Tree" after the sale of his first Art Exposed installation in 2019

> "Three Blue Spires" by Gerry Newcombe wowed viewers in Art Exposed 2020-2022