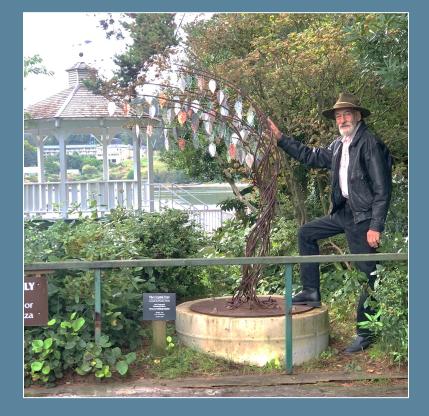

### **ART EXPOSED**

Artist Pancho Clark stands near "Crystal Tree" after the sale of his first Art Exposed installation in 2019

> "Three Blue Spires" by Gerry Newcombe wowed viewers in Art Exposed 2020-2022