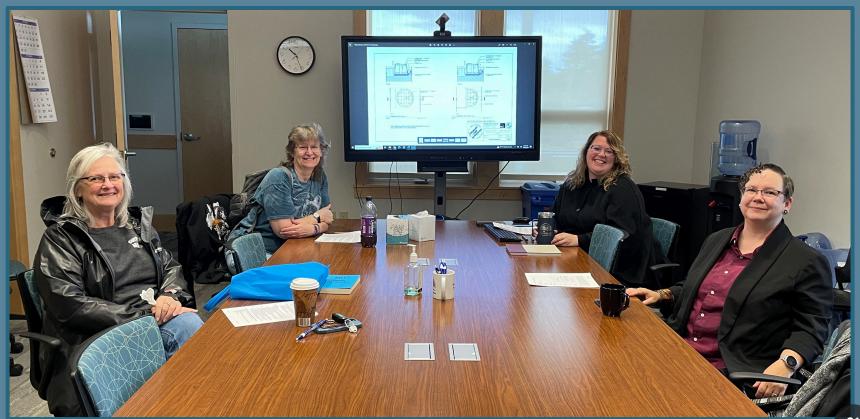

Art Exposed Call for Art: • Nov. 2 – Dec. 29 • https://callforentry.org

Applications Received: 18

Total Number of Artists:

15

Total Pictures Submitted:

58

The Art Exposed Subcommittee met on January 9, 2024, to review all those submissions. We met in person and over Zoom, since Chris is still in Mexico. (Picture from our October meeting)