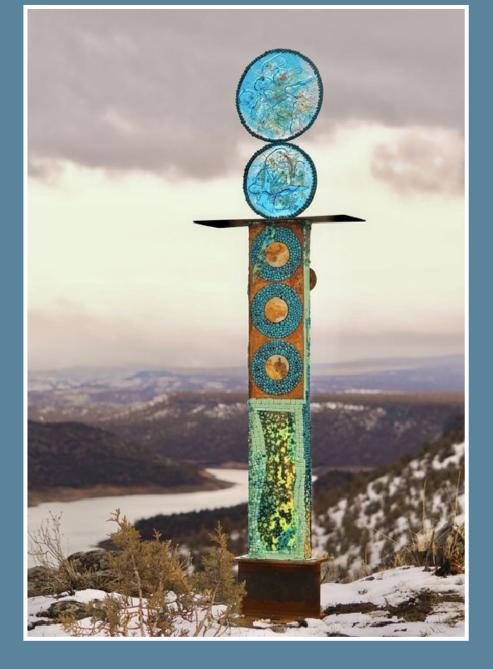

### **ART EXPOSED**

The City of Florence Public Art Program is preparing to expand the Art Exposed Rotating Outdoor Art Gallery, <u>https://bit.ly/FlorenceArtExposed</u>, beyond Historic Old Town Florence up to Highway 101.

Art Exposed offers the community a chance to view interesting, fresh artwork every two years at a low cost, while providing artists with an opportunity to display and sell their work to a wide audience. Since 2018, this program has installed public art throughout Historic Old Town Florence.

The 2024-2026 Call for Art expands the program up to six new locations on Highway 101 between Siuslaw River Bridge and Highway 126 through Art Exposed ReVision Florence. This section of Highway 101 is the Florence Urban Renewal Agency's ReVision Florence corridor, hence this project being known as