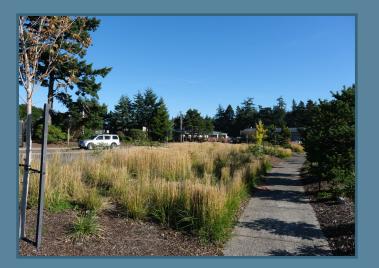

### Location #1: Highway 126 Intersection

Maximum Dimension Requirements:
Height: No more than 12 feet tall
Width: No more than 6 feet wide
Art must include plan to mount the piece and secure the base; Public Works will pour a base at this site