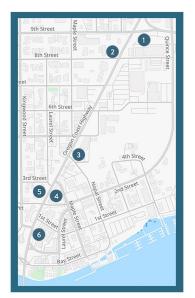

The 2024-2026 Call for Art expands the program up to six new locations on Highway 101 between Siuslaw River Bridge and Highway 126 through Art Exposed ReVision Florence. This section of Highway 101 is the Florence Urban Renewal Agency's ReVision Florence corridor, hence this project being known as

LOCATIONS

1. Highway 126 Intersection

2. 8th Street Corner

3. Nopal Street

4. Maple Street

5. Laurel Street

6. 1st Street

### Location #1: Highway 126 Intersection

Maximum Dimension Requirements:
Height: No more than 12 feet tall
Width: No more than 6 feet wide
Art must include plan to mount the piece and secure the base; Public Works will pour a base at this site

### Location #2: 8th Street Corner

Maximum Dimension Requirements:
Height: No more than 6 feet tall
Width: No more than 6 feet wide
Note: Call for Art indicated preference for a bench; Public Works will pour a base at this site

### Location #3: Nopal Street

Maximum Dimension Requirements:
Height: No more than 15 feet tall
Width: No more than 6 feet wide

 Art must include plan to mount the piece and secure to existing round base

### Location #4: Maple Street

Maximum Dimension Requirements:
Height: No more than 15 feet tall
Width: No more than 6 feet wide

 Art must include plan to mount the piece and secure to existing round base

#### Location #5: Laurel Street

Maximum Dimension Requirements:
Height: No more than 15 feet tall
Width: No more than 6 feet wide

 Art must include plan to mount the piece and secure to existing crescent-shaped base

#### Location #6: 1st Street

Maximum Dimension Requirements:
Height: No more than 15 feet tall
Width: No more than 3 feet wide
Art must include plan to mount the piece and secure the base; Public Works will pour a base at this site