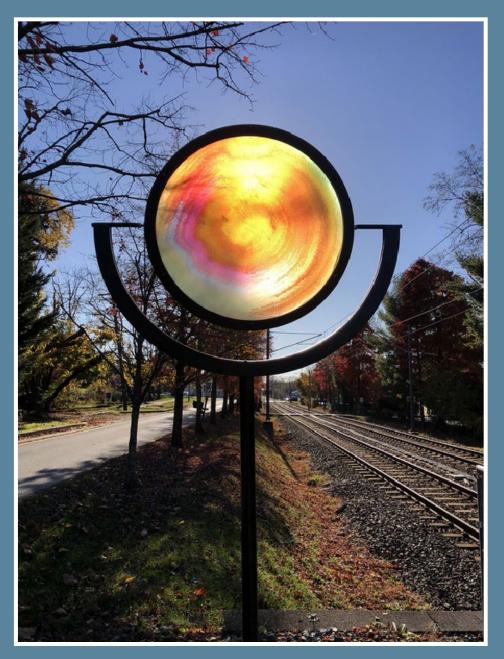

#### **ART EXPOSED REVISION FLORENCE**

Florence Public Arts Committee, community members, and members of the Florence City Council toured Art Exposed 2022-2024 after installation in October 2022

"Low-Poly Open Heart (RIDE)" by M.L. Duffy remains one of the most popular exhibits from Art Exposed