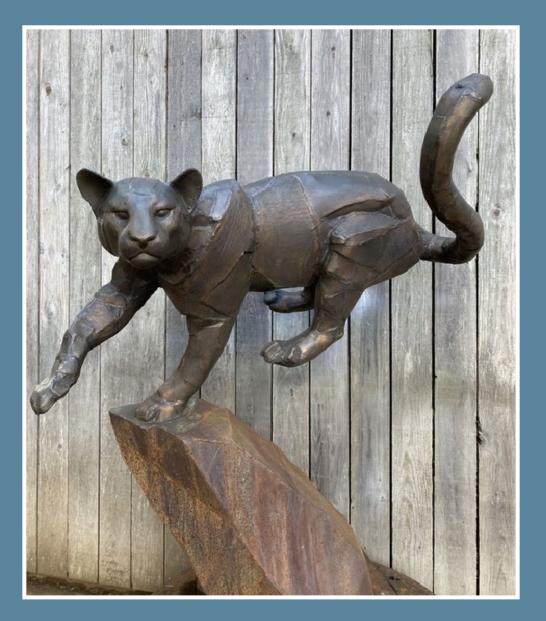

#### Artist's Preferred Location: 1. Hwy 126

Artist #8 – Steve Tyree Art Title: "Bounding Cougar" Medium: Bronze sheet metal, bronze rod Height: 57 in. Width: 47 in. Width at Base: 35 in. Weight: 210 pounds Listed Price: \$9,000 Installation: Steel base www.artharveststudiotour.org/steve-tyree