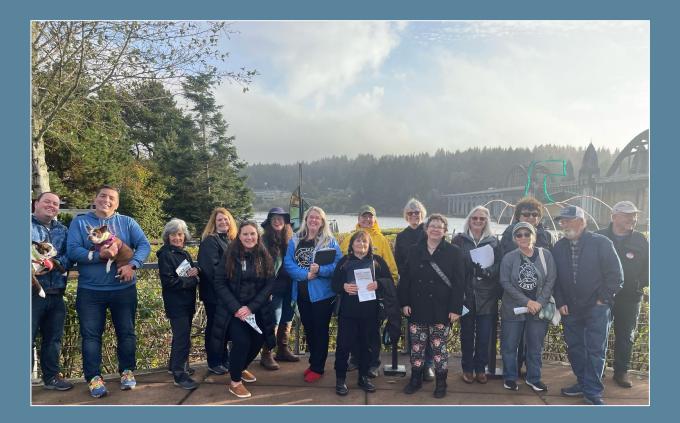

#### **ART EXPOSED REVISION FLORENCE**

Florence Public Arts Committee, community members, and members of the Florence City Council toured Art Exposed 2022-2024 after installation in October 2022

"Low-Poly Open Heart (RIDE)" by M.L. Duffy remains one of the most popular exhibits from Art Exposed