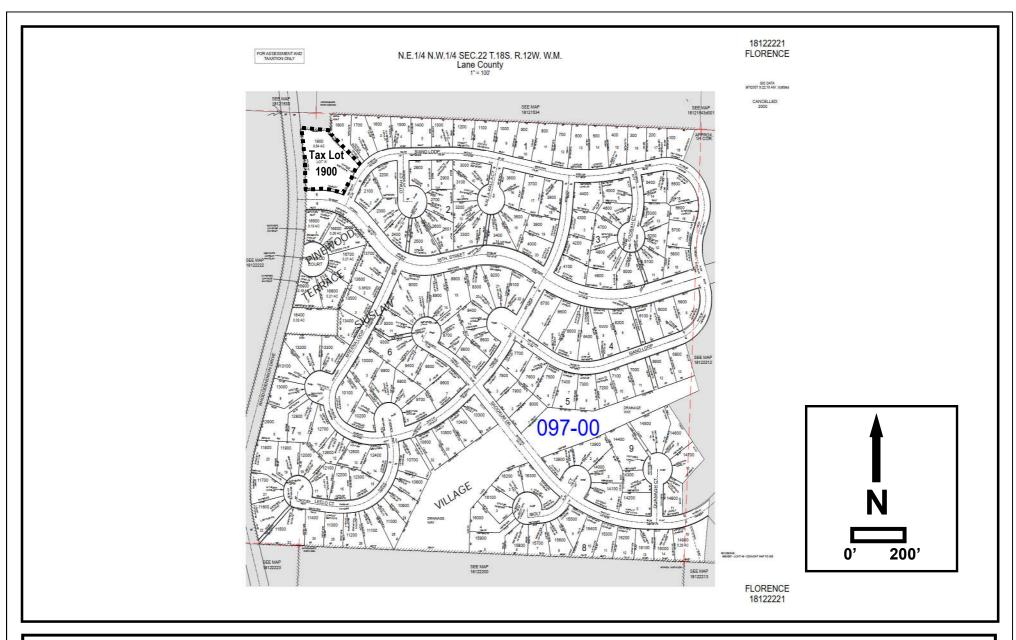

FIGURE 2A

Tax Lot Map Tax Lot 1900 - Site A - Florence, Oregon The Oregon Map (ormap.net) FIGURE 2B

Tax Lot Map
Tax Lot 3800 - Site A - Florence, Oregon
The Oregon Map (ormap.net)

FIGURE 2C

DSL WD # <u>2020-0493</u> Approval Issued <u>5/13/2021</u> Approval Expires <u>5/13/2026</u> Existing Conditions