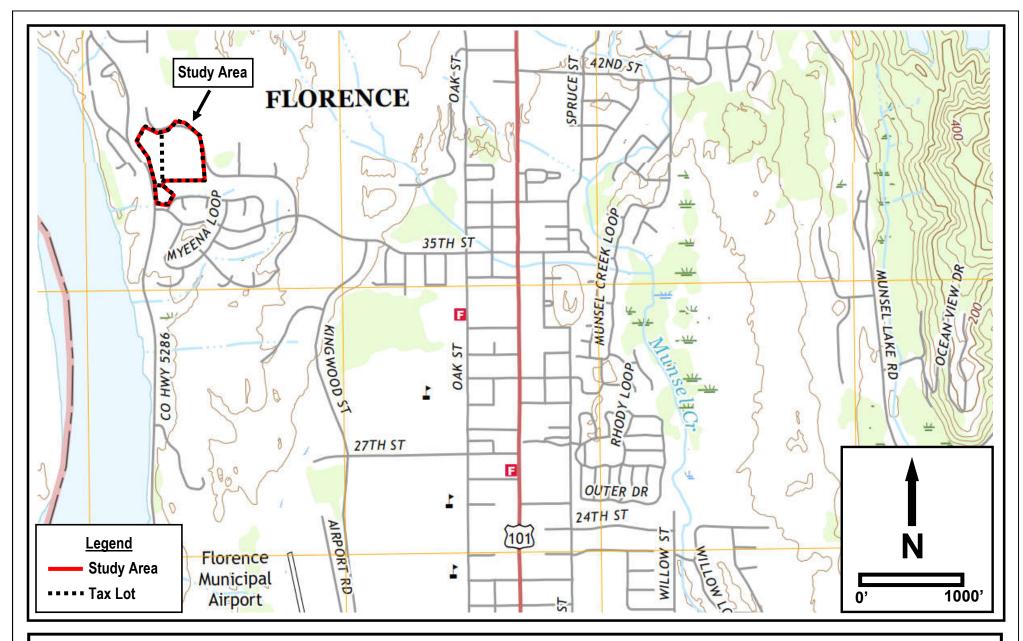

General Location and Topography
Site A - Florence, Oregon
United States Geological Survey (USGS) Florence and Mercer Lake, Oregon 7.5 quadrangle, 2017

(viewer.nationalmap.gov/basic)

FIGURE 1

Tax Lot Map
Tax Lot 700 - Site A - Florence, Oregon
The Oregon Map (ormap.net)