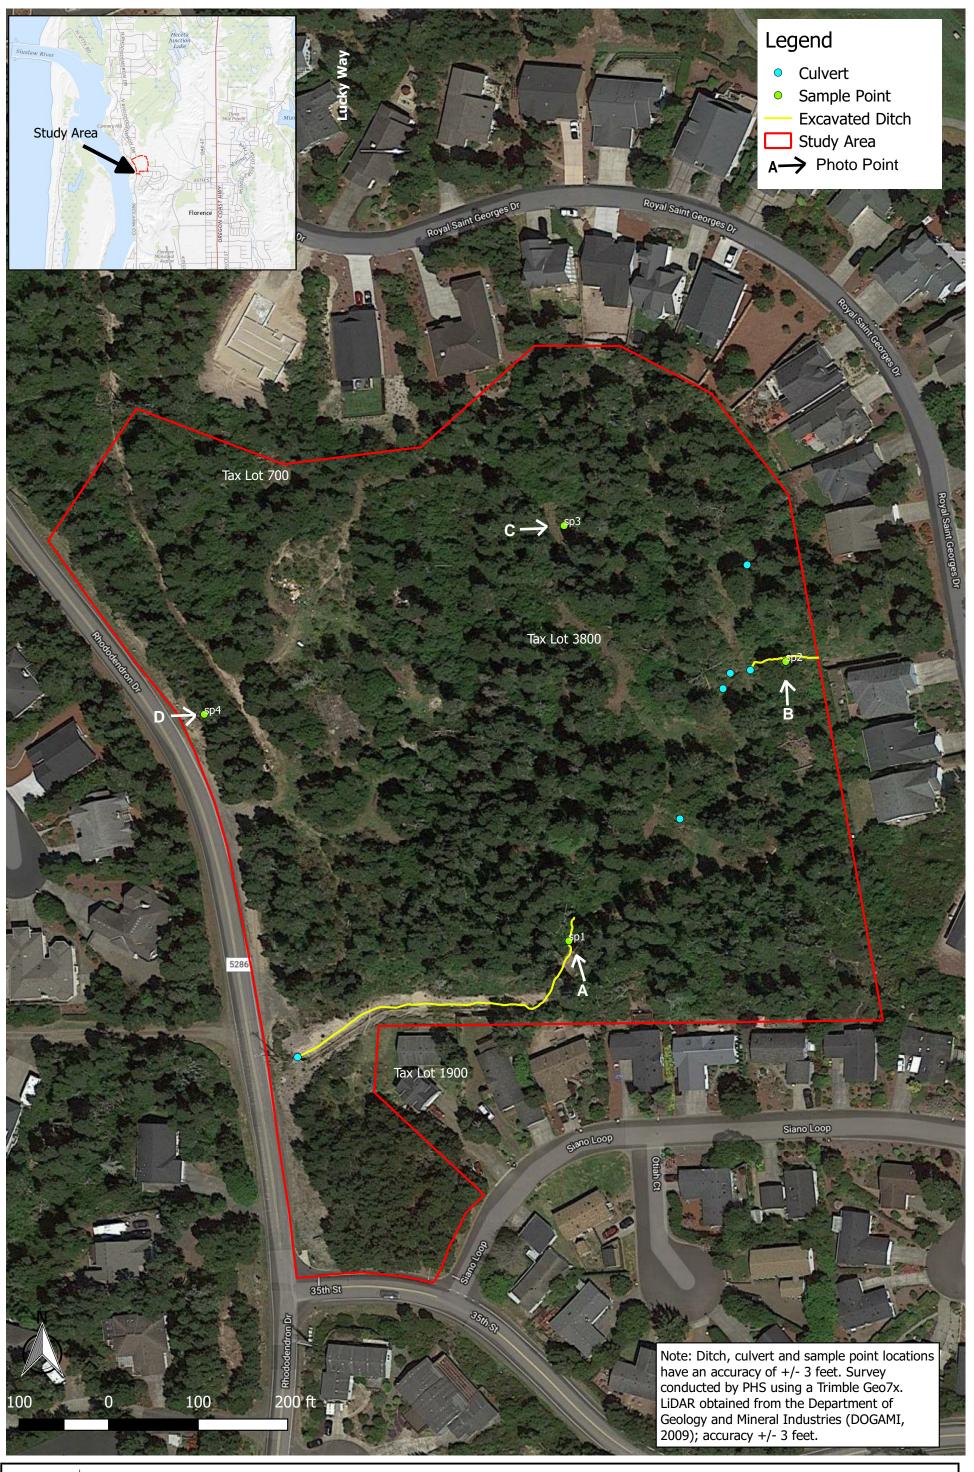

**Department of State Lands** 

(503) 986-5200 FAX (503) 378-4844

www.oregon.gov/dsl

**State Land Board** 

Kate Brown Governor

Shemia Fagan Secretary of State

> Tobias Read State Treasurer

The Department of State Lands has reviewed the wetland delineation report prepared by Pacific Habitat Services for the site referenced above. Based upon the information presented in the report, and additional information submitted upon request, we concur that there are no wetlands within the study area and the excavated ditches as shown on Figure 5 are not state jurisdictional. Please replace all copies of the preliminary wetland map with this final Department-approved map.

FIGURE 5