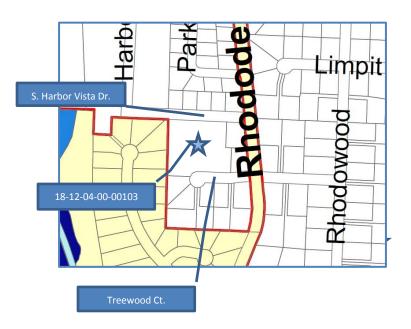

## Resolution PC 16 30 ZC 04—Proposed Zoning Map Exhibit A

Zoning Assignment: Properties 1, 2, & 3 and ROW 1 & 2

Zoning Assignment: Property 4 and ROW 3 & 4

Current