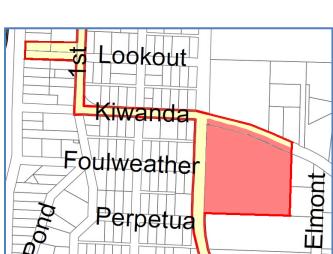

## Resolution PC 16 30 ZC 04—Proposed Zoning Map Exhibit A

Zoning Assignment: Properties 1, 2, & 3 and ROW 1 & 2

Zoning Assignment: Property 4 and ROW 3 & 4

Current

## Proposed

**Proposed** 