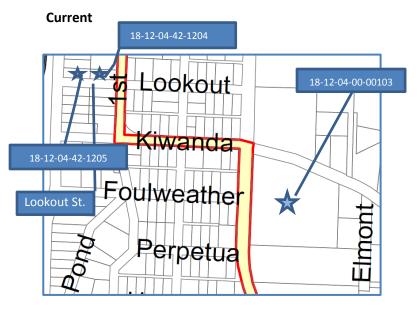

## Resolution PC 16 30 ZC 04—Proposed Zoning Map Exhibit A

Zoning Assignment: Properties 1, 2, & 3 and ROW 1 & 2

Zoning Assignment: Property 4 and ROW 3 & 4

Current