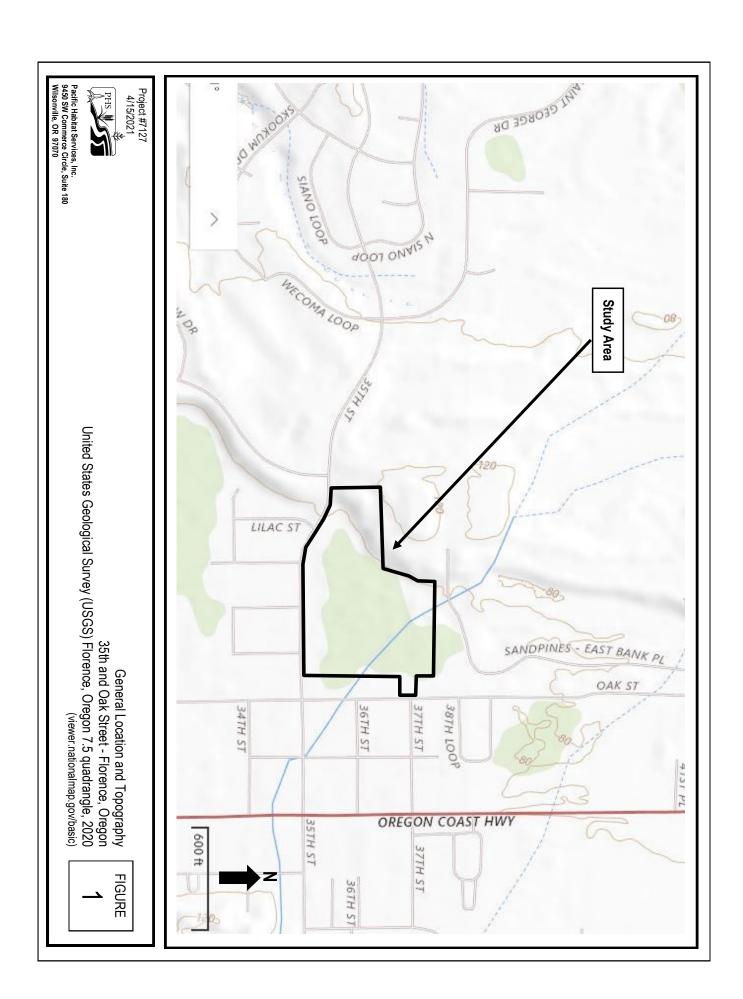

Kate Brown Governor

Florence, OR 97439

Shemia Fagan Secretary of State

Re: WD # 2021-0494 Approved

Wetland Delineation Report for 35th and Oak Street Site Lane County; T18S R12W S22AA TLs 1100, 1200 and Oak St. ROW