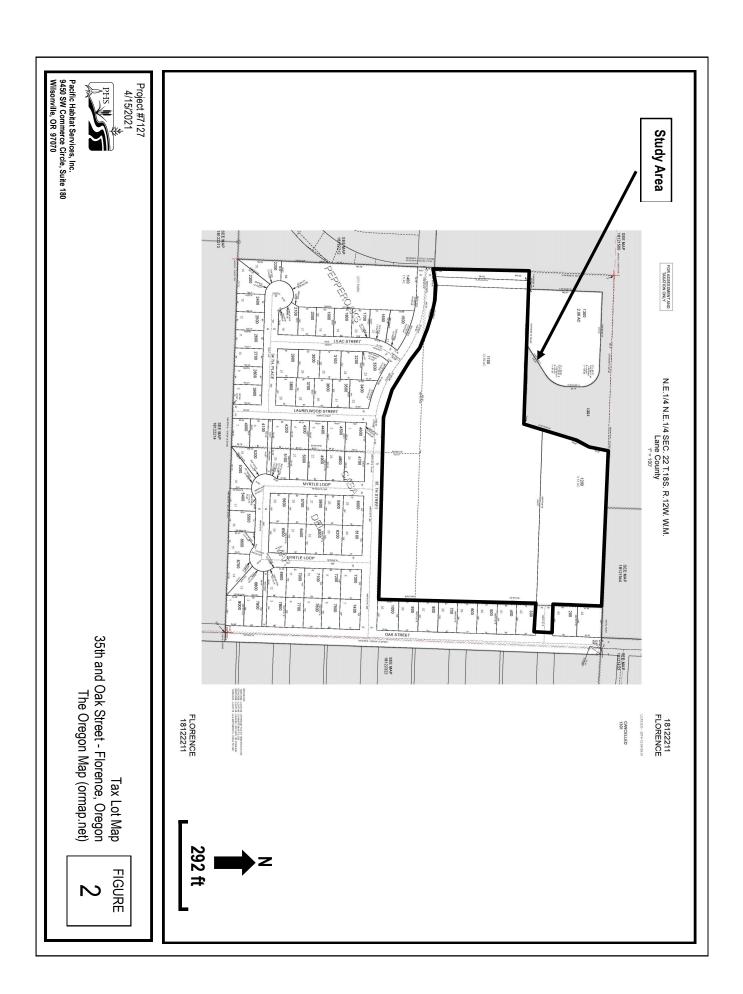

Kate Brown Governor

Florence, OR 97439

Shemia Fagan Secretary of State

Re: WD # 2021-0494 Approved

Wetland Delineation Report for 35th and Oak Street Site Lane County; T18S R12W S22AA TLs 1100, 1200 and Oak St. ROW