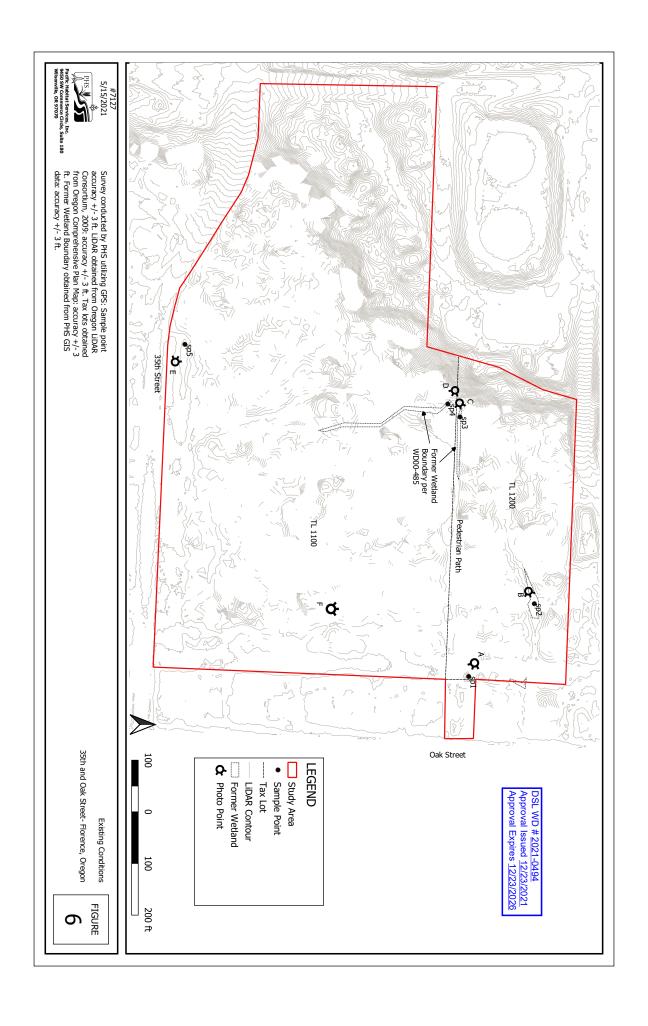

## Dear Mike:

The Department of State Lands has reviewed the wetland delineation report prepared by Pacific Habitat Services Inc. for the site referenced above. Based upon the information presented in the report, we concur that there are no jurisdictional wetlands or other waters of the state within the study area, as indicated on the attached Figure 6. Please replace all copies of the preliminary wetland map with this final Department-approved map.