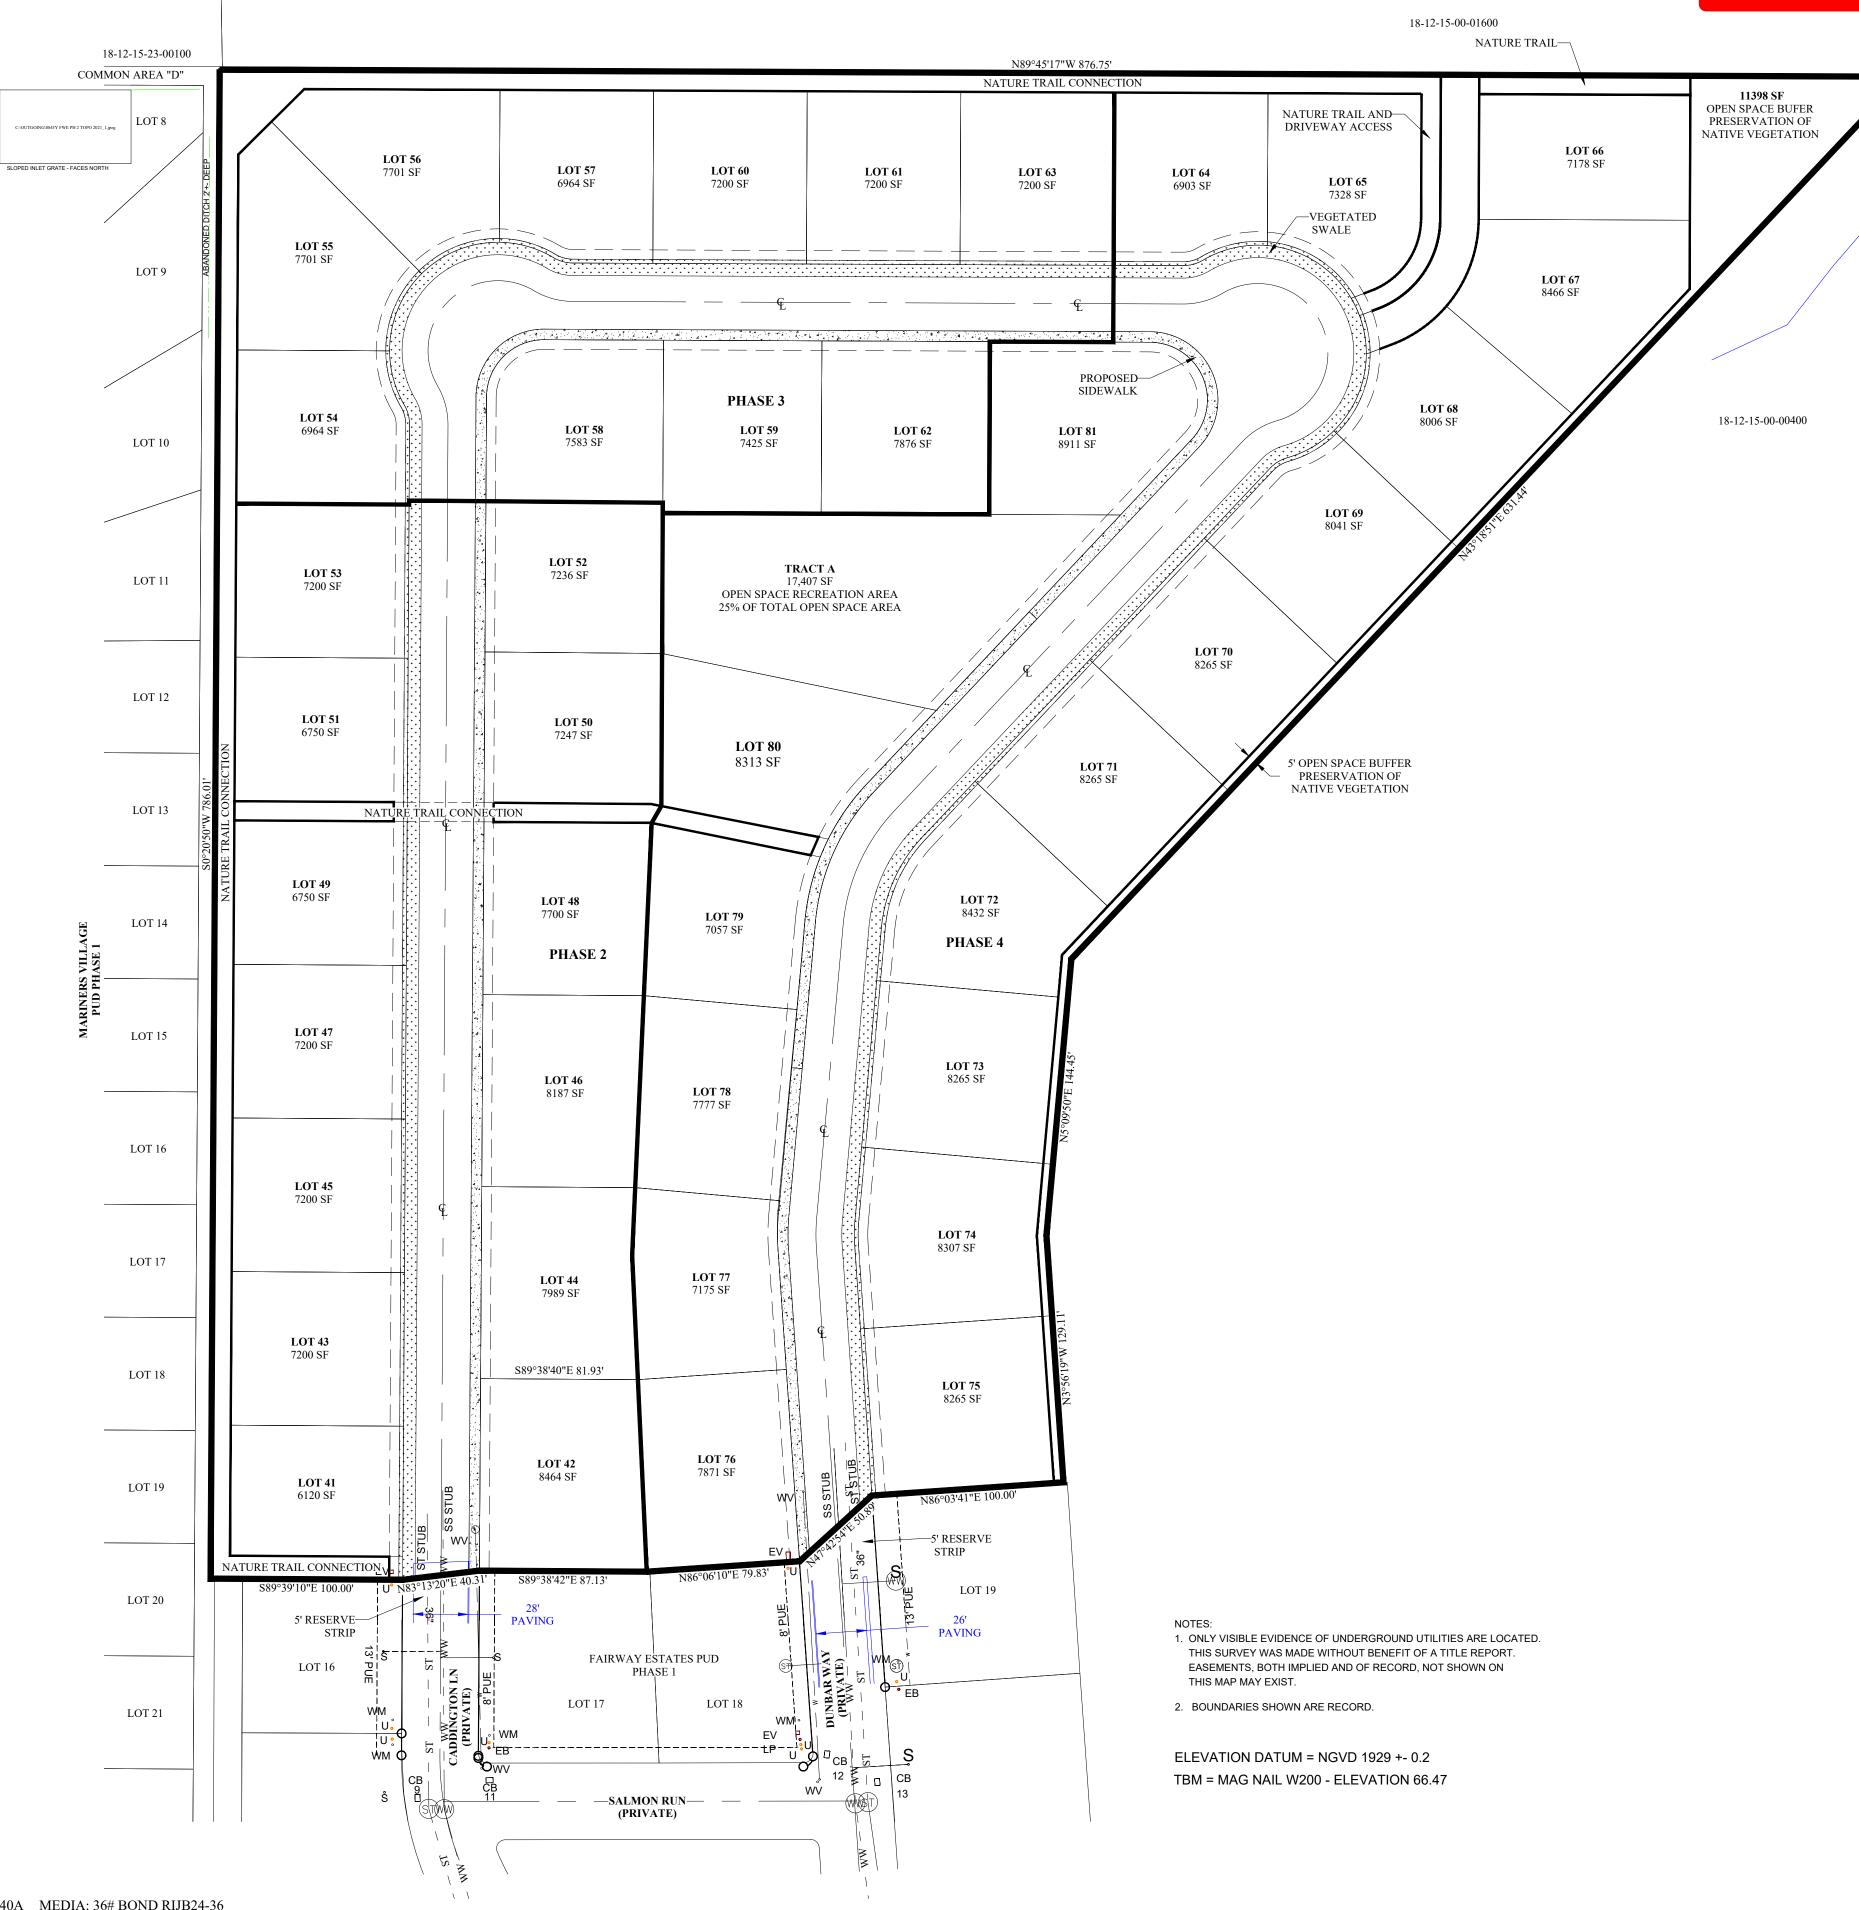

H

RS PH

PLANNING NUMBER: ASSESSORS MAP:18-12-15-00 TAX LOT: 01500 PLOTTER: HP DESIGN JET 430 INK: HP 51640A MEDIA: 36# BOND RIJB24-36 **OPEN SPACE / PATHWAY ACCESS** 

FOR

FAIRWAY ESTATES PHASES 2, 3 & 4 SW 1/4, SECTION 15, TOWNSHIP 18 SOUTH, RANGE 12 WEST, W.M.

## NOTES:

- 1. Nature Trail 30,912 Sq Ft
- 2. Open Space (Tract A) Area 17,407 Sq Ft 3. Net Area (Overall Area - (PUE+ROW)) - 342,353 Sq Ft
- 4. Total Open Space required 20% of the Net Area (68,470 Sq Ft)
  5. Total Open Space provided 14% of the Net Area (48,319 Sq Ft)
- 6. In Lieu of Open Space 6% of the Net Area (20,151 Sq Ft)

## LEGEND

|        | <br>WW |   |    |     |
|--------|--------|---|----|-----|
| - — ST | <br>   | _ | ST | -ST |
|        |        |   |    |     |

BOUNDARY LINE CENTERLINE E. WASTEWATER LATERAL, LINE & MANHOLE ADJACENT LOT LINE LATERAL, LINE & MANHOLE EXISTING STORM MANHOLE P. WATER LINE, FIRE HYDRANT P.STORMWATER LINE P. WASTEWATER LINE

VEGETATED SWALE

P.SIDEWALK

Ex.

Map compiled from record data, Lane County GIS Shapefiles, Aerial photos, and Dogami Lidar data. Survey field data was not gathered, and this map is not a survey.

METRO PLANNING, INC 846 A STREET SPRINGFIELD, OR. 97477 541-302-9830 JOB NO. 21-051