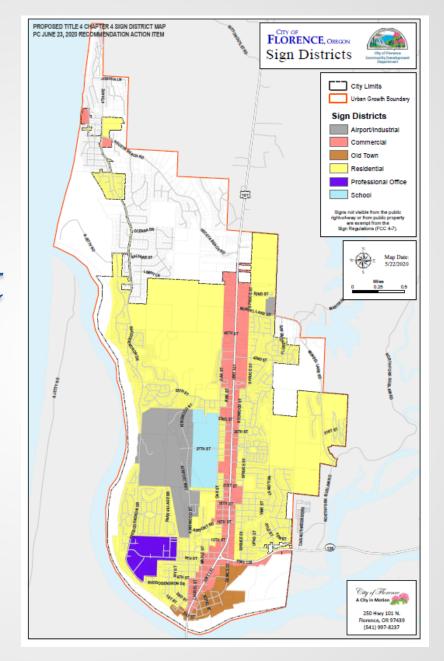

## Florence City Code Title 4 Chapter 7 Sign District Map Change

6/23/20 PC Recommendation



#### Introduction

#### Issue:

- Sign Code District Map Needs Updating
  - o Does not include all of City of Florence jurisdiction
  - o Incorrect sign district designation

#### Remedy:

Florence City Code Title 4 Chapter 7, Section 36:
 City Council makes amendments to the sign code after consideration of a recommendation by an advisory body such as the Planning Commission

Existing Sign District Map FCC 4-7 May 2, 2011



# Proposed Sign District Map FCC 4-7



### Highway 126 Commercial & Residential

Current





## Highway 101 Commercial & Residential

Current





### Heceta Beach Rd. Area Commercial & Residential

Current





## North Jetty Rd. Area Residential

Current





#### Recommendation

Staff recommends adoption of the code amendment as presented

#### Alternatives

- Recommend adoption of the code changes as presented
- 2. Amend the changes and recommend as revised.
- 3. Recommend denial of the code changes to City Council

#### Questions?