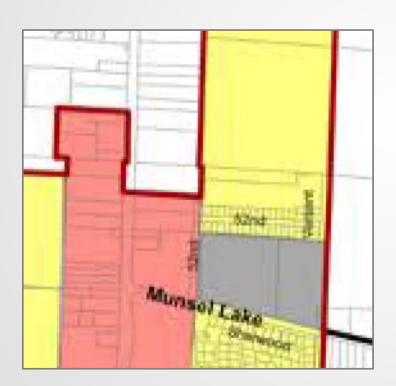

## Florence City Code Title 4 Chapter 7 Sign District Map Change

6/23/20 PC Recommendation



#### Introduction

#### Issue:

- Sign Code District Map Needs Updating
  - o Does not include all of City of Florence jurisdiction
  - o Incorrect sign district designation

#### Remedy:

Florence City Code Title 4 Chapter 7, Section 36:
 City Council makes amendments to the sign code after consideration of a recommendation by an advisory body such as the Planning Commission

Existing Sign District Map FCC 4-7 May 2, 2011



# Proposed Sign District Map FCC 4-7



### Highway 126 Commercial & Residential

Current





## Highway 101 Commercial & Residential

Current





### Heceta Beach Rd. Area Commercial & Residential

Current





## North Jetty Rd. Area Residential

Current





#### Recommendation

Staff recommends adoption of the code amendment as presented

#### Alternatives

- Recommend adoption of the code changes as presented
- 2. Amend the changes and recommend as revised.
- 3. Recommend denial of the code changes to City Council

#### Questions?