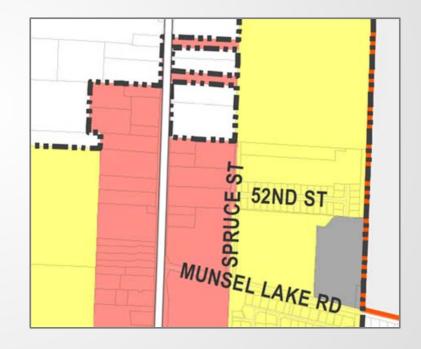

## Florence City Code Title 4 Chapter 7 Sign District Map Change

6/23/20 PC Recommendation



#### Introduction

#### Issue:

- Sign Code District Map Needs Updating
  - o Does not include all of City of Florence jurisdiction
  - o Incorrect sign district designation

#### Remedy:

Florence City Code Title 4 Chapter 7, Section 36:
 City Council makes amendments to the sign code after consideration of a recommendation by an advisory body such as the Planning Commission

Existing Sign District Map FCC 4-7 May 2, 2011



# Proposed Sign District Map FCC 4-7



### Highway 126 Commercial & Residential

Current





## Highway 101 Commercial & Residential

Current





### Heceta Beach Rd. Area Commercial & Residential

Current





## North Jetty Rd. Area Residential

Current





#### Recommendation

Staff recommends adoption of the code amendment as presented

#### Alternatives

- Recommend adoption of the code changes as presented
- 2. Amend the changes and recommend as revised.
- 3. Recommend denial of the code changes to City Council

#### Questions?