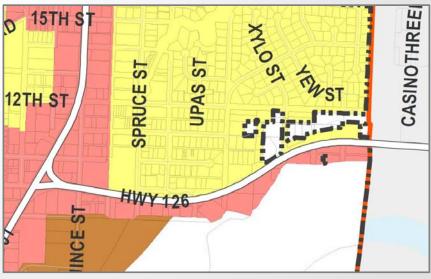

## Florence City Code Title 4 Chapter 7 Sign District Map Change

6/23/20 PC Recommendation



#### Introduction

#### Issue:

- Sign Code District Map Needs Updating
  - o Does not include all of City of Florence jurisdiction
  - o Incorrect sign district designation

#### Remedy:

Florence City Code Title 4 Chapter 7, Section 36:
 City Council makes amendments to the sign code after consideration of a recommendation by an advisory body such as the Planning Commission

Existing Sign District Map FCC 4-7 May 2, 2011



# Proposed Sign District Map FCC 4-7



### Highway 126 Commercial & Residential

Current





## Highway 101 Commercial & Residential

Current





### Heceta Beach Rd. Area Commercial & Residential

Current





## North Jetty Rd. Area Residential

Current





#### Recommendation

Staff recommends adoption of the code amendment as presented

#### Alternatives

- Recommend adoption of the code changes as presented
- 2. Amend the changes and recommend as revised.
- 3. Recommend denial of the code changes to City Council

#### Questions?