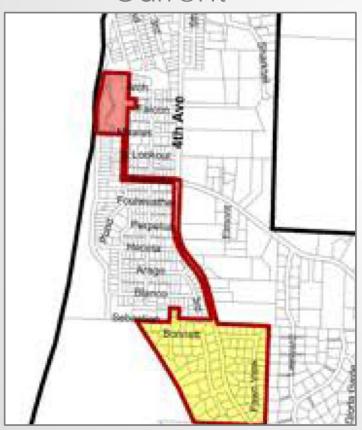

## Florence City Code Title 4 Chapter 7 Sign District Map Change

6/23/20 PC Recommendation



#### Introduction

#### Issue:

- Sign Code District Map Needs Updating
  - o Does not include all of City of Florence jurisdiction
  - o Incorrect sign district designation

#### Remedy:

Florence City Code Title 4 Chapter 7, Section 36:
 City Council makes amendments to the sign code after consideration of a recommendation by an advisory body such as the Planning Commission

Existing Sign District Map FCC 4-7 May 2, 2011



# Proposed Sign District Map FCC 4-7



### Highway 126 Commercial & Residential

Current





## Highway 101 Commercial & Residential

Current





### Heceta Beach Rd. Area Commercial & Residential

Current





## North Jetty Rd. Area Residential

Current





#### Recommendation

Staff recommends adoption of the code amendment as presented

#### Alternatives

- Recommend adoption of the code changes as presented
- 2. Amend the changes and recommend as revised.
- 3. Recommend denial of the code changes to City Council

#### Questions?