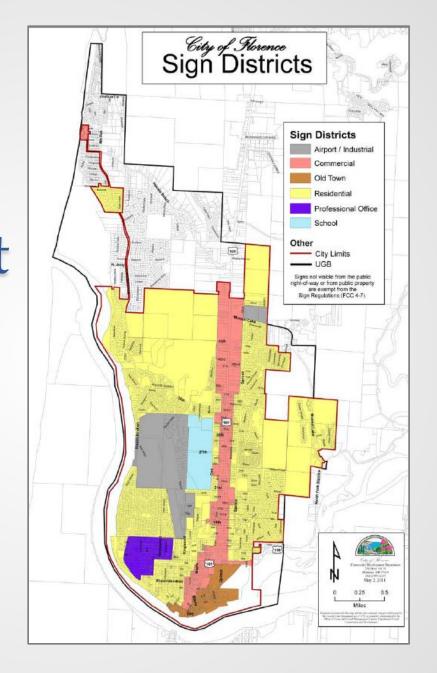

## Florence City Code Title 4 Chapter 7 Sign District Map Change

6/23/20 PC Recommendation



#### Introduction

#### Issue:

- Sign Code District Map Needs Updating
  - o Does not include all of City of Florence jurisdiction
  - o Incorrect sign district designation

#### Remedy:

Florence City Code Title 4 Chapter 7, Section 36:
 City Council makes amendments to the sign code after consideration of a recommendation by an advisory body such as the Planning Commission

Existing Sign District Map FCC 4-7 May 2, 2011



# Proposed Sign District Map FCC 4-7



### Highway 126 Commercial & Residential

Current





## Highway 101 Commercial & Residential

Current





### Heceta Beach Rd. Area Commercial & Residential

Current





## North Jetty Rd. Area Residential

Current





#### Recommendation

Staff recommends adoption of the code amendment as presented

#### Alternatives

- Recommend adoption of the code changes as presented
- 2. Amend the changes and recommend as revised.
- 3. Recommend denial of the code changes to City Council

#### Questions?