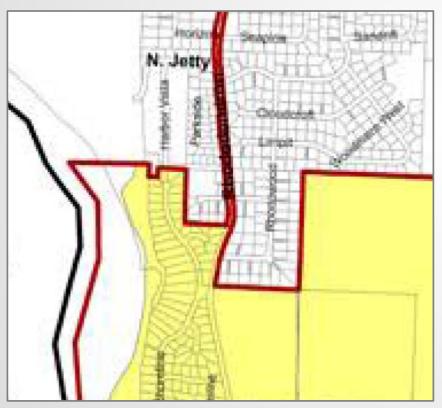

## Florence City Code Title 4 Chapter 7 Sign District Map Change

6/23/20 PC Recommendation



#### Introduction

#### Issue:

- Sign Code District Map Needs Updating
  - o Does not include all of City of Florence jurisdiction
  - o Incorrect sign district designation

#### Remedy:

Florence City Code Title 4 Chapter 7, Section 36:
 City Council makes amendments to the sign code after consideration of a recommendation by an advisory body such as the Planning Commission

Existing Sign District Map FCC 4-7 May 2, 2011



# Proposed Sign District Map FCC 4-7



### Highway 126 Commercial & Residential

Current





## Highway 101 Commercial & Residential

Current





### Heceta Beach Rd. Area Commercial & Residential

Current





## North Jetty Rd. Area Residential

Current





#### Recommendation

Staff recommends adoption of the code amendment as presented

#### Alternatives

- Recommend adoption of the code changes as presented
- 2. Amend the changes and recommend as revised.
- 3. Recommend denial of the code changes to City Council

#### Questions?