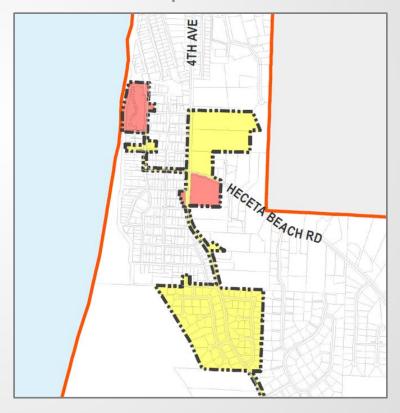

## Florence City Code Title 4 Chapter 7 Sign District Map Change

6/23/20 PC Recommendation



#### Introduction

#### Issue:

- Sign Code District Map Needs Updating
  - o Does not include all of City of Florence jurisdiction
  - o Incorrect sign district designation

#### Remedy:

Florence City Code Title 4 Chapter 7, Section 36:
 City Council makes amendments to the sign code after consideration of a recommendation by an advisory body such as the Planning Commission

Existing Sign District Map FCC 4-7 May 2, 2011



# Proposed Sign District Map FCC 4-7



### Highway 126 Commercial & Residential

Current





## Highway 101 Commercial & Residential

Current





### Heceta Beach Rd. Area Commercial & Residential

Current





## North Jetty Rd. Area Residential

Current





#### Recommendation

Staff recommends adoption of the code amendment as presented

#### Alternatives

- Recommend adoption of the code changes as presented
- 2. Amend the changes and recommend as revised.
- 3. Recommend denial of the code changes to City Council

#### Questions?