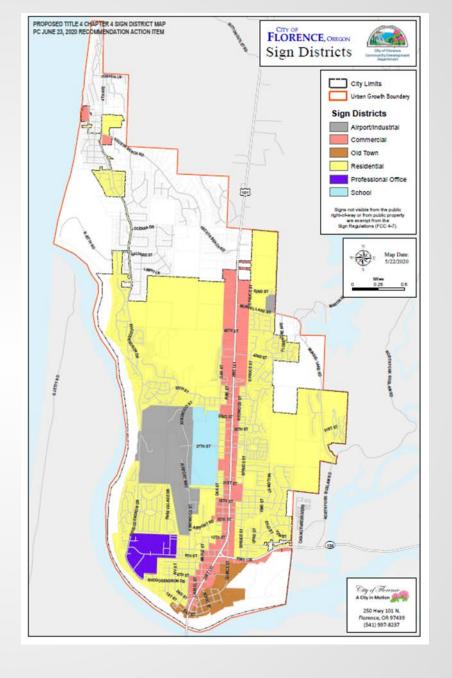

#### Remedy:

Florence City Code Title 4 Chapter 7, Section 36:
 City Council makes amendments to the sign code after consideration of a recommendation by an advisory body such as the Planning Commission

Existing Sign District Map FCC 4-7 May 2, 2011



# Proposed Sign District Map FCC 4-7



### Highway 126 Commercial & Residential

Current





## Highway 101 Commercial & Residential

Current





### Heceta Beach Rd. Area Commercial & Residential

Current





## North Jetty Rd. Area Residential

Current





#### Recommendation

Staff recommends adoption of the code amendment as presented

#### Alternatives

- Recommend adoption of the code changes as presented
- 2. Amend the changes and recommend as revised.
- 3. Recommend denial of the code changes to City Council

#### Questions?