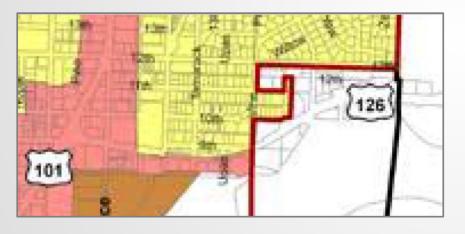

## Florence City Code Title 4 Chapter 7 Sign District Map Change

6/23/20 PC Recommendation



#### Introduction

#### Issue:

- Sign Code District Map Needs Updating
  - o Does not include all of City of Florence jurisdiction
  - o Incorrect sign district designation

#### Remedy:

Florence City Code Title 4 Chapter 7, Section 36:
 City Council makes amendments to the sign code after consideration of a recommendation by an advisory body such as the Planning Commission

Existing Sign District Map FCC 4-7 May 2, 2011



# Proposed Sign District Map FCC 4-7



### Highway 126 Commercial & Residential

Current





## Highway 101 Commercial & Residential

Current





### Heceta Beach Rd. Area Commercial & Residential

Current





## North Jetty Rd. Area Residential

Current





#### Recommendation

Staff recommends adoption of the code amendment as presented

#### Alternatives

- Recommend adoption of the code changes as presented
- 2. Amend the changes and recommend as revised.
- 3. Recommend denial of the code changes to City Council

#### Questions?