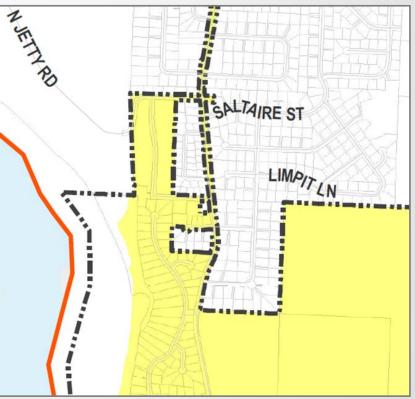

## Florence City Code Title 4 Chapter 7 Sign District Map Change

6/23/20 PC Recommendation



#### Introduction

#### Issue:

- Sign Code District Map Needs Updating
  - o Does not include all of City of Florence jurisdiction
  - o Incorrect sign district designation

#### Remedy:

Florence City Code Title 4 Chapter 7, Section 36:
 City Council makes amendments to the sign code after consideration of a recommendation by an advisory body such as the Planning Commission

Existing Sign District Map FCC 4-7 May 2, 2011



# Proposed Sign District Map FCC 4-7



### Highway 126 Commercial & Residential

Current





## Highway 101 Commercial & Residential

Current





### Heceta Beach Rd. Area Commercial & Residential

Current





## North Jetty Rd. Area Residential

Current





#### Recommendation

Staff recommends adoption of the code amendment as presented

#### Alternatives

- Recommend adoption of the code changes as presented
- 2. Amend the changes and recommend as revised.
- 3. Recommend denial of the code changes to City Council

#### Questions?