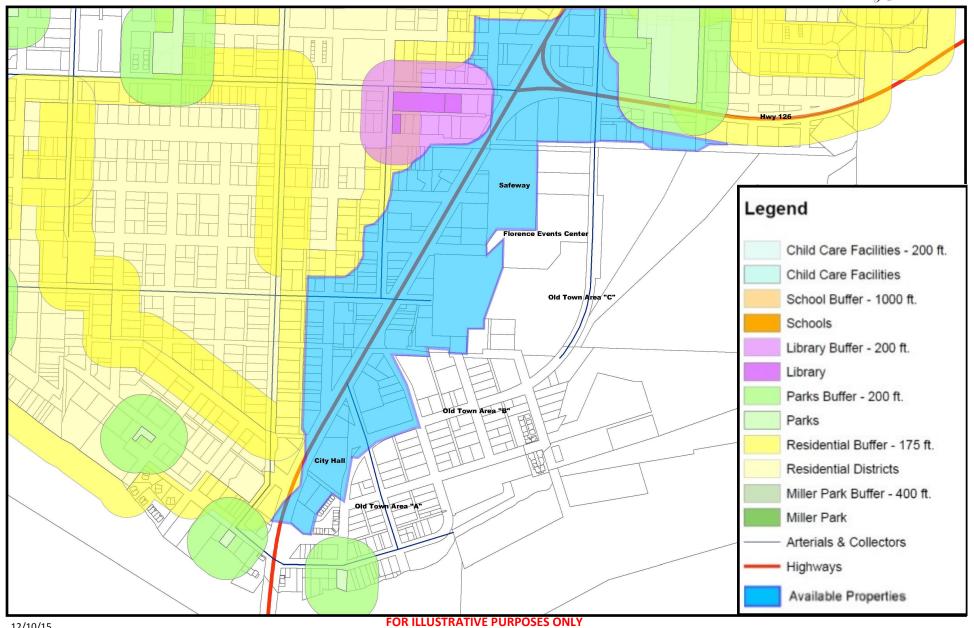

### **Mainstreet District Available Properties**

**Proposed Marijuana Code Amendment Buffers** 

Applies to Retail Marijuana and Medical Marijuana Stores

City of Florence