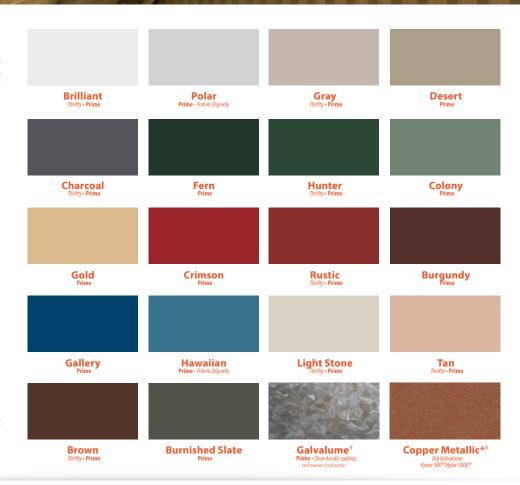

## **SMP Colors**

Silicone polyester coatings are proven performers. It is an excellent exterior finish for pre-engineered buildings, agricultural buildings and components.

- Minimizes chalking and fading by resisting the detrimental effects of the sun's UV rays, rain, humidity and weathering.
- Basic Polyester provides good color retention, exterior durability, abrasion resistance to the sun, rain and other adverse weather conditions.
- Limited Warranty available upon written request.
- \* Kynar 500°/Hylar 5000° color. Contact your sales person for accurate pricing. Panels manufactured in Copper Metallic must be installed in the same direction. See directional arrows or stickers provided on your panels.

Copper Metallic available in Kynar Only.

<sup>†</sup> Color variation between orders is normal and not cause for rejection.