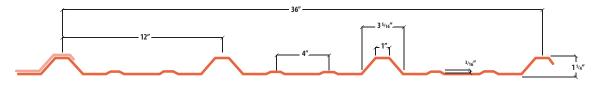

ntal effects of the sun's UV rays, rain, humidity and weathering.
- Basic Polyester provides good color retention, exterior durability, abrasion resistance to the sun, rain and other adverse weather conditions.
- Limited Warranty available upon written request.
- \* Kynar 500°/Hylar 5000° color. Contact your sales person for accurate pricing. Panels manufactured in Copper Metallic must be installed in the same direction. See directional arrows or stickers provided on your panels.

Copper Metallic available in Kynar Only.

<sup>†</sup> Color variation between orders is normal and not cause for rejection.



# ARMSTRONG STEEL CORPORATION 5889 Greenwood Plaza Blvd Greenwood Village, CO 80111 (800) 345-4610



### WWW.ARMSTRONGSTEEL.COM

### R-LOC

Minimum Pitch: 1/2: 12 • Purlin spacing: 5'



#### M-LOC

Minimum Pitch: 1/2: 12 • Purlin spacing: 5'