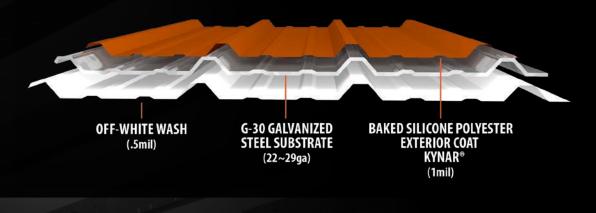

#### Polyester and Kynar® Panel Coatings

Armstorng's metal wall panels come as a standard 26 gauge and are coated in a silicone/polyester coating. Kynar is also available upon request. **Silicon Polyester (SMP)** finishes consist of a 1 mil. baked on Silicone Polyester exterior surface, on G30 Galvanized steel. The interior surface is coated with an off-white 0.5 mil. Wash coat. SMP finishes are available in a variety of colors. **Kynar** finishes consist of a 1 mil. Kynar-based coating applied to the exterior of AZ55 Galvalume steel. The interior surface is coated with an off-white 0.5 mil. Wash coat. Kynar coating is available in a variety colors.