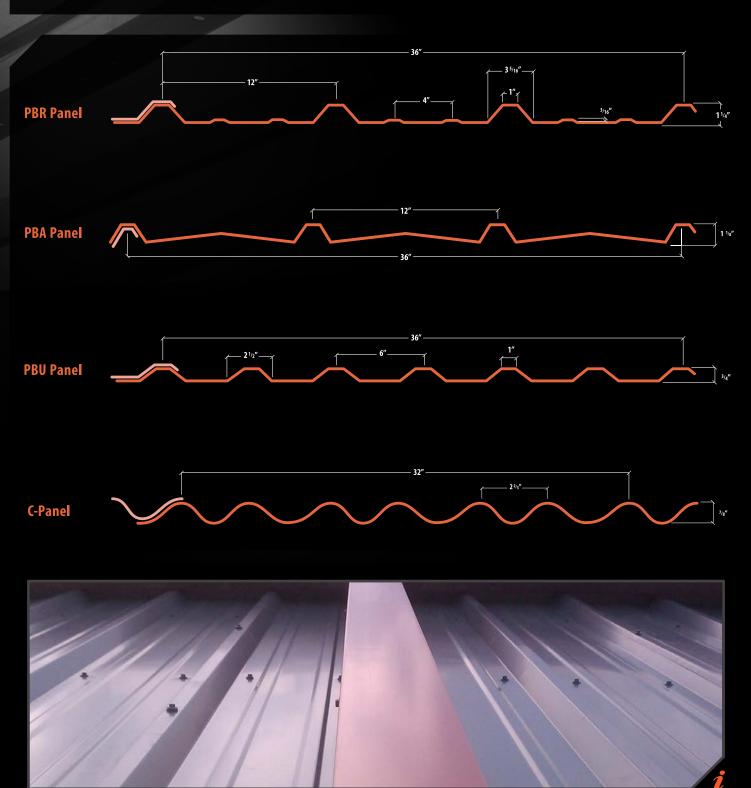

#### Polyester and Kynar® Panel Coatings

Armstorng's metal wall panels come as a standard 26 gauge and are coated in a silicone/polyester coating. Kynar is also available upon request. **Silicon Polyester (SMP)** finishes consist of a 1 mil. baked on Silicone Polyester exterior surface, on G30 Galvanized steel. The interior surface is coated with an off-white 0.5 mil. Wash coat. SMP finishes are available in a variety of colors. **Kynar** finishes consist of a 1 mil. Kynar-based coating applied to the exterior of AZ55 Galvalume steel. The interior surface is coated with an off-white 0.5 mil. Wash coat. Kynar coating is available in a variety colors.