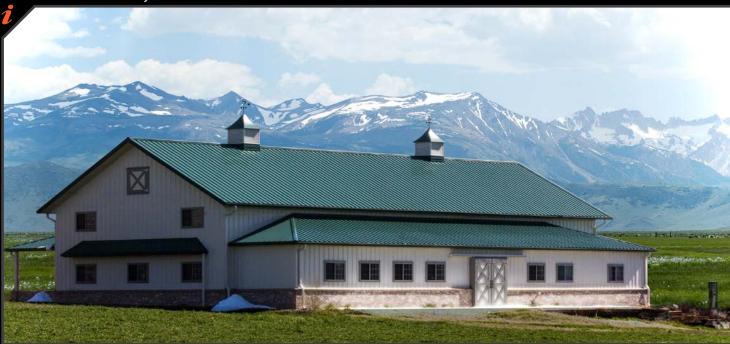

### Armstrong's Wall Systems

With a comprehensive selection of exterior wall panel offerings, Armstrong has the wall system for any project. All Armstrong wall panels have a purlin bearing leg which lends to the increased weather tightness of our systems as well as ease of installation. When used with our double beaded mastic tape and Armstrong's premium fastener system, you'll be hard pressed to find a more weather tight wall system on the market.

#### Armstrong's Windows & Doors

Armstrong Steel provides door and window solutions that not only function well but also look great too. Your building is about more than just getting out of the weather. You need to be able to rely on your building. Don't cut corners on your windows and doors! Armstrong offers a full line of self framing/self flashing doors and windows that are available in insulated and non-insulated models. Need a personnel door with security glass? How about a High-R overhead garage door with a high lift track? Armstrong Steel has the accessories best suited for the job.

A complete door and window system designed specifically for your building goes a long way to making your project memorable for anyone that sees it. If you have an idea of your own or perhaps you need to match an adjacent building with your own windows and doors, Armstrong's expert project managers and engineers can make sure your Ideas and dreams become a reality.