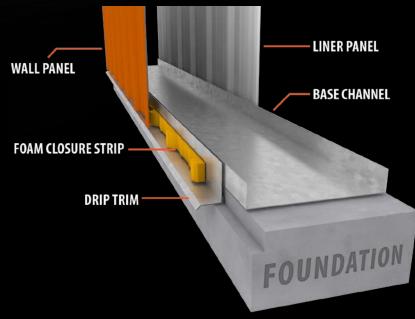

#### Base Construction [w/optional Liner Panel]

The formed base trim employed at the bottom the wall panel provides a colorful steel edge on which the wall panel rests. This and the optional 1.5" concrete notch create a barrier to insects and rodents. Combined with the optional rubberized foam closure sealing strip and mastic tape this system also creates an unbeatable barrier to the elements. This diagram is shown with an additional feature: the Armstrong Steel Liner Panel System.