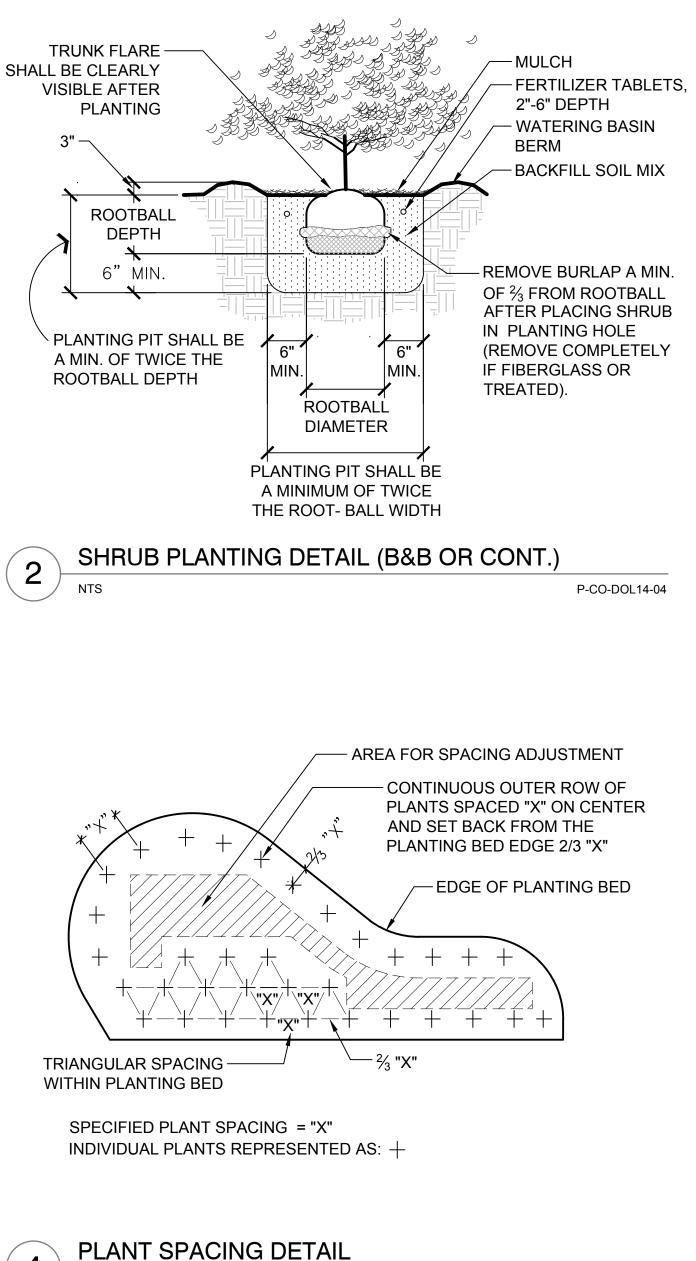

|                                              |            |                                                                                      |             |                | SHEET NO:                                  | 1 OF 2                                                      |







4

NTS

## LANDSCAPE SPECIFICATIONS

- Refer to details for additional information.
- Chemically kill and remove from site all existing weeds and vegetation not shown to remain on plans. 2.
- and 6" below grade in lawn areas, and replaced with specified topsoil. Dispose of excavated material off site.
- 4. Fine grade all landscape beds prior to planting operations.
- No plant substitutions shall be permitted without prior approval of Landscape Architect/Owner.
- All plants shall conform to the latest edition of the American Standard for Nursery Stock.
- All plant materials and plant locations shall be approved by the Landscape Architect prior to installation. 7.
- Irrigation Products, 2901 S Tacoma Way, Tacoma, WA 98409 (253) 476-9530 or approved equal.
- 9. Α. PREP/LRI compost as availa