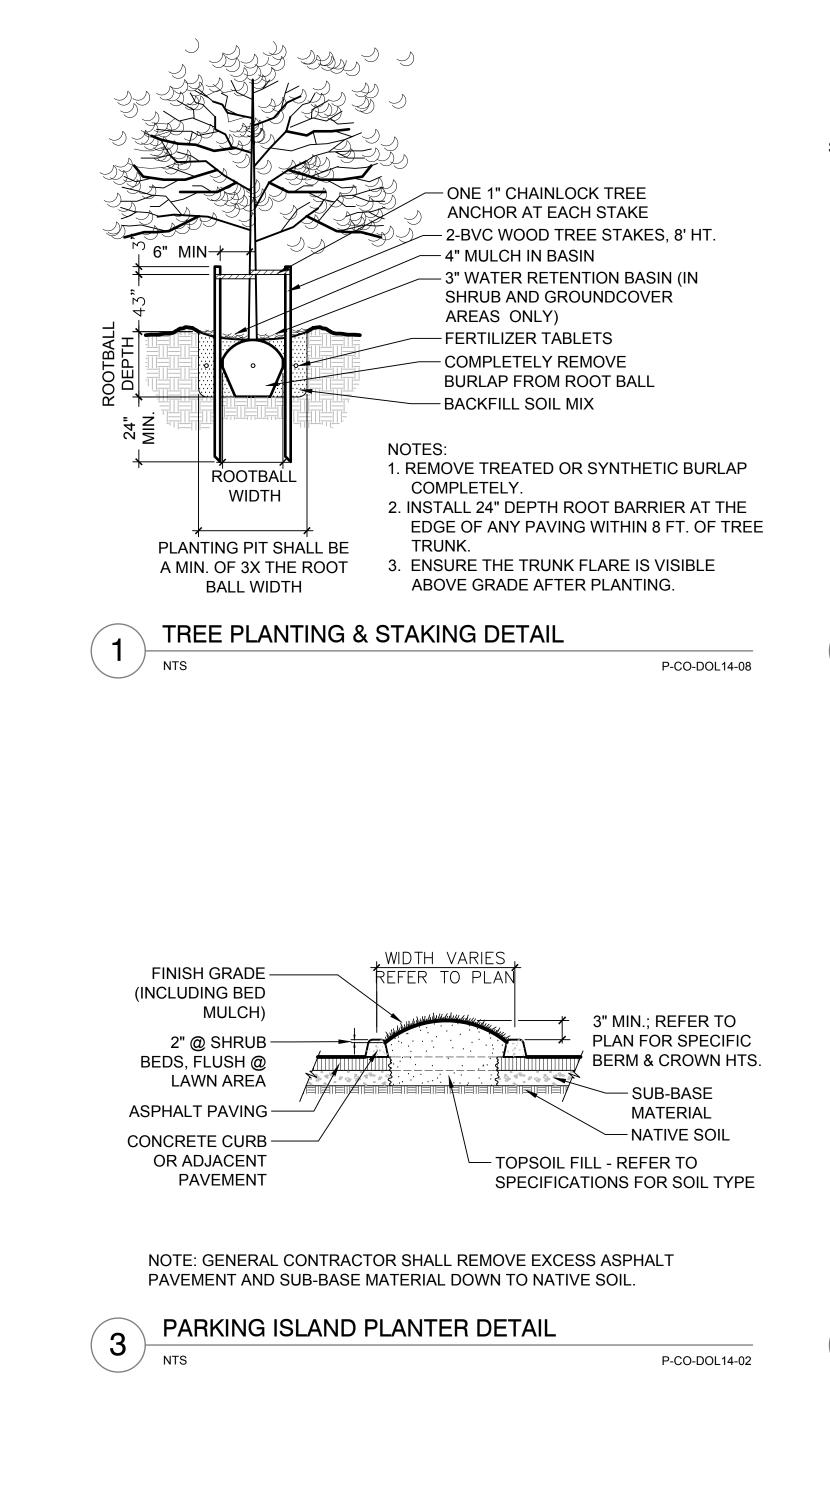

|                                              |            |                                                                                      |             |                | SHEET NO:                                  | 1 OF 2                                                      |







4

NTS

## LANDSCAPE SPECIFICATIONS

- Refer to details for additional information.
- Chemically kill and remove from site all existing weeds and vegetation not shown to remain on plans. 2.
- and 6" below grade in lawn areas, and replaced with specified topsoil. Dispose of excavated material off site.
- 4. Fine grade all landscape beds prior to planting operations.
- No plant substitutions shall be permitted without prior approval of Landscape Architect/Owner.
- All plants shall conform to the latest edition of the American Standard for Nursery Stock.
- All plant materials and plant locations shall be approved by the Landscape Architect prior to installation. 7.
- Irrigation Products, 2901 S Tacoma Way, Tacoma, WA 98409 (253) 476-9530 or approved equal.
- 9. Α. PREP/LRI compost as avai