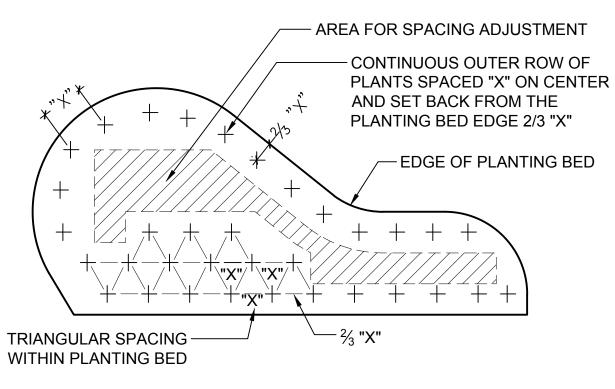

OS DRAWN BY: A. VOS APPROVED BY: J. GLANDER NOVEMBER 2023 23-000186 DRAWING FILE NO: 22-000186-X-LS DRAWING NO: LS-01

TREE PLANTING & STAKING DETAIL P-CO-DOL14-08

TRUNK FLARE SHALL BE CLEARLY FERTILIZER TABLETS, **VISIBLE AFTER** 2"-6" DEPTH PLANTING - WATERING BASIN BERM BACKFILL SOIL MIX ROOTBALL DEPTH 6" MIN. REMOVE BURLAP A MIN. OF  $\frac{2}{3}$  FROM ROOTBALL AFTER PLACING SHRUB IN PLANTING HOLE PLANTING PIT SHALL BE (REMOVE COMPLETELY A MIN. OF TWICE THE IF FIBERGLASS OR ROOTBALL DEPTH TREATED). ROOTBALL DIAMETER PLANTING PIT SHALL BE A MINIMUM OF TWICE THE ROOT- BALL WIDTH

SHRUB PLANTING DETAIL (B&B OR CONT.) P-CO-DOL14-04



NOTE: GENERAL CONTRACTOR SHALL REMOVE EXCESS ASPHALT PAVEMENT AND SUB-BASE MATERIAL DOWN TO NATIVE SOIL.

## PARKING ISLAND PLANTER DETAIL

P-CO-DOL14-02



SPECIFIED PLANT SPACING = "X" INDIVIDUAL PLANTS REPRESENTED AS: +

## PLANT SPACING DETAIL

P-CO-DOL14-01

## LANDSCAPE SPECIFICATIONS

- Refer to details for additional information.
- Chemically kill and remove from site all existing weeds and vegetation not shown to remain on plans.
- Distribute imported sandy loam topsoil (approved by the Landscape Architect) in areas shown and at depths indicated for crowning and berming of landscape areas, and backfill of retaining walls (if required). Dotted lines indicate 1' contour intervals. All landscape areas shall receive topsoil, whether indicated on plans or not, so that finish grades of all shrub beds shall be 2" below tops of adjacent curbs and pavement, and lawn areas shall be 1/2" below tops of adjacent curbs and pavement. Structural fi