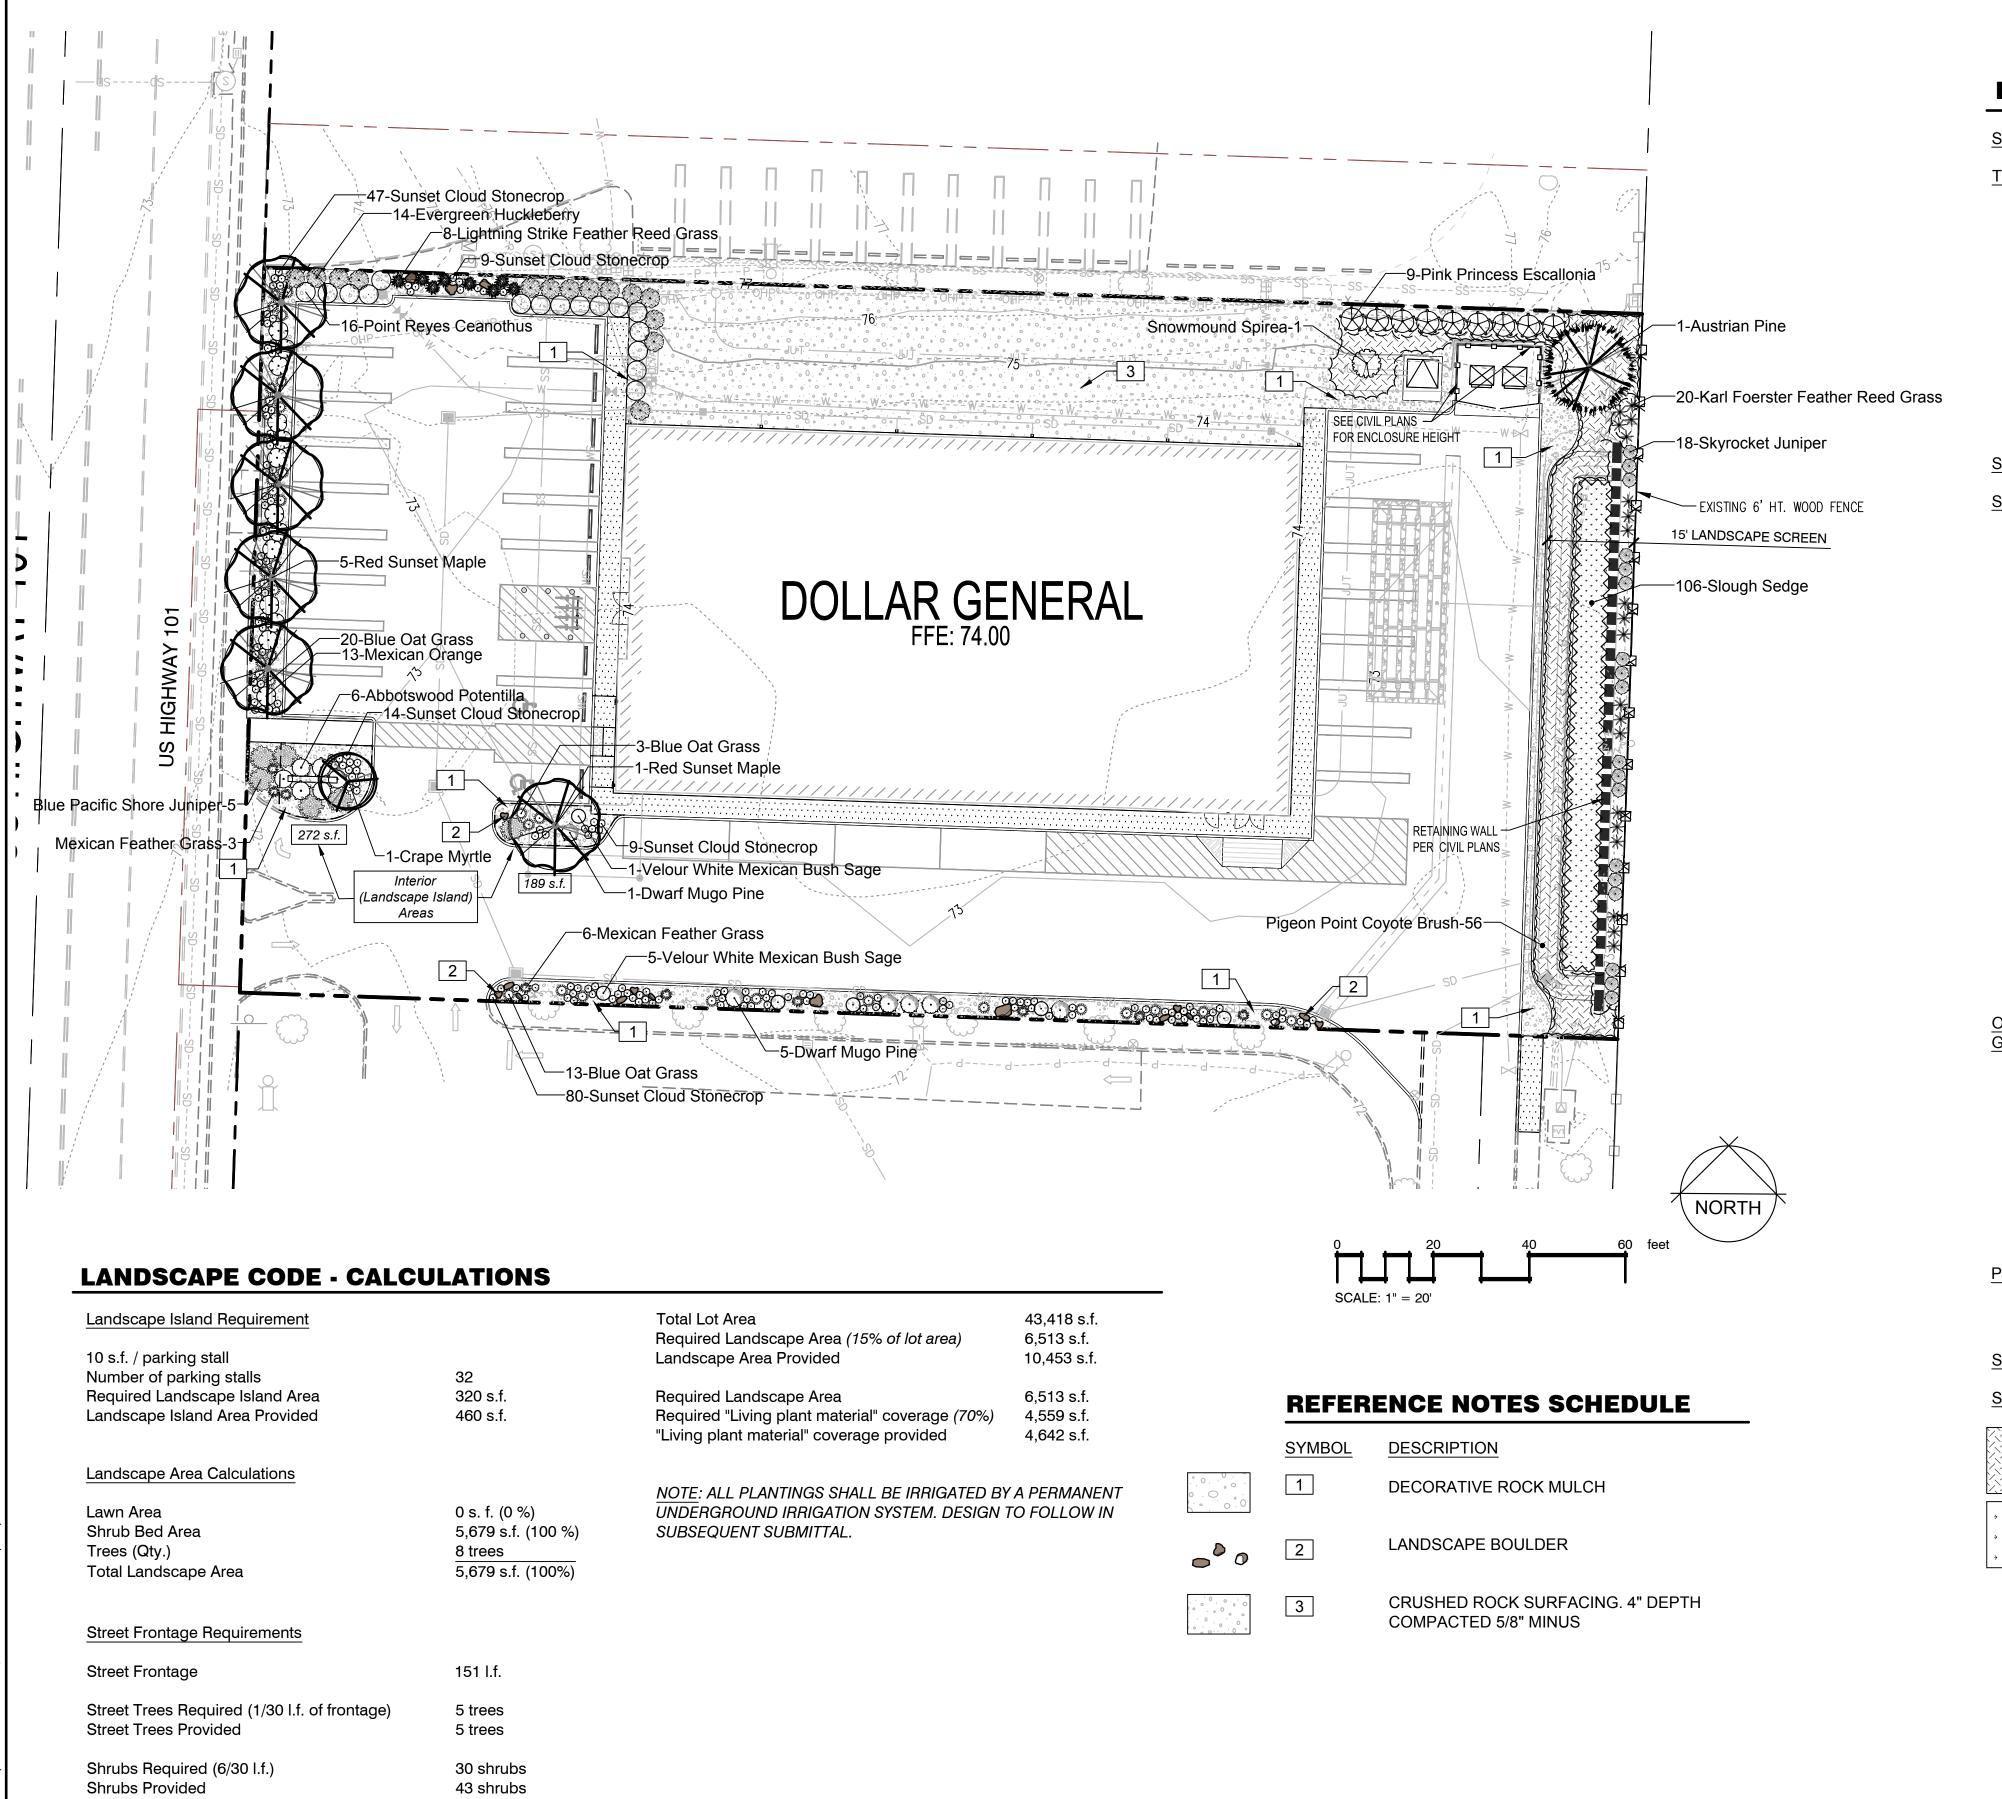

| SYMBOL                                                                                                                                                                                                                                                                                                                                                                                                                                                                                                                                                                                                                                                                                                                                                                                                                                                                                                                                                                                                                                                                                                                                                                                                                                                                                                                                                                                                                                                                                                                                                                                                                                                                                                                                                                                                                                                                                                                                                                                                                                                                                                                        | QTY        | COMMON / BOTANICAL NAME                                                              | SIZE                      |         |
|-------------------------------------------------------------------------------------------------------------------------------------------------------------------------------------------------------------------------------------------------------------------------------------------------------------------------------------------------------------------------------------------------------------------------------------------------------------------------------------------------------------------------------------------------------------------------------------------------------------------------------------------------------------------------------------------------------------------------------------------------------------------------------------------------------------------------------------------------------------------------------------------------------------------------------------------------------------------------------------------------------------------------------------------------------------------------------------------------------------------------------------------------------------------------------------------------------------------------------------------------------------------------------------------------------------------------------------------------------------------------------------------------------------------------------------------------------------------------------------------------------------------------------------------------------------------------------------------------------------------------------------------------------------------------------------------------------------------------------------------------------------------------------------------------------------------------------------------------------------------------------------------------------------------------------------------------------------------------------------------------------------------------------------------------------------------------------------------------------------------------------|------------|--------------------------------------------------------------------------------------|---------------------------|---------|
| TREES                                                                                                                                                                                                                                                                                                                                                                                                                                                                                                                                                                                                                                                                                                                                                                                                                                                                                                                                                                                                                                                                                                                                                                                                                                                                                                                                                                                                                                                                                                                                                                                                                                                                                                                                                                                                                                                                                                                                                                                                                                                                                                                         |            |                                                                                      |                           |         |
| Tomball Action                                                                                                                                                                                                                                                                                                                                                                                                                                                                                                                                                                                                                                                                                                                                                                                                                                                                                                                                                                                                                                                                                                                                                                                                                                                                                                                                                                                                                                                                                                                                                                                                                                                                                                                                                                                                                                                                                                                                                                                                                                                                                                                | 1          | AUSTRIAN PINE<br>PINUS NIGRA                                                         | 5` MIN. HT.,<br>B&B/CONT. |         |
|                                                                                                                                                                                                                                                                                                                                                                                                                                                                                                                                                                                                                                                                                                                                                                                                                                                                                                                                                                                                                                                                                                                                                                                                                                                                                                                                                                                                                                                                                                                                                                                                                                                                                                                                                                                                                                                                                                                                                                                                                                                                                                                               | 1          | CRAPE MYRTLE<br>LAGERSTROEMIA INDICA 'MUSCOGEE'                                      | 1.75" CAL,<br>B&B/CONT    |         |
|                                                                                                                                                                                                                                                                                                                                                                                                                                                                                                                                                                                                                                                                                                                                                                                                                                                                                                                                                                                                                                                                                                                                                                                                                                                                                                                                                                                                                                                                                                                                                                                                                                                                                                                                                                                                                                                                                                                                                                                                                                                                                                                               | 6          | RED SUNSET MAPLE<br>ACER RUBRUM 'FRANKSRED'                                          | 1.75" CAL,<br>B&B/CONT    |         |
| SYMBOL                                                                                                                                                                                                                                                                                                                                                                                                                                                                                                                                                                                                                                                                                                                                                                                                                                                                                                                                                                                                                                                                                                                                                                                                                                                                                                                                                                                                                                                                                                                                                                                                                                                                                                                                                                                                                                                                                                                                                                                                                                                                                                                        | <u>QTY</u> | COMMON / BOTANICAL NAME                                                              | SIZE                      |         |
| SHRUBS                                                                                                                                                                                                                                                                                                                                                                                                                                                                                                                                                                                                                                                                                                                                                                                                                                                                                                                                                                                                                                                                                                                                                                                                                                                                                                                                                                                                                                                                                                                                                                                                                                                                                                                                                                                                                                                                                                                                                                                                                                                                                                                        |            |                                                                                      |                           |         |
| $\odot$                                                                                                                                                                                                                                                                                                                                                                                                                                                                                                                                                                                                                                                                                                                                                                                                                                                                                                                                                                                                                                                                                                                                                                                                                                                                                                                                                                                                                                                                                                                                                                                                                                                                                                                                                                                                                                                                                                                                                                                                                                                                                                                       | 6          | ABBOTSWOOD POTENTILLA POTENTILLA FRUTICOSA 'ABBOTSWOOD'                              | 3 GAL                     |         |
|                                                                                                                                                                                                                                                                                                                                                                                                                                                                                                                                                                                                                                                                                                                                                                                                                                                                                                                                                                                                                                                                                                                                                                                                                                                                                                                                                                                                                                                                                                                                                                                                                                                                                                                                                                                                                                                                                                                                                                                                                                                                                                                               | 6          | BLUE PACIFIC SHORE JUNIPER<br>JUNIPERUS CONFERTA 'BLUE PACIFIC'                      | 3 GAL                     |         |
| 0                                                                                                                                                                                                                                                                                                                                                                                                                                                                                                                                                                                                                                                                                                                                                                                                                                                                                                                                                                                                                                                                                                                                                                                                                                                                                                                                                                                                                                                                                                                                                                                                                                                                                                                                                                                                                                                                                                                                                                                                                                                                                                                             | 6          | DWARF MUGO PINE<br>PINUS MUGO 'PUMILIO'                                              | 5 GAL                     |         |
| <b>③</b>                                                                                                                                                                                                                                                                                                                                                                                                                                                                                                                                                                                                                                                                                                                                                                                                                                                                                                                                                                                                                                                                                                                                                                                                                                                                                                                                                                                                                                                                                                                                                                                                                                                                                                                                                                                                                                                                                                                                                                                                                                                                                                                      | 14         | EVERGREEN HUCKLEBERRY VACCINIUM OVATUM                                               | 3 GAL                     |         |
| $\odot$                                                                                                                                                                                                                                                                                                                                                                                                                                                                                                                                                                                                                                                                                                                                                                                                                                                                                                                                                                                                                                                                                                                                                                                                                                                                                                                                                                                                                                                                                                                                                                                                                                                                                                                                                                                                                                                                                                                                                                                                                                                                                                                       | 13         | MEXICAN ORANGE<br>CHOISYA TERNATA                                                    | 3 GAL                     |         |
| $\bigoplus$                                                                                                                                                                                                                                                                                                                                                                                                                                                                                                                                                                                                                                                                                                                                                                                                                                                                                                                                                                                                                                                                                                                                                                                                                                                                                                                                                                                                                                                                                                                                                                                                                                                                                                                                                                                                                                                                                                                                                                                                                                                                                                                   | 9          | PINK PRINCESS ESCALLONIA ESCALLONIA X EXONIENSIS 'FRADESII'                          | 3 GAL                     |         |
| $\odot$                                                                                                                                                                                                                                                                                                                                                                                                                                                                                                                                                                                                                                                                                                                                                                                                                                                                                                                                                                                                                                                                                                                                                                                                                                                                                                                                                                                                                                                                                                                                                                                                                                                                                                                                                                                                                                                                                                                                                                                                                                                                                                                       | 16         | POINT REYES CEANOTHUS<br>CEANOTHUS GLORIOSUS                                         | 1 GAL                     |         |
| <b>(</b>                                                                                                                                                                                                                                                                                                                                                                                                                                                                                                                                                                                                                                                                                                                                                                                                                                                                                                                                                                                                                                                                                                                                                                                                                                                                                                                                                                                                                                                                                                                                                                                                                                                                                                                                                                                                                                                                                                                                                                                                                                                                                                                      | 18         | SKYROCKET JUNIPER<br>JUNIPERUS SCOPULORUM 'SKYROCKET'                                | 3 GAL                     |         |
|                                                                                                                                                                                                                                                                                                                                                                                                                                                                                                                                                                                                                                                                                                                                                                                                                                                                                                                                                                                                                                                                                                                                                                                                                                                                                                                                                                                                                                                                                                                                                                                                                                                                                                                                                                                                                                                                                                                                                                                                                                                                                                                               | 1          | SNOWMOUND SPIREA<br>SPIRAEA NIPPONICA                                                | 3 GAL                     |         |
| $\odot$                                                                                                                                                                                                                                                                                                                                                                                                                                                                                                                                                                                                                                                                                                                                                                                                                                                                                                                                                                                                                                                                                                                                                                                                                                                                                                                                                                                                                                                                                                                                                                                                                                                                                                                                                                                                                                                                                                                                                                                                                                                                                                                       | 6          | VELOUR WHITE MEXICAN BUSH SAGE SALVIA LEUCANTHA 'VELOUR WHITE'                       | 1 GAL                     |         |
| ORNAMENTA<br>GRASSES                                                                                                                                                                                                                                                                                                                                                                                                                                                                                                                                                                                                                                                                                                                                                                                                                                                                                                                                                                                                                                                                                                                                                                                                                                                                                                                                                                                                                                                                                                                                                                                                                                                                                                                                                                                                                                                                                                                                                                                                                                                                                                          | <u>AL</u>  |                                                                                      |                           |         |
| 31.6. (3.1. (3.1. (3.1. (3.1. (3.1. (3.1. (3.1. (3.1. (3.1. (3.1. (3.1. (3.1. (3.1. (3.1. (3.1. (3.1. (3.1. (3.1. (3.1. (3.1. (3.1. (3.1. (3.1. (3.1. (3.1. (3.1. (3.1. (3.1. (3.1. (3.1. (3.1. (3.1. (3.1. (3.1. (3.1. (3.1. (3.1. (3.1. (3.1. (3.1. (3.1. (3.1. (3.1. (3.1. (3.1. (3.1. (3.1. (3.1. (3.1. (3.1. (3.1. (3.1. (3.1. (3.1. (3.1. (3.1. (3.1. (3.1. (3.1. (3.1. (3.1. (3.1. (3.1. (3.1. (3.1. (3.1. (3.1. (3.1. (3.1. (3.1. (3.1. (3.1. (3.1. (3.1. (3.1. (3.1. (3.1. (3.1. (3.1. (3.1. (3.1. (3.1. (3.1. (3.1. (3.1. (3.1. (3.1. (3.1. (3.1. (3.1. (3.1. (3.1. (3.1. (3.1. (3.1. (3.1. (3.1. (3.1. (3.1. (3.1. (3.1. (3.1. (3.1. (3.1. (3.1. (3.1. (3.1. (3.1. (3.1. (3.1. (3.1. (3.1. (3.1. (3.1. (3.1. (3.1. (3.1. (3.1. (3.1. (3.1. (3.1. (3.1. (3.1. (3.1. (3.1. (3.1. (3.1. (3.1. (3.1. (3.1. (3.1. (3.1. (3.1. (3.1. (3.1. (3.1. (3.1. (3.1. (3.1. (3.1. (3.1. (3.1. (3.1. (3.1. (3.1. (3.1. (3.1. (3.1. (3.1. (3.1. (3.1. (3.1. (3.1. (3.1. (3.1. (3.1. (3.1. (3.1. (3.1. (3.1. (3.1. (3.1. (3.1. (3.1. (3.1. (3.1. (3.1. (3.1. (3.1. (3.1. (3.1. (3.1. (3.1. (3.1. (3.1. (3.1. (3.1. (3.1. (3.1. (3.1. (3.1. (3.1. (3.1. (3.1. (3.1. (3.1. (3.1. (3.1. (3.1. (3.1. (3.1. (3.1. (3.1. (3.1. (3.1. (3.1. (3.1. (3.1. (3.1. (3.1. (3.1. (3.1. (3.1. (3.1. (3.1. (3.1. (3.1. (3.1. (3.1. (3.1. (3.1. (3.1. (3.1. (3.1. (3.1. (3.1. (3.1. (3.1. (3.1. (3.1. (3.1. (3.1. (3.1. (3.1. (3.1. (3.1. (3.1. (3.1. (3.1. (3.1. (3.1. (3.1. (3.1. (3.1. (3.1. (3.1. (3.1. (3.1. (3.1. (3.1. (3.1. (3.1. (3.1. (3.1. (3.1. (3.1. (3.1. (3.1. (3.1. (3.1. (3.1. (3.1. (3.1. (3.1. (3.1. (3.1. (3.1. (3.1. (3.1. (3.1. (3.1. (3.1. (3.1. (3.1. (3.1. (3.1. (3.1. (3.1. (3.1. (3.1. (3.1. (3.1. (3.1. (3.1. (3.1. (3.1. (3.1. (3.1. (3.1. (3.1. (3.1. (3.1. (3.1. (3.1. (3.1. (3.1. (3.1. (3.1. (3.1. (3.1. (3.1. (3.1. (3.1. (3.1. (3.1. (3.1. (3.1. (3.1. (3.1. (3.1. (3.1. (3.1. (3.1. (3.1. (3.1. (3.1. (3.1. (3.1. (3.1. (3.1. (3.1. (3.1. (3.1. (3.1. (3.1. (3.1. (3.1. (3.1. (3.1. (3.1. (3.1. (3.1. (3.1. (3.1. (3.1. (3.1. (3.1. (3.1. (3.1. (3.1. (3.1. (3.1. (3.1. (3.1. (3.1. (3.1. (3.1. (3.1. (3.1. (3.1. | 36         | BLUE OAT GRASS<br>HELICTOTRICHON SEMPERVIRENS                                        | 1 GAL                     |         |
| *                                                                                                                                                                                                                                                                                                                                                                                                                                                                                                                                                                                                                                                                                                                                                                                                                                                                                                                                                                                                                                                                                                                                                                                                                                                                                                                                                                                                                                                                                                                                                                                                                                                                                                                                                                                                                                                                                                                                                                                                                                                                                                                             | 20         | KARL FOERSTER FEATHER REED GRASS<br>CALAMAGROSTIS X ACUTIFLORA 'KARL FOERSTER'       | 1 GAL                     |         |
| *                                                                                                                                                                                                                                                                                                                                                                                                                                                                                                                                                                                                                                                                                                                                                                                                                                                                                                                                                                                                                                                                                                                                                                                                                                                                                                                                                                                                                                                                                                                                                                                                                                                                                                                                                                                                                                                                                                                                                                                                                                                                                                                             | 8          | LIGHTNING STRIKE FEATHER REED GRASS<br>CALAMAGROSTIS X ACUTIFLORA 'LIGHTNING STRIKE' | 1 GAL                     |         |
|                                                                                                                                                                                                                                                                                                                                                                                                                                                                                                                                                                                                                                                                                                                                                                                                                                                                                                                                                                                                                                                                                                                                                                                                                                                                                                                                                                                                                                                                                                                                                                                                                                                                                                                                                                                                                                                                                                                                                                                                                                                                                                                               | 9          | MEXICAN FEATHER GRASS<br>NASSELLA TENUISSIMA                                         | 1 GAL                     |         |
| PERENNIALS                                                                                                                                                                                                                                                                                                                                                                                                                                                                                                                                                                                                                                                                                                                                                                                                                                                                                                                                                                                                                                                                                                                                                                                                                                                                                                                                                                                                                                                                                                                                                                                                                                                                                                                                                                                                                                                                                                                                                                                                                                                                                                                    | <b>3</b>   |                                                                                      |                           |         |
| ·                                                                                                                                                                                                                                                                                                                                                                                                                                                                                                                                                                                                                                                                                                                                                                                                                                                                                                                                                                                                                                                                                                                                                                                                                                                                                                                                                                                                                                                                                                                                                                                                                                                                                                                                                                                                                                                                                                                                                                                                                                                                                                                             | 159        | SUNSET CLOUD STONECROP<br>SEDUM TELEPHIUM 'SUNSET CLOUD'                             | 6" POT                    |         |
| <u>SYMBOL</u>                                                                                                                                                                                                                                                                                                                                                                                                                                                                                                                                                                                                                                                                                                                                                                                                                                                                                                                                                                                                                                                                                                                                                                                                                                                                                                                                                                                                                                                                                                                                                                                                                                                                                                                                                                                                                                                                                                                                                                                                                                                                                                                 | <u>QTY</u> | COMMON / BOTANICAL NAME                                                              | CONT                      | SPACING |
| SHRUB AREA                                                                                                                                                                                                                                                                                                                                                                                                                                                                                                                                                                                                                                                                                                                                                                                                                                                                                                                                                                                                                                                                                                                                                                                                                                                                                                                                                                                                                                                                                                                                                                                                                                                                                                                                                                                                                                                                                                                                                                                                                                                                                                                    | <u> </u>   |                                                                                      |                           |         |

PIGEON POINT COYOTE BRUSH

SLOUGH SEDGE

**CAREX OBNUPTA** 

BACCHARIS PILULARIS 'PIGEON POINT'

1 GAL

1 GAL

2-1/2` O.C.

SHEET NO:

1 of 2

DOLLAR GENERAL FLORENCE, OREGON LANDSCAPE PLAN - SPR L CASTER LA 634 TRENT L. GRANTHAM OREGON OT/19/07

SCAPE ARCHI EXP. 07/31/2024 \_\_/\_/ DESIGNER: A. VOS DRAWN BY: A. VOS APPROVED BY: J. GLANDER NOVEMBER 2023 23-000186 DRAWING FILE NO: 22-000186-X-LS DRAWING NO: LS-01