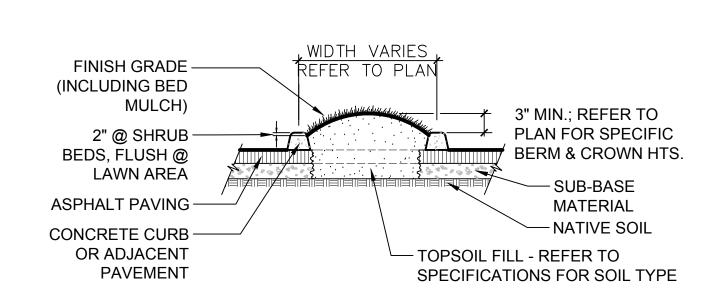

## PARKING ISLAND PLANTER DETAIL

P-CO-DOL14-02

SPECIFIED PLANT SPACING = "X" INDIVIDUAL PLANTS REPRESENTED AS: +

## LANDSCAPE SPECIFICATIONS

- Refer to details for additional information.
- Chemically kill and remove from site all existing weeds and vegetation not shown to remain on plans.
- Distribute imported sandy loam topsoil (approved by the Landscape Architect) in areas shown and at depths indicated for crowning and berming of landscape areas, and backfill of retaining walls (if required). Dotted lines indicate 1' contour intervals. All landscape areas shall receive topsoil, whether indicated on plans or not, so that finish grades of all shrub beds shall be 2" below tops of adjacent curbs and pavement, and lawn areas shall be 1/2" below tops of adjacent curbs and pavement. Structural fill areas: Any landscape areas occurring within structural fill zones shall have said structural fill materials excavated to a depth of 12" below finish grades in shrub areas and 6" below grade in lawn areas, and replaced with specified topsoil. Dispose of excavated material off site.
- 4. Fine grade all landscape beds prior to planting operations.
- No plant substitutions shall be permitted without prior approval of Landscape Architect/Owner.
- All plants shall conform to the latest edition of the American Standard for Nursery Stock.
- All plant materials and plant locations shall be approved by the Landscape Architect prior to installation.
- Root barrier shall be incorporated adjacent and parallel to paving, curb and sidewalk, a minimum of 15 linear feet (7.5' on either side of trunk), 24" deep, where any tree is within 8' of paving, curb or sidewalk. Root barrier shall be DeepRoot UB-24 as available from Ewing Irrigation Products, 2901 S Tacoma Way, Tacoma, WA 98409 (253) 476-9530 or approved equal.
- Soil amendment for soil preparation and planting backfill shall be a screened 5/8" minus nitrified wood residual compost equal to: A. "Silver Springs Top Grade Compost" brand compost as available from Corliss Resources Lake Tapps, WA (253) 279-9102. "Cedar Grove Compost" brand compost as available from Cedar Grove Compost, Maple Valley, WA (877) 764-5748.
  - PREP/LRI compost as available from Randles Sand and Gravel, Inc., Puyallup, WA (253) 537-6828.
- 10. Soil Preparation (all landscape areas). Spread 9 c.y. of specified soil amendment per 1000 s.f. (approx. 3" depth) of area. Spread 100 lbs./1000 s.f. of dolomite lime (in lawn areas only), 150 lbs./1000 s.f. of Agricultural Gypsum and 15 lbs./1000 s.f. of 16-8-8 commercial fertilizer over soil amendment. Roto-till all of the above to a 6"-8" depth and grade smooth, compacting as required and removing all rocks, clods and debris.
- 11. Lawn areas (seed or sod refer to plans) shall consist of one of the following turf types: