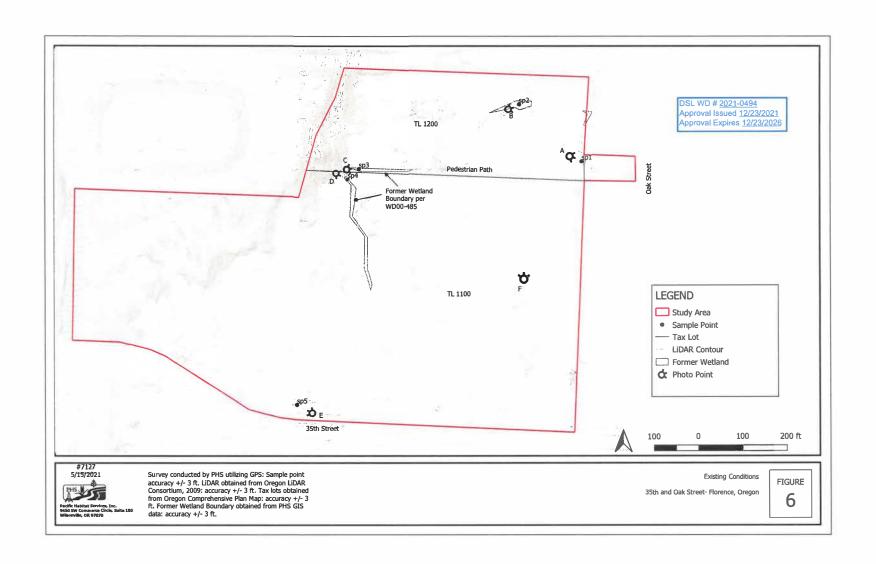

## Dear Mike:

The Department of State Lands has reviewed the wetland delineation report prepared by Pacific Habitat Services Inc. for the site referenced above. Based upon the information presented in the report, we concur that there are no jurisdictional wetlands or other waters of the state within the study area, as indicated on the attached Figure 6. Please replace all copies of the preliminary wetland map with this final Department-approved map.