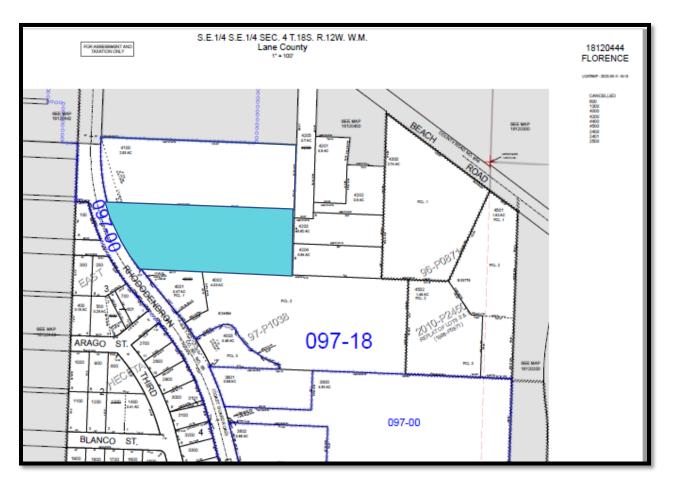

Location: 88625 Rhododendron Drive, Florence, Oregon Assessor's Map No. 18-12-04-44 and Tax Lot 04101

## **Legal Description**

Beginning at a point which is on the Easterly right of way of Rhododendron Drive and being North 911.70 feet and West 1102.85 feet from the Southeast corner of Section 4, Township 18 South, Range 12 West of the Willamette Meridian; run thence South 89° 23′ 40″ East 484.41 feet; thence North 0° 01′ 15″ East 207.01 feet; thence North 89° 23′ 40″ West 589.33 feet to said right of way line; thence along said right of way line on a 686.20 foot radius curve left (the chord of which bears South 26° 44′ 08″ East 233.03 feet) to the point of beginning, in Lane County, Oregon.