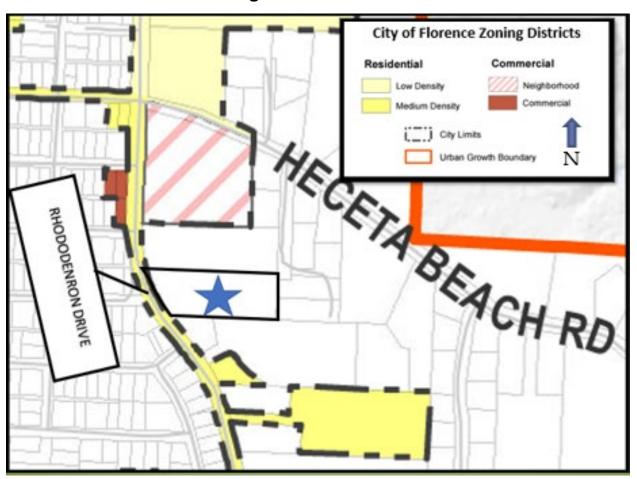

Zone Change Exhibit--PC 22 13 ZC 02

**Proposal:** Annex a 2.60-acre parcel shown with a blue star on the zone map excerpt above, from Lane County to the City of Florence and assign the Medium Density Residential zoning to the annexed parcel.

Location: 88625 Rhododendron Drive, Florence, Oregon Assessor's Map No. 18-12-04-44 and Tax Lot 04101