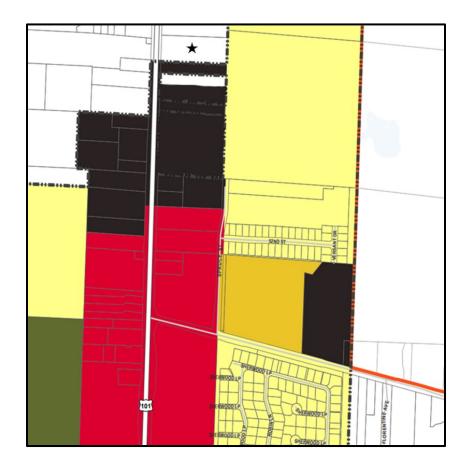

## **Rezone Map**

**Proposal:** Rezone a 3.5-acre parcel shown on the map (above), from the Lane County

"Tourist Commercial" (CT) zoning district (white lot with black star) to the City

of Florence "Service Industrial" (SI) zoning district (black).

**Location:** 87675 Hwy 101, Florence, Oregon

Assessor Map No. 18-12-11-33 and Tax Lot 00800