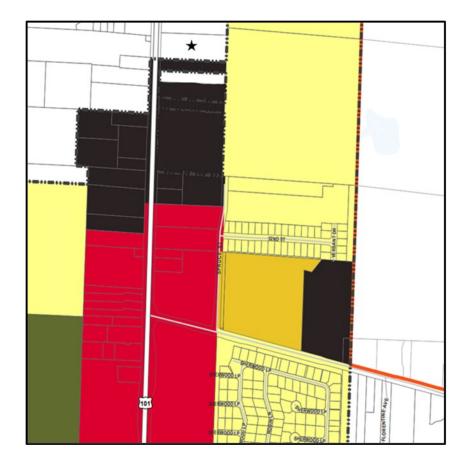

## **Annexation Map**

- **Proposal:** Annex a 3.5-acre parcel shown on the map (above), from Lane County to the City of Florence and assign the Service Industrial zoning district to the annexed parcel.
- Location: 87675 Hwy 101, Florence, Oregon Assessor Map No. 18-12-11-33 and Tax Lot 00800