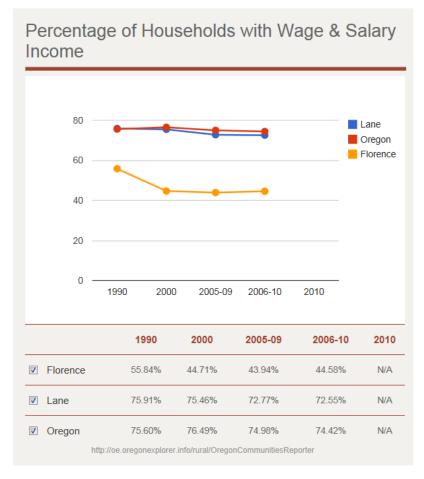

| 5,162                             | N/A                    | 2,842,320 | N/A       |
| Total Population Estimate  Details  →                                          | N/A                 | 347,156 | N/A                               | <b>8,264</b><br>+/- 19 | N/A       | 3,761,925 |
| Percentage of Total Population in Rural Area (based on total population count) | 25.42%              | N/A     | N/A                               | N/A                    | 29.52%    | N/A       |
| Details-                                                                       |                     |         |                                   |                        |           |           |



## Age



2 | Page

## Family Structure





#### Education



#### Income





## Income Distribution







## **Employment & Labor Market**



| ndustry Employment Rates (Expressed as<br>Percentages of the Employed) |        |                           |        |                           |        |                            |
|------------------------------------------------------------------------|--------|---------------------------|--------|---------------------------|--------|----------------------------|
| etails-                                                                |        |                           |        |                           |        |                            |
| Agriculture, Forestry, Fishing, Mining                                 | 3.83%  | <b>2.23%</b><br>+/- 0.3%  | 4.78%  | <b>0.54%</b><br>+/- 4.3%  | 5.24%  | 3.43%<br>+/- 0.1%          |
| Arts, Ente