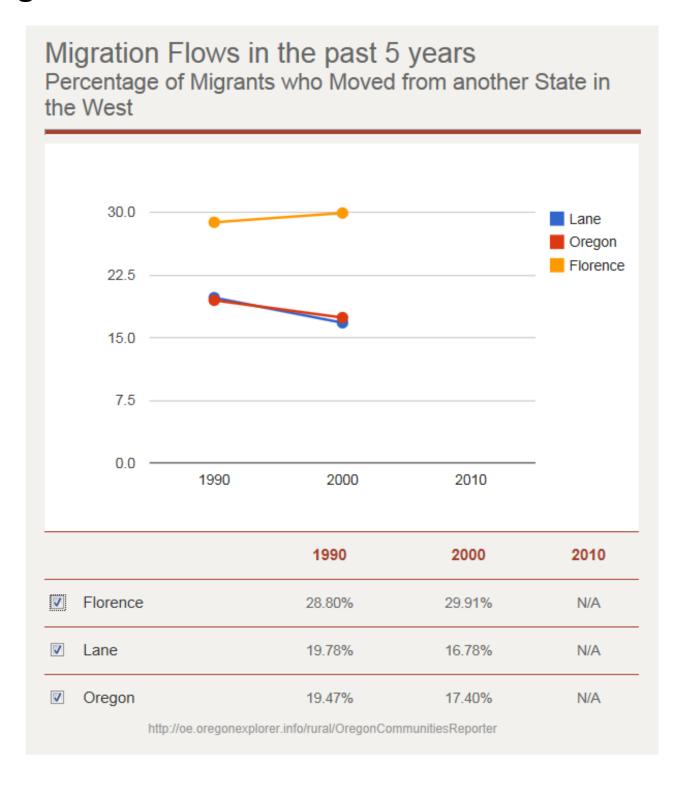

.53%  | 1.93%<br>+/- 0.1%          |
| Managerial, professional, etc                                          | 25.26% | 33.92%<br>+/- 1.0%        | 18.96% | <b>24.43%</b><br>+/- 6.6% | 25.72% | <b>35.08</b> %<br>+/- 0.3% |
| Production and Transport                                               | 16.15% | 12.55%<br>+/- 0.6%        | 14.51% | 16.33%<br>+/- 8.4%        | 15.63% | <b>12.20</b> %<br>+/- 0.2% |
| Sales & Office                                                         | 30.37% | 25.76%<br>+/- 0.8%        | 30.52% | 23.00%<br>+/- 6.9%        | 29.83% | <b>25.05</b> %<br>+/- 0.3% |
| Service                                                                | 14.19% | 18.05%<br>+/- 0.7%        | 21.40% | 26.64%<br>+/- 8.1%        | 13.63% | 17.27%<br>+/- 0.2%         |

## Migration



## Race & Ethnicity



## Housing