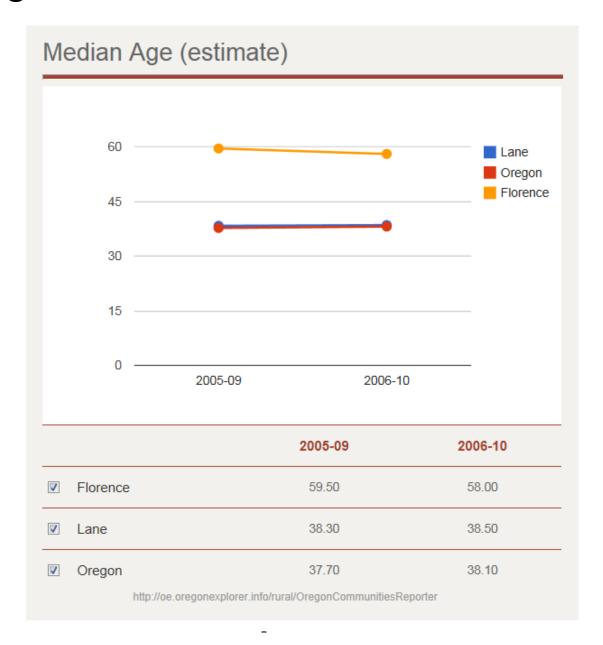

ulation Count  Details  →                                             | 282,912             | N/A     | 5,162                             | N/A                    | 2,842,320 | N/A       |
| Total Population Estimate  Details  →                                          | N/A                 | 347,156 | N/A                               | <b>8,264</b><br>+/- 19 | N/A       | 3,761,925 |
| Percentage of Total Population in Rural Area (based on total population count) | 25.42%              | N/A     | N/A                               | N/A                    | 29.52%    | N/A       |
| Details-                                                                       |                     |         |                                   |                        |           |           |



## Age



2 | Page

## Family Structure





#### Education



#### Income





## Income Distribution







## **Employment & Labor Market**



| ndustry Employment Rates (Expressed as<br>Percentages of the Employed) |        |                           |        |                           |        |                            |
|------------------------------------------------------------------------|--------|---------------------------|--------|---------------------------|--------|----------------------------|
| etails-                                                                |        |                           |        |                           |        |                            |
| Agriculture, Forestry, Fishing, Mining                                 | 3.83%  | <b>2.23%</b><br>+