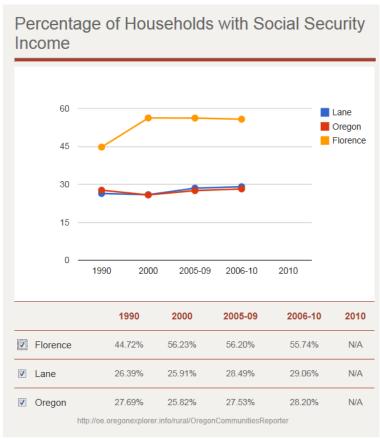

| 282,912             | N/A     | 5,162                             | N/A                    | 2,842,320 | N/A       |
| Total Population Estimate  Details  →                                          | N/A                 | 347,156 | N/A                               | <b>8,264</b><br>+/- 19 | N/A       | 3,761,925 |
| Percentage of Total Population in Rural Area (based on total population count) | 25.42%              | N/A     | N/A                               | N/A                    | 29.52%    | N/A       |
| Details-                                                                       |                     |         |                                   |                        |           |           |



## Age



2 | Page

## Family Structure





#### Education



#### Income





## Income Distribution







## **Employment & Labor Market**



| ndustry Employment Rates (Expressed as<br>Percentages of the Employed) |        |                           |        |                           |        |                            |
|------------------------------------------------------------------------|--------|---------------------------|--------|---------------------------|--------|----------------------------|
| etails-                                                                |        |                           |        |                           |        |                            |
| Agriculture, Forestry, Fishing, Mining                                 | 3.83%  | <b>2.23%</b><br>+/- 0.3%  | 4.78%  | <b>0.54%</b><br>+/- 4.3%  | 5.24%  | 3.43%<br>+/-