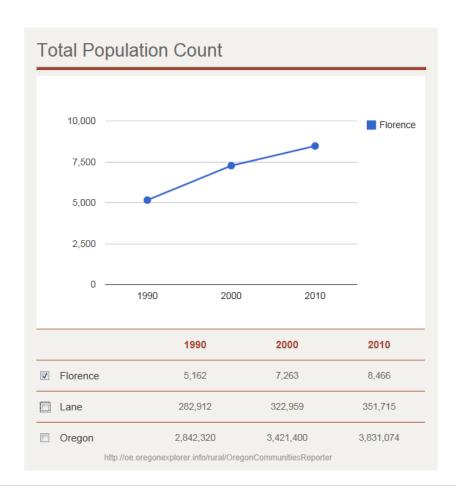

## **Population**

| Census Bureau Data                                                             | County 1990 2006-10 |         | Florence                          |                        | Oregon    |           |
|--------------------------------------------------------------------------------|---------------------|---------|-----------------------------------|------------------------|-----------|-----------|
| Change report years<br>(1990, 2006-10 average)                                 |                     |         | Incorporated City<br>1990 2006-10 |                        | 1990      | 2006-10   |
| Total Population Count  Details  →                                             | 282,912             | N/A     | 5,162                             | N/A                    | 2,842,320 | N/A       |
| Total Population Estimate  Details  →                                          | N/A                 | 347,156 | N/A                               | <b>8,264</b><br>+/- 19 | N/A       | 3,761,925 |
| Percentage of Total Population in Rural Area (based on total population count) | 25.42%              | N/A     | N/A                               | N/A                    | 29.52%    | N/A       |
| Details-                                                                       |                     |         |                                   |                        |           |           |