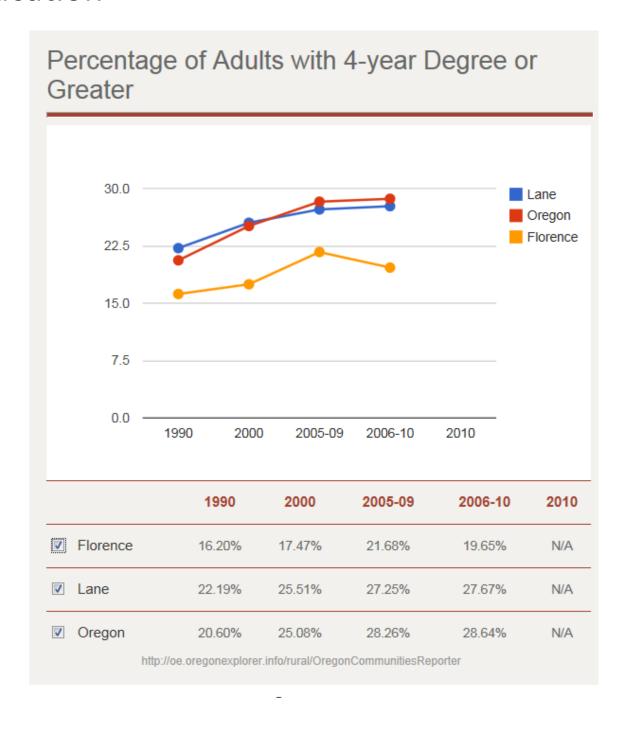

| 282,912             | N/A     | 5,162                             | N/A                    | 2,842,320 | N/A       |
| Total Population Estimate  Details  →                                          | N/A                 | 347,156 | N/A                               | <b>8,264</b><br>+/- 19 | N/A       | 3,761,925 |
| Percentage of Total Population in Rural Area (based on total population count) | 25.42%              | N/A     | N/A                               | N/A                    | 29.52%    | N/A       |
| Details-                                                                       |                     |         |                                   |                        |           |           |



## Age



2 | Page

## Family Structure





#### Education



#### Income





## Income Distribution







## **Employment & Labor Market**



| ndustry Employment Rates (Expressed as<br>Percentages of the Employed) |        |                           |        |                           |        |                            |
|------------------------------------------------------------------------|--------|---------------------------|--------|---------------------------|--------|----------------------------|
| etails-                                                                |        |                           |        |                           |        |                            |
| Agriculture, Forestry, Fishing, Mining                                 | 3.83%  | <b>2.23%</b><br>+/- 0.3%  | 4.78%  | <b>0.54%</b><br>+/- 4.3%  | 5.24%