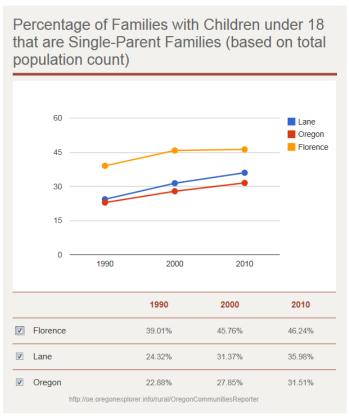

| 282,912             | N/A     | 5,162                             | N/A                    | 2,842,320 | N/A       |
| Total Population Estimate  Details  →                                          | N/A                 | 347,156 | N/A                               | <b>8,264</b><br>+/- 19 | N/A       | 3,761,925 |
| Percentage of Total Population in Rural Area (based on total population count) | 25.42%              | N/A     | N/A                               | N/A                    | 29.52%    | N/A       |
| Details-                                                                       |                     |         |                                   |                        |           |           |



## Age



2 | Page

## Family Structure





#### Education



#### Income





## Income Distribution







## **Employment & Labor Market**



| ndustry Employment Rates (Expressed as<br>Percentages of the Employed) |        |                           |        |                           |        |                            |
|------------------------------------------------------------------------|--------|---------------------------|--------|---------------------------|--------|----------------------------|
| etails-                                                                |        |                           |        |                           |        |                            |
| Agriculture, Forestry, Fishing, Mining                                 | 3.83%  | <b>2.23%</b><br>+/- 0.3%  | 4.78%  | <b>0.54%</b><br