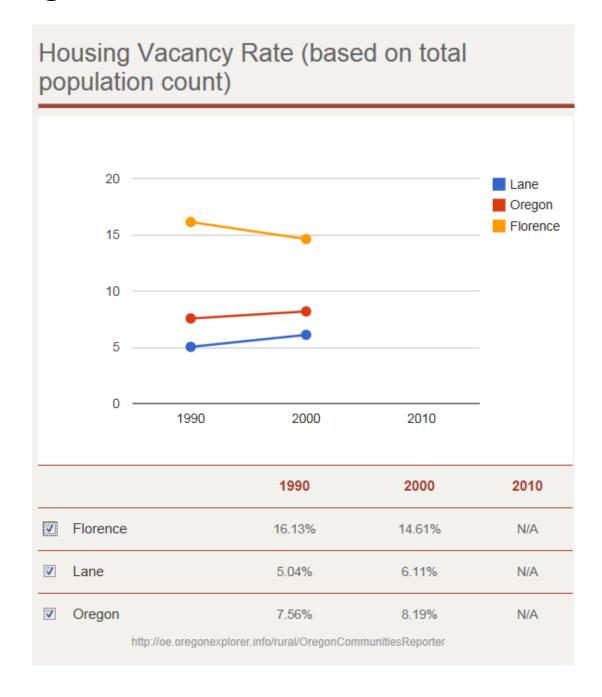

| Managerial, professional, etc                                          | 25.26% | 33.92%<br>+/- 1.0%        | 18.96% | <b>24.43%</b><br>+/- 6.6% | 25.72% | <b>35.08</b> %<br>+/- 0.3% |
| Production and Transport                                               | 16.15% | 12.55%<br>+/- 0.6%        | 14.51% | 16.33%<br>+/- 8.4%        | 15.63% | <b>12.20</b> %<br>+/- 0.2% |
| Sales & Office                                                         | 30.37% | 25.76%<br>+/- 0.8%        | 30.52% | 23.00%<br>+/- 6.9%        | 29.83% | <b>25.05</b> %<br>+/- 0.3% |
| Service                                                                | 14.19% | 18.05%<br>+/- 0.7%        | 21.40% | 26.64%<br>+/- 8.1%        | 13.63% | 17.27%<br>+/- 0.2%         |

## Migration



## Race & Ethnicity



## Housing