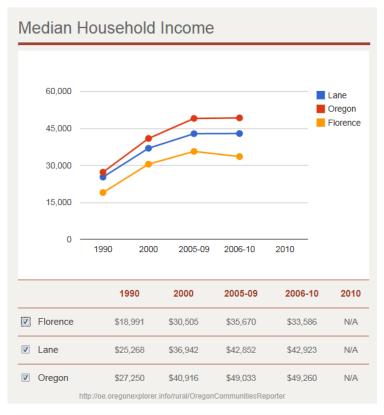

| 282,912             | N/A     | 5,162                             | N/A                    | 2,842,320 | N/A       |
| Total Population Estimate  Details  →                                          | N/A                 | 347,156 | N/A                               | <b>8,264</b><br>+/- 19 | N/A       | 3,761,925 |
| Percentage of Total Population in Rural Area (based on total population count) | 25.42%              | N/A     | N/A                               | N/A                    | 29.52%    | N/A       |
| Details-                                                                       |                     |         |                                   |                        |           |           |



## Age



2 | Page

## Family Structure





#### Education



#### Income





## Income Distribution







## **Employment & Labor Market**



| ndustry Employment Rates (Expressed as<br>Percentages of the Employed) |        |                           |        |                           |        |                            |
|------------------------------------------------------------------------|--------|---------------------------|--------|---------------------------|--------|----------------------------|
| etails-                                                                |        |                           |        |                           |        |                            |
| Agriculture, Forestry, Fishing, Mining                                 | 3.83%  | <b>2.23%</b><br>+/- 0.3%  | 4.78%  | <b>0.54%</b><br>+/- 4.3%  | 5.24%  | 3.43%<br>+/