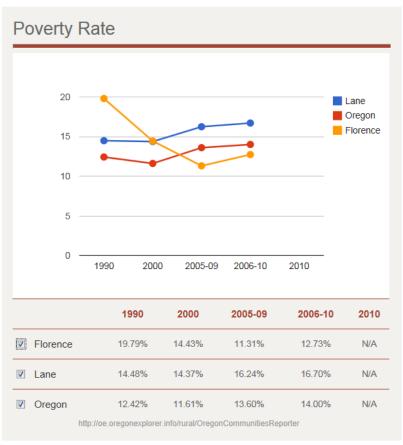

| 5,162                             | N/A                    | 2,842,320 | N/A       |
| Total Population Estimate  Details  →                                          | N/A                 | 347,156 | N/A                               | <b>8,264</b><br>+/- 19 | N/A       | 3,761,925 |
| Percentage of Total Population in Rural Area (based on total population count) | 25.42%              | N/A     | N/A                               | N/A                    | 29.52%    | N/A       |
| Details-                                                                       |                     |         |                                   |                        |           |           |



## Age



2 | Page

## Family Structure





#### Education



#### Income





## Income Distribution







## **Employment & Labor Market**



| ndustry Employment Rates (Expressed as<br>Percentages of the Employed) |        |                           |        |                           |        |                            |
|------------------------------------------------------------------------|--------|---------------------------|--------|---------------------------|--------|----------------------------|
| etails-                                                                |        |                           |        |                           |        |                            |
| Agriculture, Forestry, Fishing, Mining                                 | 3.83%  | <b>2.23%</b><br>+/- 0.3%  | 4.78%  | <b>0.54%</b><br>+/- 4.3%  | 5.24%  | 3.43%<br>+/- 0.1%          |
| Arts, Entert