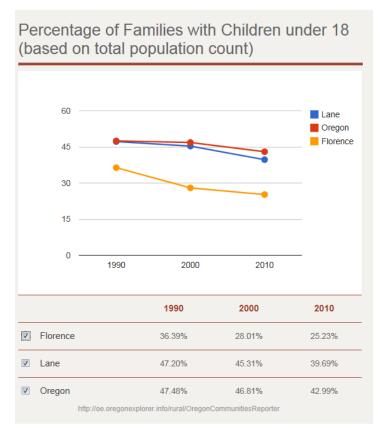

| 282,912             | N/A     | 5,162                             | N/A                    | 2,842,320 | N/A       |
| Total Population Estimate  Details  →                                          | N/A                 | 347,156 | N/A                               | <b>8,264</b><br>+/- 19 | N/A       | 3,761,925 |
| Percentage of Total Population in Rural Area (based on total population count) | 25.42%              | N/A     | N/A                               | N/A                    | 29.52%    | N/A       |
| Details-                                                                       |                     |         |                                   |                        |           |           |



## Age



2 | Page

## Family Structure





#### Education



#### Income





## Income Distribution







## **Employment & Labor Market**



| ndustry Employment Rates (Expressed as<br>Percentages of the Employed) |        |                           |        |                           |        |                            |
|------------------------------------------------------------------------|--------|---------------------------|--------|---------------------------|--------|----------------------------|
| etails-                                                                |        |                           |        |                           |        |                            |
| Agriculture, Forestry, Fishing, Mining                                 | 3.83%  | <b>2.23%</b><br>+/- 0.3%  | 4.78%  | <b>0.54%</b><