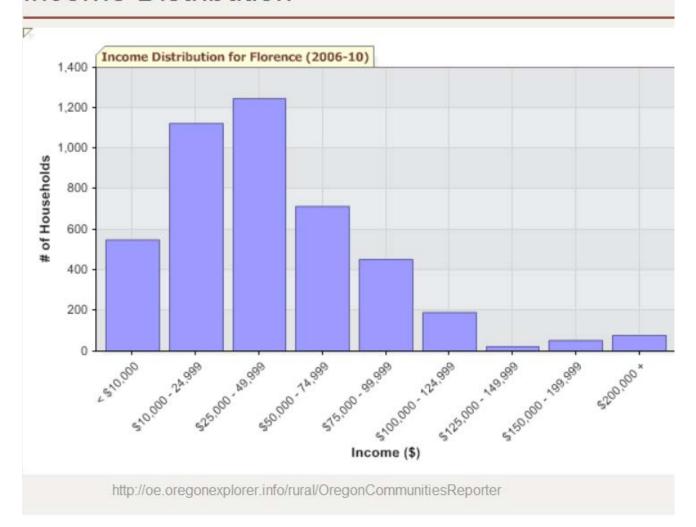

A     | 5,162                             | N/A                    | 2,842,320 | N/A       |
| Total Population Estimate  Details  →                                          | N/A                 | 347,156 | N/A                               | <b>8,264</b><br>+/- 19 | N/A       | 3,761,925 |
| Percentage of Total Population in Rural Area (based on total population count) | 25.42%              | N/A     | N/A                               | N/A                    | 29.52%    | N/A       |
| Details-                                                                       |                     |         |                                   |                        |           |           |



## Age



2 | Page

## Family Structure





#### Education



#### Income





## Income Distribution







## **Employment & Labor Market**



| ndustry Employment Rates (Expressed as<br>Percentages of the Employed) |        |                           |        |                           |        |                            |
|------------------------------------------------------------------------|--------|---------------------------|--------|---------------------------|--------|----------------------------|
| etails-                                                                |        |                           |        |                           |        |                            |
| Agriculture, Forestry, Fishing, Mining                                 | 3.83%  | <b>2.23%</b><br>+/- 0.3%  | 4.78%  | <b>0.54%</b><br>+/- 4.3%  | 5.24%  | 3.43%<br>+/- 0.1%          |
| Arts, En