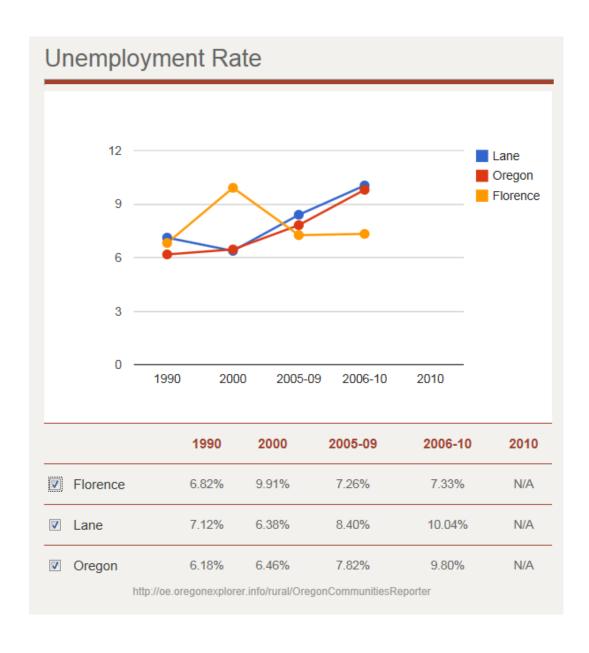

## **Employment & Labor Market**

| ndustry Employment Rates (Expressed as<br>Percentages of the Employed) |        |                           |        |                           |        |                            |
|------------------------------------------------------------------------|--------|---------------------------|--------|---------------------------|--------|----------------------------|
| etails-                                                                |        |                           |        |                           |        |                            |
| Agriculture, Forestry, Fishing, Mining                                 | 3.83%  | <b>2.23%</b><br>+/- 0.3%  | 4.78%  | <b>0.54%</b><br>+/- 4.3%  | 5.24%  | 3.43%<br>+/- 0.1%          |
| Arts, Entertainment, Recreation, Accomodation                          | 1.54%  | 9.00%<br>+/- 0.5%         | 1.33%  | 18.17%<br>+/- 7.1%        | 1.34%  | 9.21%<br>+/- 0.2%          |
| Construction                                                           | 5.54%  | <b>6.61%</b><br>+/- 0.4%  | 3.61%  | 10.85%<br>+/- 5.4%        | 5.62%  | 7.03%<br>+/- 0.1%          |
| Education, Health, Social Services                                     | 22.14% | <b>25.00%</b><br>+/- 0.9% | 18.18% | 15.07%<br>+/- 5.6%        | 19.43% | 20.88%<br>÷/- 0.2%         |
| FIRE: Finance, Insurance, Real Estate                                  | 4.90%  | 8.32%<br>+/- 0.4%         | 6.23%  | 7.66%<br>+/- 3.7%         | 5.96%  | 9.33%<br>+/- 0.1%          |
| Information                                                            | N/A    | 2.01%<br>+/- 0.2%         | N/A    | 1.16%<br>+/- 1.2%         | N/A    | 2.09%<br>÷/- 0.1%          |
| Manufacturing                                                          | 17.48% | 11.84%<br>+/- 0.6%        | 13.62% | 7.08%<br>+/- 4.2%         | 17.67% | 11.79%<br>+/- 0.2%         |
| Other Services                                                         | 7.27%  | 4.88%<br>+/- 0.4%         | 7.50%  | 8.81%<br>+/- 4.8%         | 6.71%  | 4.84%<br>+/- 0.1%          |
| Professional, Science, Management,<br>Administration                   | 4.79%  | <b>8.69%</b><br>+/- 0.5%  | 4.39%  | <b>4.66%</b><br>÷/- 2.6%  | 4.60%  | 9.99%<br>+/- 0.2%          |
| Public Administration                                                  | 3.14%  | 3.72%<br>+/- 0.3%         | 3.28%  | 2.52%<br>+/- 1.7%         | 4.10%  | 4.55%<br>+/- 0.1%          |
| Retail Trade                                                           | 19.82% | 12.89%<br>+/- 0.6%        | 29.57% | 14.60%<br>+/- 5.1%        | 18.11% | 12.28%<br>+/- 0.2%         |
| Transport and Utilities                                                | 5.65%  | 3.65%<br>+/- 0.3%         | 4.23%  | <b>5.95%</b><br>+/- 3.3%  | 6.54%  | 4.33%<br>+/- 0.1%          |
| Wholesale Trade                                                        | 3.90%  | 3.44%<br>+/- 0.3%         | 3.28%  | 3.06%<br>+/- 2.1%         | 4.69%  | 3.20%<br>+/- 0.1%          |
| Occupation Employment Rates (Expressed as Percentages of the Employed) |        |                           |        |                           |        |                            |
| Construction, Extraction, Maintenance                                  | 10.44% | 8.43%<br>+/- 0.5%         | 6.67%  | 9.60%<br>+/- 7.5%         | 10.67% | <b>8.47%</b><br>+/- 0.2%   |
| Farming, Fishing, Forestry                                             | 3.60%  | 1.30%<br>+/- 0.2%         | 7.95%  | 0.00%<br>+/- 5.9%         | 4.53%  | 1.93%<br>+/- 0.1%          |
| Managerial, professional, etc                                          | 25.26% | 33.92%<br>+/- 1.0%        | 18.96% | <b>24.43%</b><br>+/- 6.6% | 25.72% | <b>35.08</b> %<br>+/- 0.3% |
| Production and Transport                                               | 16.15% | 12.55%<br>+/- 0.6%        | 14.51% | 16.33%<br>+/- 8.4%        | 15.63% | <b>12.20</b> %<br>+/- 0.2% |
| Sales & Office                                                         | 30.37% | 25.76%<br>+/- 0.8%        | 30.52% | 23.00%<br>+/- 6.9%        | 29.83% | <b>25.05</b> %<br>+/- 0.3% |
| Service                                                                | 14.19% | 18.05%<br>+/- 0.7%        | 21.40% | 26.64%<br>+/- 8.1%        | 13.63% | 17.27%<br>+/- 0.2%         |