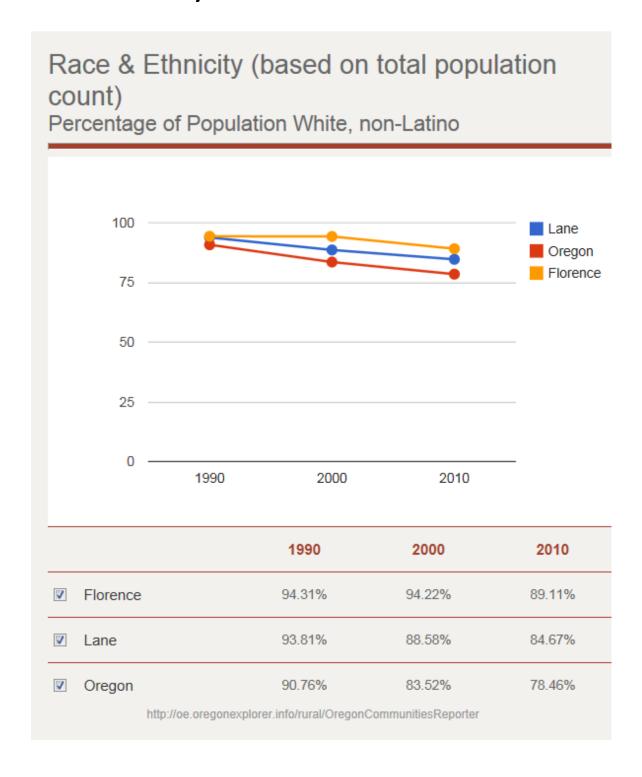

1%          |
| Managerial, professional, etc                                          | 25.26% | 33.92%<br>+/- 1.0%        | 18.96% | <b>24.43%</b><br>+/- 6.6% | 25.72% | <b>35.08</b> %<br>+/- 0.3% |
| Production and Transport                                               | 16.15% | 12.55%<br>+/- 0.6%        | 14.51% | 16.33%<br>+/- 8.4%        | 15.63% | <b>12.20</b> %<br>+/- 0.2% |
| Sales & Office                                                         | 30.37% | 25.76%<br>+/- 0.8%        | 30.52% | 23.00%<br>+/- 6.9%        | 29.83% | <b>25.05</b> %<br>+/- 0.3% |
| Service                                                                | 14.19% | 18.05%<br>+/- 0.7%        | 21.40% | 26.64%<br>+/- 8.1%        | 13.63% | 17.27%<br>+/- 0.2%         |

## Migration



## Race & Ethnicity



## Housing