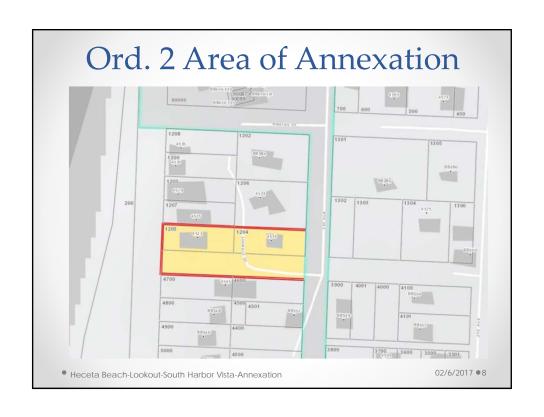

# Heceta Beach Lookout South Harbor Vista Annexation & Zone Assignment

Ordinances 1, 2, 3, & 4, Series 2017

.

Introduction

- Three original petitioners of dev. property
  - o Daniel & Sheryll Loftin 10/28/16
  - o Jon & Janet deRyk 11/2/16
  - o Carey 11/7/16
- Benedick added 12/28/16
- Annexation = 4 properties as referenced in Exhibits A & B of Ord. 1, 2, & 3.

# Ord. 4 Zoning Map Zoning Assignment: Properties 1, 2, & 3 and ROW 1 & 2 Current Ookout Foulweather Perpetua Perpetua Neighborhood Commercial District & Single Family Residential Heceta Beach-Lookout-South Harbor Vista-Annexation