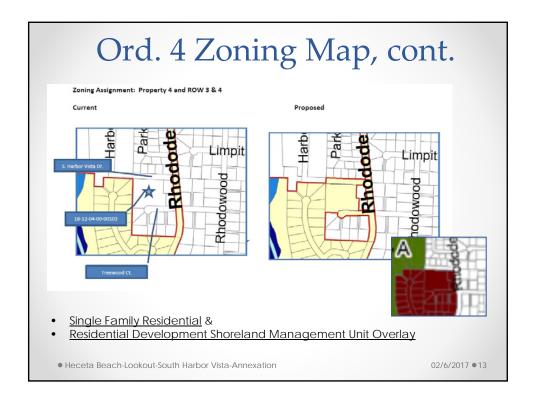

# Ord. 4 Zoning Map Zoning Assignment: Properties 1, 2, & 3 and ROW 1 & 2 Current Ookout Foulweather Perpetua Perpetua Neighborhood Commercial District & Single Family Residential Heceta Beach-Lookout-South Harbor Vista-Annexation