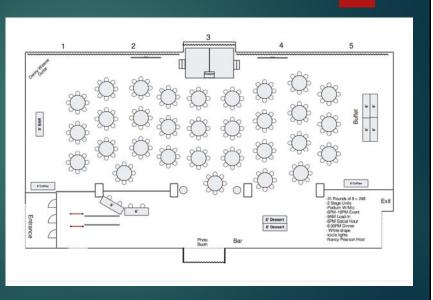

# **Booking Events**

- ▶ Booking an event is typically generated via:
  - ▶ Phone Calls
  - ▶ Direct Emails
  - ▶ Emails received through the FEC Website
  - ▶ Walk-ins

With the goal of providing quality customer service, our aim is to respond to inquires asap and make the entire process from beginning to end a smooth and seamless experience.

# **Booking Events**

▶ With the FEC hosting over 400 events per year, each event requires a license agreement, in which the contracts specifies the terms of the agreement 