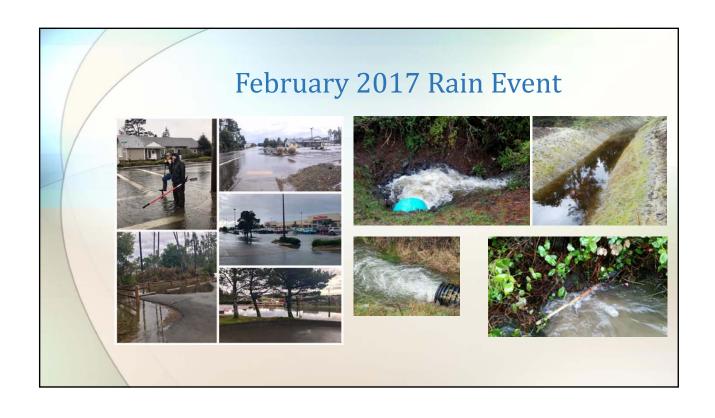

# 2000 Stormwater Management Plan (AKA) Stormwater Master Plan

- Floods of 1996
- 1998 Development of the Stormwater Management Plan
- 18-months to complete
- 14-member Stakeholder Advisory Committee
- Completed in October 2000
- Stormwater Utility established in December 2005
- Collection of fees in 2006 (Stormwater Utility and SDC)