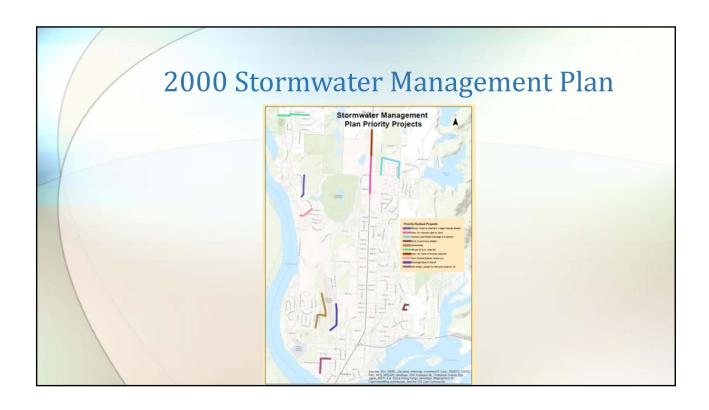

# 2000 Stormwater Management Plan (AKA) Stormwater Master Plan

- Floods of 1996
- 1998 Development of the Stormwater Management Plan
- 18-months to complete
- 14-member Stakeholder Advisory Committee
- Completed in October 2000
- Stormwater Utility established in December 2005
- Collection of fees in 2006 (Stormwater Utility and SDC)

#### **Priority Ranked Projects**

- Rhododendron channel (Mariners Village Fairway Estates)
- Munsel Lake Road drainage and diversion
- Pine Court Pump Station
- Greentrees (taken care of by Park Village)
- Rhododendron Drive and North Jetty Rd (outside City limits Idylewood)
- Spruce Street culverts south of Florentine Estates
- Undeveloped area north of Munsel Lake Road
- Hwy 101 south of Munsel Lake Road

#### **Priority Ranked Projects**

- Hwy 101 north of Munsel Lake Road
- Golf Course bypass (Siano Loop)
- Drainage east of airport (20<sup>th</sup> Street drainage)
- Downtown area (Maple Street, 6<sup>th</sup> Street, Hemlock)
- Total cost \$4,543,000 (June 2000)