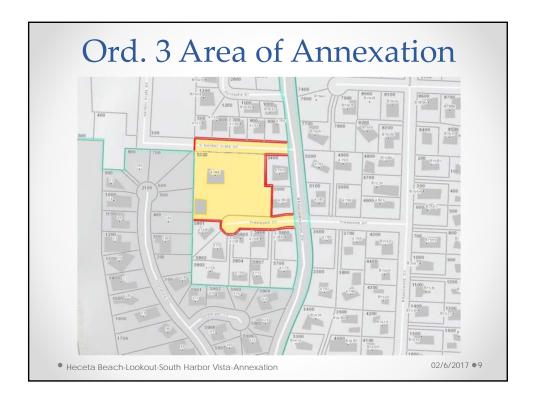

# Heceta Beach Lookout South Harbor Vista Annexation & Zone Assignment

Ordinances 1, 2, 3, & 4, Series 2017

.

Introduction

- Three original petitioners of dev. property
  - o Daniel & Sheryll Loftin 10/28/16
  - o Jon & Janet deRyk 11/2/16
  - o Carey 11/7/16
- Benedick added 12/28/16
- Annexation = 4 properties as referenced in Exhibits A & B of Ord. 1, 2, & 3.

• Heceta Beach-Lookout-South Harbor Vista-Annexation