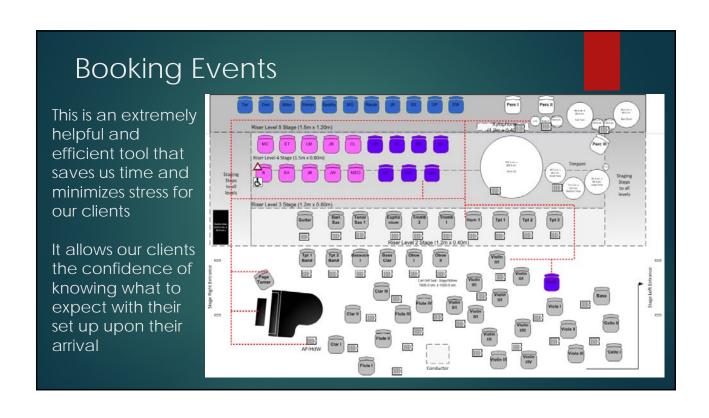

# **Booking Events**

- ▶ Booking an event is typically generated via:
  - ▶ Phone Calls
  - ▶ Direct Emails
  - ▶ Emails received through the FEC Website
  - ▶ Walk-ins

With the goal of providing quality customer service, our aim is to respond to inquires asap and make the entire process from beginning to end a smooth and seamless experience.

# **Booking Events**

▶ With the FEC hosting over 400 events per year, each event requires a license agreement, in which the contracts specifies the terms of the agreement 

# **Booking Events**

- Users are also required to provide a Certificate of Insurance naming the FEC as additionally insured
- ▶ Should there be an incident, the users insurance handles the primary coverage and the FEC's insurance is secondary