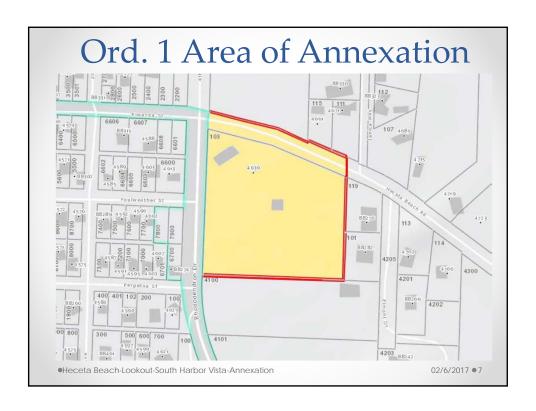

# Heceta Beach Lookout South Harbor Vista Annexation & Zone Assignment

Ordinances 1, 2, 3, & 4, Series 2017

.

Introduction

- Three original petitioners of dev. property
  - o Daniel & Sheryll Loftin 10/28/16
  - o Jon & Janet deRyk 11/2/16
  - o Carey 11/7/16
- Benedick added 12/28/16
- Annexation = 4 properties as referenced in Exhibits A & B of Ord. 1, 2, & 3.

# Ord. 4 Zoning Map Zoning Assignment: Properties 1, 2, & 3 and ROW 1 & 2 Current Ookout Foulweather Perpetua Perpetua Neighborhood Commercial District & Single Family Residential Heceta Beach-Lookout-South Harbor Vista-Annexation