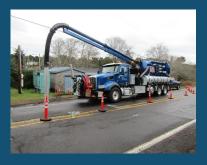

iven as provided in FCC 8-5-1-4;
- Modify the Public Works Director's report and then direct that a public hearing be held on the proposed Reimbursement District consistent with the Director's report as modified and direct that notice of the hearing be given as provided in FCC 8-5-4-1;
- Require additional information about the proposed Reimbursement District; or
- Decide not to make the proposed Reimbursement District.



#### Objective

Reconstruct Rhododendron Drive – Wildwinds to 35th including realignment, separated multi-use path and improved river overlook/parking area.

#### Objective

Plan for development and construction of the continuation of a separated 12' multi-use path along Rhododendron from 35th to North Jetty Road, and from North Jetty Road to Heceta Beach Road.















- Direct that a public hearing be held on the proposed Reimbursement District consistent with the Public Works Director's report.
- Modify the Public Works Director's report and then direct that a public hearing be held on the proposed Reimbursement District.
- Direct Staff to modify the preliminary design report and return for Council action.
- Direct Staff in alternative action; or
- Decide not to make the proposed Reimbursement District.

#### RECOMMENDATION

Direct that a public hearing be held for the formation of the Reimbursement District as proposed for Project (the Rhododendron Realignment and Improvement project for the 35th and Rhododendron Drive intersection improvements and multi-use path extending north of the 35 Street Intersection.

### THANK YOU



Mike Miller Direct