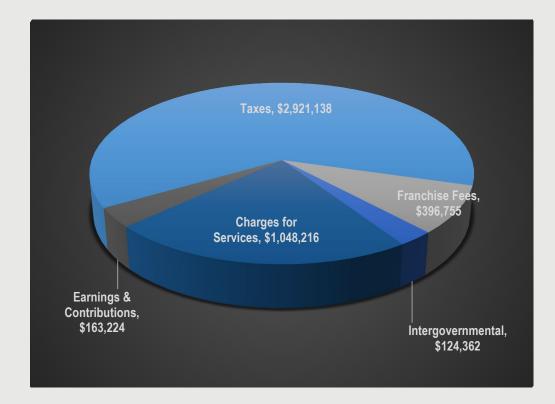

# **General Fund**

- Overall, revenue over budget estimates for quarter
- Property taxes received above budget estimates

#### **General Fund Resources**

### **General Fund**

At December 31st, all departments are under budget for the biennium

## Public Safety is largest part of fund at 34.4 percent

# **Property Tax**

Property taxes continue to show growth

Assessed taxes are six percent (\$164,272) over the budgeted amount

82.5 percent of the budgeted taxes have been collected (78.3 percent of assessed taxes)

# Lodging Tax

The first quarter receipts increased over the first quarter of the last two years

\$249,465 was received during the first quarte of the fiscal year, up seven percent from the previous year