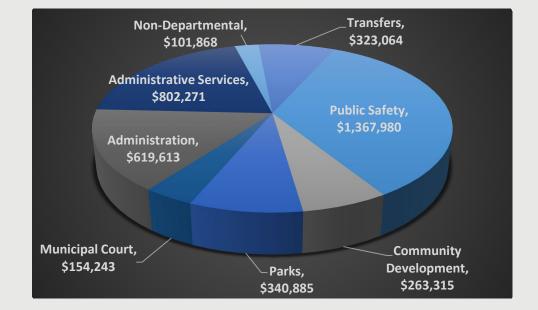

## Public Safety is largest part of fund at 34.4 percent

#### **General Fund Requirements**

### **Public Works**

Public Works comprised 56.7% of the City's operations during the quarter ended December 31, 2023

| Fund       | Expenses   | Capital   | Total        |
|------------|------------|-----------|--------------|
| Street     | \$ 458,392 | \$ 49,713 | \$ 508,105   |
| Airport    | 44,557     | 968,237   | 1,012,794    |
| Water      | 626,186    | 90,734    | 716,920      |
| Wastewater | 1,054,698  | 120,896   | 1,175,594    |
| Stormwater | 168,446    | 19,318    | 187,764      |
| PW Admin   | 123,989    | 1,168     | 425,157      |
| PW Total   |            |           | 4,026,334    |
| City Total |            |           | \$ 7,094,310 |