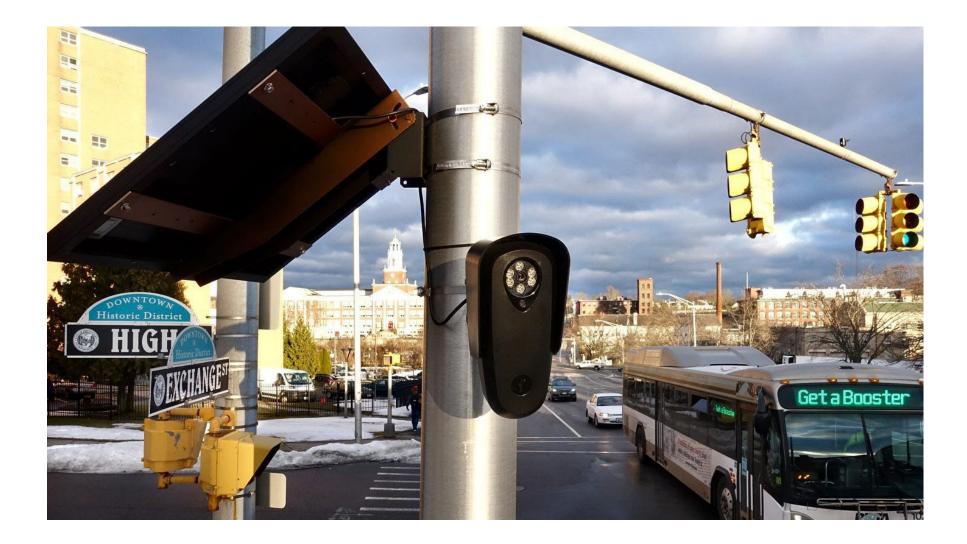

#### Capture objective evidence 24/7 without the overtime pay

Identify vehicle body type, make, color, license plate (partial, missing, or covered plates), temporary plates, license plate state, and unique features like decals, bumper stickers, and accessories.