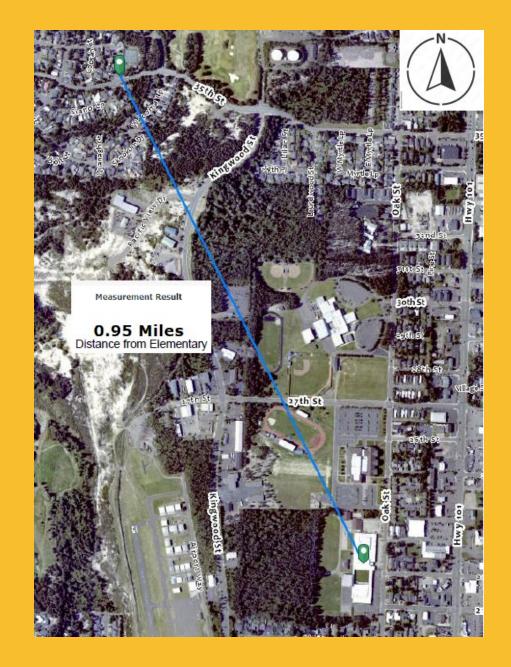

### RELEVANCE TO ADOPTED CITY WORK PLAN:

The Safe Routes to School grant application for 35th Street between Rolling Dunes Park (Siano Loop) and Kingwood Streets is related to the City work plan objectives of: Seek Safe Routes to School grants to extend sidewalks along 35th from Hwy 101 to Rolling Dunes Park.

### Recommendation

Staff recommends that the City Council authorize staff to submit a Safe Routes to School Competitive Construction Grant for safety enhancements (sidewalks) to our pedestrian systems along 35th Street between Rolling Dunes Park (Siano Loop) and Kingwood Street.