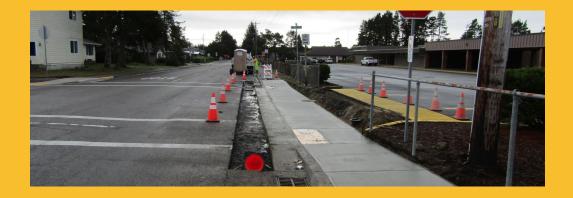

### RELEVANCE TO ADOPTED CITY WORK PLAN:

The Safe Routes to School grant application for 35th Street between Rolling Dunes Park (Siano Loop) and Kingwood Streets is related to the City work plan objectives of: Seek Safe Routes to School grants to extend sidewalks along 35th from Hwy 101 to Rolling Dunes Park.

### Recommendation

Staff recommends that the City Council authorize staff to submit a Safe Routes to School Competitive Construction Grant for safety enhancements (sidewalks) to our pedestrian systems along 35th Street between Rolling Dunes Park (Siano Loop) and Kingwood Street.