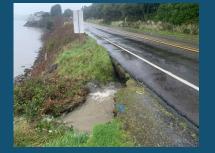

given as provided in FCC 8-5-1-4;
- Modify the Public Works Director's report and then direct that a public hearing be held on the proposed Reimbursement District consistent with the Director's report as modified and direct that notice of the hearing be given as provided in FCC 8-5-4-1;
- Require additional information about the proposed Reimbursement District; or
- Decide not to make the proposed Reimbursement District.



#### Objective

Reconstruct Rhododendron Drive – Wildwinds to 35th including realignment, separated multi-use path and improved river overlook/parking area.

#### Objective

Plan for development and construction of the continuation of a separated 12' multi-use path along Rhododendron from 35th to North Jetty Road, and from North Jetty Road to Heceta Beach Road.















- Direct that a public hearing be held on the proposed Reimbursement District consistent with the Public Works Director's report.
- Modify the Public Works Director's report and then direct that a public hearing be held on the proposed Reimbursement District.
- Direct Staff to modify the preliminary design report and return for Council action.
- Direct Staff in alternative action; or
- Decide not to make the proposed Reimbursement District.

#### RECOMMENDATION

Direct that a public hearing be held for the formation of the Reimbursement District as proposed for Project (the Rhododendron Realignment and Improvement project for the 35th and Rhododendron Drive intersection improvements and multi-use path extending north of the 35 Street Intersection.

### THANK YOU



Mike Miller Dire