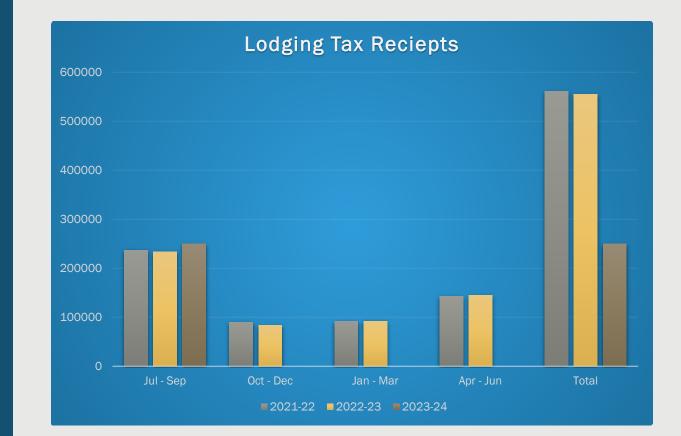

# Lodging Tax

The first quarter receipts increased over the first quarter of the last two years

\$249,465 was received during the first quarte of the fiscal year, up seven percent from the previous year

Tax turnovers from the State lag one quarter