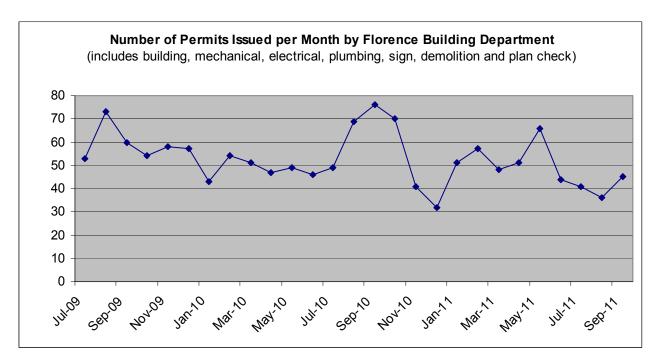

## **September Building Permits**

Florence Building "went live" with ePermits on September 20. Building Official Carl Dependahl and Permit Technician Eric Rines will provide a demonstration of the program at the Council meeting. We issued permits for two new single-family homes.