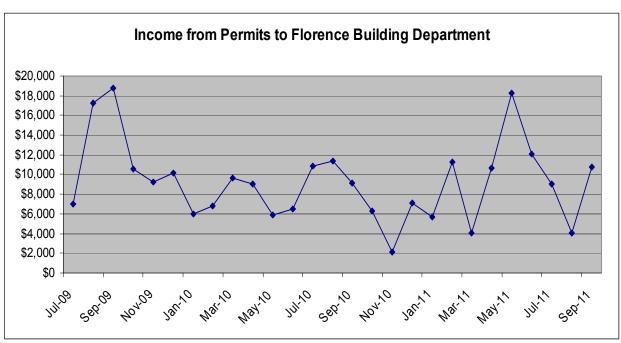

| PERMIT TYPE                                        | # of<br>PERMITS | CONSTRUCTION VALUE             |           | CITY PERMIT INCOME |
|----------------------------------------------------|-----------------|--------------------------------|-----------|--------------------|
| SINGLE-FAMILY DETACHED                             | 2               | \$670,000.00                   |           |                    |
| SINGLE-FAMILY ATTACHED (TOWNHOMES)                 |                 | \$0.00                         |           |                    |
| MANUFACTURED DWELLING                              |                 | \$0.00                         |           |                    |
| ADDITIONS                                          | 1               | \$7,500.00                     |           |                    |
| ALTERATIONS / REMODELS                             | 1               | \$3,500.00                     |           |                    |
| ACCESSORY STRUCTURES                               | 2               | \$9,410.00                     |           |                    |
| DUPLEXES                                           |                 | \$0.00                         |           |                    |
| TRIPLEXES OR FOURPLEXES                            |                 | \$0.00                         |           |                    |
| APARTMENTS (5 OR MORE UNITS)                       |                 | \$0.00                         |           |                    |
| CONDOMINIUMS                                       |                 | \$0.00                         |           |                    |
| COMMERCIAL NEW CONSTRUCTION                        |                 | \$0.00                         |           |                    |
| COMMERCIAL ADDITIONS                               |                 | \$0.00                         |           |                    |
| COMMERCIAL ALTERATIONS / REMODELS                  | 8               | \$130,871.00                   |           |                    |
| AIRPORT HANGARS                                    |                 | \$0.00                         |           |                    |
| SIGN PERMITS                                       | 1               |                                |           | \$100.00           |
| RESIDENTIAL BUILDING PERMIT FEES                   | 6               |                                |           | \$3,148.40         |
| COMMERCIAL BUILDING PERMIT FEES                    | 8               |                                |           | \$1,854.99         |
| MANUFACTURED HOME PLACEMENT FEES                   | 0               |                                |           | \$0.00             |
| BUILDING PLAN CHECK FEES                           | 12              |                                |           | \$3,119.01         |
| RESIDENTIAL PLUMBING PERMIT FEES                   | 3               | Com. Plumb. contract fee @ 75% |           | \$1,354.40         |
| COMMERCIAL PLUMBING PERMIT FEES                    | 0               | \$0.00                         |           | \$0.00             |
| MECHANICAL PERMIT FEES                             | 5               |                                |           | \$677.25           |
| MECHANICAL PLAN CHECK FEES                         | 2               |                                |           | \$112.01           |
| ALL DEMOLITIONS                                    | 2               | Elect. contract fee @ 75%      |           | \$232.60           |
| CITY ELECTRICAL PERMIT FEES                        | 6               | \$486.00                       |           | \$162.00           |
| TOTAL # OF PERMITS                                 | 45              |                                |           |                    |
| TOTAL CONSTRUCTION VALUE & CITY PERMIT INCOME      |                 | \$82                           | 21,281.00 | \$10,760.66        |
| NO. OF BUILDING, PLUMBING & MECHANICAL INSPECTIONS |                 |                                | 125       |                    |
| NO. OF CITY ELECTRICAL INSPECTIONS                 |                 |                                | 9         |                    |
| TOTAL FOR ALL INSPECTIONS                          |                 |                                | 134       |                    |