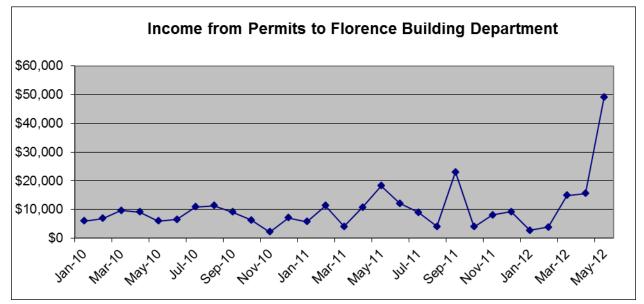

## Driftwood Shores Resort

The Month of May brought in quite a rise in Building Permit revenue, mostly due to the January storm damage done to Driftwood Shores Resort. It started when the roof on buildings E & F had substantial damage and water was forced into the rooms below, and into the electrical wiring. When the wiring had to be replaced, the rooms in buildings E & F had to be completely gutted and the rooms had to be remodeled to today's building codes. The overall bid value, to fix the damage, came in at \$4,250,000.00. The permit fees to fix the damage are listed below.

Building Permit, Plan Review, Fire Life Safety Fees: \$28,489.98 Plumbing Permit, Plumbing Plan Review Fees: \$3,307.00 Electrical Permit & Plan Review Fees: \$12,125.00 (plus \$3,270.00 from last month) Total Permit Fees for the Storm Damage at Driftwood Shores: \$47,191.98