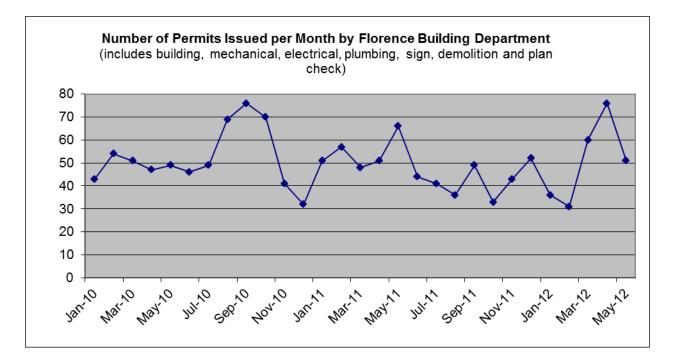

## Driftwood Shores Resort

The Month of May brought in quite a rise in Building Permit revenue, mostly due to the January storm damage done to Driftwood Shores Resort. It started when the roof on buildings E & F had substantial damage and water was forced into the rooms below, and into the electrical wiring. When the wiring had to be replaced, the rooms in buildings E & F had to be completely gutted and the rooms had to be remodeled to today's building codes. The overall bid value, to fix the damage, came in at \$4,250,000.00. The permit fees to fix the damage are listed below.