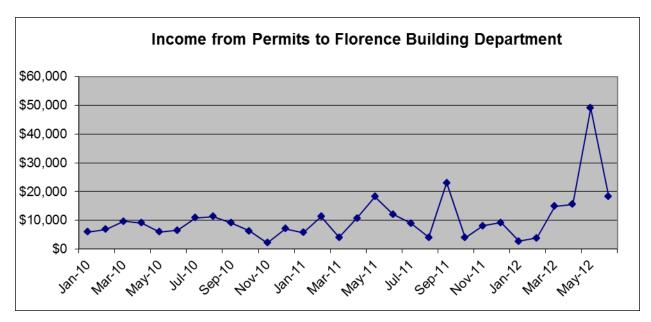

## **JUNE 2012 BUILDING REPORT**

As you can see in the graphs on the following page, our permit activity went back to "normal" this past month but generally continues the slow uptick in terms of revenue brought in this year compared to last year.