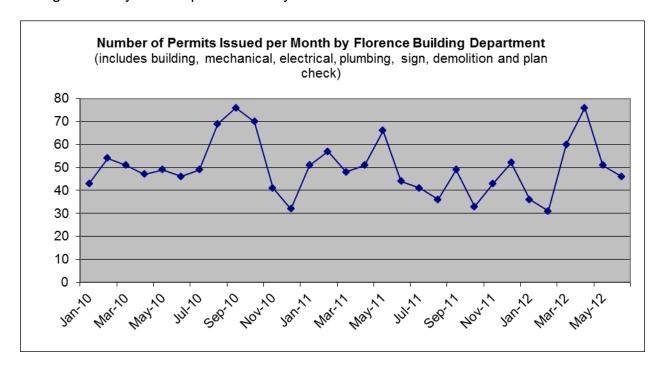

## **JUNE 2012 BUILDING REPORT**

As you can see in the graphs on the following page, our permit activity went back to "normal" this past month but generally continues the slow uptick in terms of revenue brought in this year compared to last year.