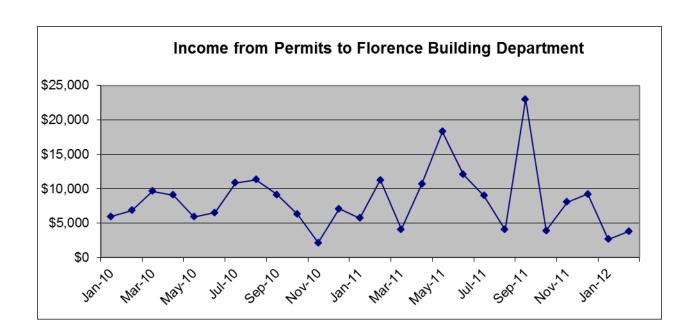

# 2 - Building Permits

Permit Technician Eric Rines has been able to catch up on his work and we are able to provide you with the building permit activity of the past few months.

| OCTOBER - PERMIT TYPE                             | # of<br>PERMITS | CONSTRUCTION VALUE             | CITY PERMIT INCOME |
|---------------------------------------------------|-----------------|--------------------------------|--------------------|
| SINGLE-FAMILY DETACHED                            |                 | \$0.00                         |                    |
| SINGLE-FAMILY ATTACHED (TOWNHOMES)                |                 | \$0.00                         |                    |
| MANUFACTURED DWELLING                             |                 | \$0.00                         |                    |
| ADDITIONS                                         | 1               | \$8,500.00                     |                    |
| ALTERATIONS / REMODELS                            | 1               | \$4,000.00                     |                    |
| ACCESSORY STRUCTURES                              |                 | \$0.00                         |                    |
| DUPLEXES                                          |                 | \$0.00                         |                    |
| TRIPLEXES OR FOURPLEXES                           |                 | \$0.00                         |                    |
| APARTMENTS (5 OR MORE UNITS)                      |                 | \$0.00                         |                    |
| CONDOMINIUMS                                      |                 | \$0.00                         |                    |
| COMMERCIAL NEW CONSTRUCTION                       |                 | \$0.00                         |                    |
| COMMERCIAL ADDITIONS                              |                 | \$0.00                         |                    |
| COMMERCIAL ALTERATIONS / REMODELS                 | 3               | \$69,446.00                    |                    |
| AIRPORT HANGARS                                   |                 | \$0.00                         |                    |
| SIGN PERMITS                                      | 2               |                                | \$138.00           |
| RESIDENTIAL BUILDING PERMIT FEES                  | 2               | 1                              | \$282.60           |
| COMMERCIAL BUILDING PERMIT FEES                   | 3               | ]                              | \$930.44           |
| MANUFACTURED HOME PLACEMENT FEES                  | 0               | ]                              | \$0.00             |
| BUILDING PLAN CHECK FEES                          | 5               | ]                              | \$788.47           |
| RESIDENTIAL PLUMBING PERMIT FEES                  | 3               | Com. Plumb. contract fee @ 75% | \$425.40           |
| COMMERCIAL PLUMBING PERMIT FEES                   | 0               | \$0.00                         | \$0.00             |
| MECHANICAL PERMIT FEES                            | 11              |                                | \$1,029.95         |
| MECHANICAL PLAN CHECK FEES                        | 1               |                                | \$19.10            |
| ALL DEMOLITIONS                                   | 0               | Elect. contract fee @ 75%      | \$100.00           |
| CITY ELECTRICAL PERMIT FEES                       | 6               | \$606.75                       | \$202.25           |
| TOTAL # OF PERMITS                                | 33              |                                |                    |
| TOTAL CONSTRUCTION VALUE & CITY PERMIT INCOME     |                 | \$81,946.00                    | \$3,916.21         |
| NO. OF BUILDING, PLUMBING & MECHANICAL INSPECTION | ONS             | 121                            |                    |
| NO. OF CITY ELECTRICAL INSPECTIONS                |                 | 8                              |                    |
| TOTAL FOR ALL INSPECTIONS IN OCTOBER              |                 | 129                            |                    |

| NOVEMBER - PERMIT TYPE                          | # of<br>PERMITS | CONSTRUCTION VALUE             | CITY PERMIT INCOME |
|-------------------------------------------------|-----------------|--------------------------------|--------------------|
| SINGLE-FAMILY DETACHED                          | 1               | \$201,619.04                   |                    |
| SINGLE-FAMILY ATTACHED (TOWNHOMES)              |                 | \$0.00                         |                    |
| MANUFACTURED DWELLING                           | 1               | \$64,000.00                    |                    |
| ADDITIONS                                       | 2               | \$15,500.00                    |                    |
| ALTERATIONS / REMODELS                          |                 | \$0.00                         |                    |
| ACCESSORY STRUCTURES                            | 3               | \$37,200.00                    |                    |
| DUPLEXES                                        |                 | \$0.00                         |                    |
| TRIPLEXES OR FOURPLEXES                         |                 | \$0.00                         |                    |
| APARTMENTS (5 OR MORE UNITS)                    |                 | \$0.00                         |                    |
| CONDOMINIUMS                                    |                 | \$0.00                         |                    |
| COMMERCIAL NEW CONSTRUCTION                     |                 | \$0.00                         |                    |
| COMMERCIAL ADDITIONS                            |                 | \$0.00                         |                    |
| COMMERCIAL ALTERATIONS / REMODELS               | 2               | \$136,000.00                   |                    |
| AIRPORT HANGARS                                 |                 | \$0.00                         |                    |
| SIGN PERMITS                                    | 1               |                                | \$163.00           |
| RESIDENTIAL BUILDING PERMIT FEES                | 6               | ]                              | \$1,825.35         |
| COMMERCIAL BUILDING PERMIT FEES                 | 2               |                                | \$1,324.50         |
| MANUFACTURED HOME PLACEMENT FEES                | 0               |                                | \$475.50           |
| BUILDING PLAN CHECK FEES                        | 7               |                                | \$2,199.15         |
| RESIDENTIAL PLUMBING PERMIT FEES                | 2               | Com. Plumb. contract fee @ 75% | \$627.50           |
| COMMERCIAL PLUMBING PERMIT FEES                 | 1               | \$613.97                       | \$204.66           |
| MECHANICAL PERMIT FEES                          | 7               |                                | \$679.20           |
| MECHANICAL PLAN CHECK FEES                      | 1               |                                | \$69.30            |
| ALL DEMOLITIONS                                 | 0               | Elect. contract fee @ 75%      | \$0.00             |
| CITY ELECTRICAL PERMIT FEES                     | 16              | \$1,428.75                     | \$476.25           |
| TOTAL # OF PERMITS                              | 43              |                                |                    |
| TOTAL CONSTRUCTION VALUE & CITY PERMIT INCOME   |                 | \$454,319.04                   | \$8,044.41         |
| NO. OF BUILDING, PLUMBING & MECHANICAL INSPECTI | ONS             | 84                             |                    |
| NO. OF CITY ELECTRICAL INSPECTIONS              |                 | 16                             |                    |
| TOTAL FOR ALL INSPECTIONS IN NOVEMBER           |                 | 100                            |                    |

| DECEMBER - PERMIT TYPE                          | # of<br>PERMITS | CONSTRUCTION VALUE             | CITY PERMIT INCOME |
|-------------------------------------------------|-----------------|--------------------------------|--------------------|
| SINGLE-FAMILY DETACHED                          | 1               | \$162,000.00                   |                    |
| SINGLE-FAMILY ATTACHED (TOWNHOMES)              |                 | \$0.00                         |                    |
| MANUFACTURED DWELLING                           | 1               | \$15,000.00                    |                    |
| ADDITIONS                                       | 1               | \$15,000.00                    |                    |
| ALTERATIONS / REMODELS                          | 1               | \$2,000.00                     |                    |
| ACCESSORY STRUCTURES                            | 1               | \$2,000.00                     |                    |
| DUPLEXES                                        |                 | \$0.00                         |                    |
| TRIPLEXES OR FOURPLEXES                         |                 | \$0.00                         |                    |
| APARTMENTS (5 OR MORE UNITS)                    |                 | \$0.00                         |                    |
| CONDOMINIUMS                                    |                 | \$0.00                         |                    |
| COMMERCIAL NEW CONSTRUCTION                     | 2               | \$221,952.00                   |                    |
| COMMERCIAL ADDITIONS                            |                 | \$0.00                         |                    |
| COMMERCIAL ALTERATIONS / REMODELS               | 2               | \$5,975.00                     |                    |
| AIRPORT HANGARS                                 |                 | \$0.00                         |                    |
| SIGN PERMITS                                    | 0               |                                | \$0.00             |
| RESIDENTIAL BUILDING PERMIT FEES                | 4               | ]                              | \$1,147.40         |
| COMMERCIAL BUILDING PERMIT FEES                 | 4               |                                | \$1,922.70         |
| MANUFACTURED HOME PLACEMENT FEES                | 1               |                                | \$475.50           |
| BUILDING PLAN CHECK FEES                        | 7               |                                | \$2,448.01         |
| RESIDENTIAL PLUMBING PERMIT FEES                | 5               | Com. Plumb. contract fee @ 75% | \$1,219.40         |
| COMMERCIAL PLUMBING PERMIT FEES                 | 3               | \$1,651.50                     | \$550.50           |
| MECHANICAL PERMIT FEES                          | 9               |                                | \$832.40           |
| MECHANICAL PLAN CHECK FEES                      | 3               |                                | \$93.50            |
| ALL DEMOLITIONS                                 | 0               | Elect. contract fee @ 75%      | \$0.00             |
| CITY ELECTRICAL PERMIT FEES                     | 16              | \$1,530.94                     | \$510.31           |
| TOTAL # OF PERMITS                              | 52              |                                |                    |
| TOTAL CONSTRUCTION VALUE & CITY PERMIT INCOME   |                 | \$423,927.00                   | \$9,199.72         |
| NO. OF BUILDING, PLUMBING & MECHANICAL INSPECTI | ONS             | 87                             |                    |
| NO. OF CITY ELECTRICAL INSPECTIONS              |                 | 20                             |                    |
| TOTAL FOR ALL INSPECTIONS IN DECEMBER           |                 | 107                            |                    |

| JANUARY - PERMIT TYPE                              | # of PERMITS | CONSTRUCTION VALUE             | CITY PERMIT INCOME |
|----------------------------------------------------|--------------|--------------------------------|--------------------|
| SINGLE-FAMILY DETACHED                             |              | \$0.00                         |                    |
| SINGLE-FAMILY ATTACHED (TOWNHOMES)                 |              | \$0.00                         |                    |
| MANUFACTURED DWELLING                              |              | \$0.00                         |                    |
| ADDITIONS                                          | 1            | \$12,000.00                    |                    |
| ALTERATIONS / REMODELS                             | 0            | \$0.00                         |                    |
| ACCESSORY STRUCTURES                               | 0            | \$0.00                         |                    |
| DUPLEXES                                           |              | \$0.00                         |                    |
| TRIPLEXES OR FOURPLEXES                            |              | \$0.00                         |                    |
| APARTMENTS (5 OR MORE UNITS)                       |              | \$0.00                         |                    |
| CONDOMINIUMS                                       |              | \$0.00                         |                    |
| COMMERCIAL NEW CONSTRUCTION                        | 0            | \$0.00                         |                    |
| COMMERCIAL ADDITIONS                               | 0            | \$0.00                         |                    |
| COMMERCIAL ALTERATIONS / REMODELS                  | 3            | \$8,075.00                     |                    |
| AIRPORT HANGARS                                    | 0            | \$0.00                         |                    |
| SIGN PERMITS                                       | 0            |                                | \$0.00             |
| RESIDENTIAL BUILDING PERMIT FEES                   | 1            |                                | \$210.05           |
| COMMERCIAL BUILDING PERMIT FEES                    | 3            |                                | \$287.42           |
| MANUFACTURED HOME PLACEMENT FEES                   | 0            |                                | \$0.00             |
| BUILDING PLAN CHECK FEES                           | 4            |                                | \$367.37           |
| RESIDENTIAL PLUMBING PERMIT FEES                   | 1            | Com. Plumb. contract fee @ 75% | \$365.00           |
| COMMERCIAL PLUMBING PERMIT FEES                    | 1            | \$57.30                        | \$19.10            |
| MECHANICAL PERMIT FEES                             | 11           |                                | \$952.20           |
| MECHANICAL PLAN CHECK FEES                         | 0            |                                | \$0.00             |
| ALL DEMOLITIONS                                    | 0            | Elect. contract fee @ 75%      | \$0.00             |
| CITY ELECTRICAL PERMIT FEES                        | 15           | \$1,415.25                     | \$471.75           |
| TOTAL # OF PERMITS                                 | 36           |                                |                    |
| TOTAL CONSTRUCTION VALUE & CITY PERMIT INCOME      |              | \$20,075.00                    | \$2,672.89         |
| NO. OF BUILDING, PLUMBING & MECHANICAL INSPECTIONS | 3            | 81                             |                    |
| NO. OF CITY ELECTRICAL INSPECTIONS                 |              | 19                             |                    |
| TOTAL FOR ALL INSPECTIONS IN JANUARY               |              | 100                            |                    |

| FEBRUARY - PERMIT TYPE                          | # of<br>PERMITS | CONSTRUCTION VALUE             | CITY PERMIT |
|-------------------------------------------------|-----------------|--------------------------------|-------------|
| SINGLE-FAMILY DETACHED                          |                 | \$0.00                         |             |
| SINGLE-FAMILY ATTACHED (TOWNHOMES)              |                 | \$0.00                         |             |
| MANUFACTURED DWELLING                           |                 | \$0.00                         |             |
| ADDITIONS                                       | 0               | \$0.00                         |             |
| ALTERATIONS / REMODELS                          | 3               | \$52,848.00                    |             |
| ACCESSORY STRUCTURES                            | 0               | \$0.00                         |             |
| DUPLEXES                                        |                 | \$0.00                         |             |
| TRIPLEXES OR FOURPLEXES                         |                 | \$0.00                         |             |
| APARTMENTS (5 OR MORE UNITS)                    |                 | \$0.00                         |             |
| CONDOMINIUMS                                    |                 | \$0.00                         |             |
| COMMERCIAL NEW CONSTRUCTION                     | 0               | \$0.00                         |             |
| COMMERCIAL ADDITIONS                            | 1               | \$32,000.00                    |             |
| COMMERCIAL ALTERATIONS / REMODELS               | 2               | \$3,000.00                     |             |
| AIRPORT HANGARS                                 | 0               | \$0.00                         |             |
| SIGN PERMITS                                    | 0               |                                | \$0.00      |
| RESIDENTIAL BUILDING PERMIT FEES                | 3               |                                | \$879.05    |
| COMMERCIAL BUILDING PERMIT FEES                 | 3               |                                | \$609.50    |
| MANUFACTURED HOME PLACEMENT FEES                | 0               |                                | \$0.00      |
| BUILDING PLAN CHECK FEES                        | 5               |                                | \$1,028.72  |
| RESIDENTIAL PLUMBING PERMIT FEES                | 0               | Com. Plumb. contract fee @ 75% | \$0.00      |
| COMMERCIAL PLUMBING PERMIT FEES                 | 1               | \$59.63                        | \$19.88     |
| MECHANICAL PERMIT FEES                          | 6               |                                | \$765.85    |
| MECHANICAL PLAN CHECK FEES                      | 1               |                                | \$94.85     |
| ALL DEMOLITIONS                                 | 0               | Elect. contract fee @ 75%      | \$0.00      |
| CITY ELECTRICAL PERMIT FEES                     | 12              | \$1,268.25                     | \$422.75    |
| TOTAL # OF PERMITS                              | 31              |                                |             |
| TOTAL CONSTRUCTION VALUE & CITY PERMIT INCOME   |                 | \$87,848.00                    | \$3,820.60  |
| NO. OF BUILDING, PLUMBING & MECHANICAL INSPECTI | ONS             | 61                             |             |
| NO. OF CITY ELECTRICAL INSPECTIONS              |                 | 16                             |             |
| TOTAL FOR ALL INSPECTIONS IN FEBRUARY           |                 | 77                             |             |