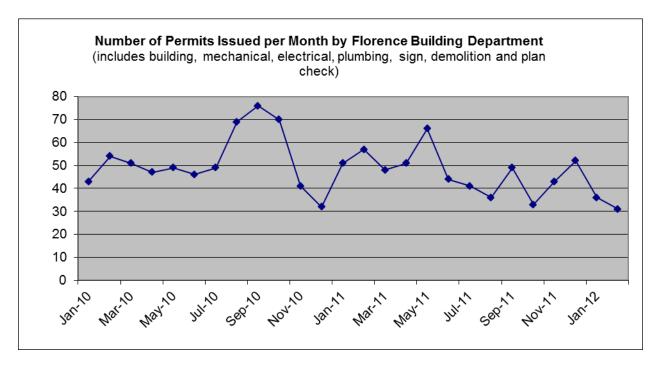

# 2 - Building Permits

Permit Technician Eric Rines has been able to catch up on his work and we are able to provide you with the building permit activity of the past few months.

| OCTOBER - PERMIT TYPE                             | # of<br>PERMITS | CONSTRUCTION VALUE             | CITY PERMIT INCOME |
|---------------------------------------------------|-----------------|--------------------------------|--------------------|
| SINGLE-FAMILY DETACHED                            |                 | \$0.00                         |                    |
| SINGLE-FAMILY ATTACHED (TOWNHOMES)                |                 | \$0.00                         |                    |
| MANUFACTURED DWELLING                             |                 | \$0.00                         |                    |
| ADDITIONS                                         | 1               | \$8,500.00                     |                    |
| ALTERATIONS / REMODELS                            | 1               | \$4,000.00                     |                    |
| ACCESSORY STRUCTURES                              |                 | \$0.00                         |                    |
| DUPLEXES                                          |                 | \$0.00                         |                    |
| TRIPLEXES OR FOURPLEXES                           |                 | \$0.00                         |                    |
| APARTMENTS (5 OR MORE UNITS)                      |                 | \$0.00                         |                    |
| CONDOMINIUMS                                      |                 | \$0.00                         |                    |
| COMMERCIAL NEW CONSTRUCTION                       |                 | \$0.00                         |                    |
| COMMERCIAL ADDITIONS                              |                 | \$0.00                         |                    |
| COMMERCIAL ALTERATIONS / REMODELS                 | 3               | \$69,446.00                    |                    |
| AIRPORT HANGARS                                   |                 | \$0.00                         |                    |
| SIGN PERMITS                                      | 2               |                                | \$138.00           |
| RESIDENTIAL BUILDING PERMIT FEES                  | 2               | 1                              | \$282.60           |
| COMMERCIAL BUILDING PERMIT FEES                   | 3               | ]                              | \$930.44           |
| MANUFACTURED HOME PLACEMENT FEES                  | 0               | ]                              | \$0.00             |
| BUILDING PLAN CHECK FEES                          | 5               | ]                              | \$788.47           |
| RESIDENTIAL PLUMBING PERMIT FEES                  | 3               | Com. Plumb. contract fee @ 75% | \$425.40           |
| COMMERCIAL PLUMBING PERMIT FEES                   | 0               | \$0.00                         | \$0.00             |
| MECHANICAL PERMIT FEES                            | 11              |                                | \$1,029.95         |
| MECHANICAL PLAN CHECK FEES                        | 1               |                                | \$19.10            |
| ALL DEMOLITIONS                                   | 0               | Elect. contract fee @ 75%      | \$100.00           |
| CITY ELECTRICAL PERMIT FEES                       | 6               | \$606.75                       | \$202.25           |
| TOTAL # OF PERMITS                                | 33              |                                |                    |
| TOTAL CONSTRUCTION VALUE & CITY PERMIT INCOME     |                 | \$81,946.00                    | \$3,916.21         |
| NO. OF BUILDING, PLUMBING & MECHANICAL INSPECTION | ONS             | 121                            |                    |
| NO. OF CITY ELECTRICAL INSPECTIONS                |                 | 8                              |                    |
| TOTAL FOR ALL INSPECTIONS IN OCTOBER              |                 | 129                            |                    |

| NOVEMBER - PERMIT TYPE                          | # of<br>PERMITS | CONSTRUCTION VALUE             | CITY PERMIT INCOME |
|-------------------------------------------------|-----------------|--------------------------------|--------------------|
| SINGLE-FAMILY DETACHED                          | 1               | \$201,619.04                   |                    |
| SINGLE-FAMILY ATTACHED (TOWNHOMES)              |                 | \$0.00                         |                    |
| MANUFACTURED DWELLING                           | 1               | \$64,000.00                    |                    |
| ADDITIONS                                       | 2               | \$15,500.00                    |                    |
| ALTERATIONS / REMODELS                          |                 | \$0.00                         |                    |
| ACCESSORY STRUCTURES                            | 3               | \$37,200.00                    |                    |
| DUPLEXES                                        |                 | \$0.00                         |                    |
| TRIPLEXES OR FOURPLEXES                         |                 | \$0.00                         |                    |
| APARTMENTS (5 OR MORE UNITS)                    |                 | \$0.00                         |                    |
| CONDOMINIUMS                                    |                 | \$0.00                         |                    |
| COMMERCIAL NEW CONSTRUCTION                     |                 | \$0.00                         |                    |
| COMMERCIAL ADDITIONS                            |                 | \$0.00                         |                    |
| COMMERCIAL ALTERATIONS / REMODELS               | 2               | \$136,000.00                   |                    |
| AIRPORT HANGARS                                 |                 | \$0.00                         |                    |
| SIGN PERMITS                                    | 1               |                                | \$163.00           |
| RESIDENTIAL BUILDING PERMIT FEES                | 6               | ]                              | \$1,825.35         |
| COMMERCIAL BUILDING PERMIT FEES                 | 2               |                                | \$1,324.50         |
| MANUFACTURED HOME PLACEMENT FEES                | 0               |                                | \$475.50           |
| BUILDING PLAN CHECK FEES                        | 7               |                                | \$2,199.15         |
| RESIDENTIAL PLUMBING PERMIT FEES                | 2               | Com. Plumb. contract fee @ 75% | \$627.50           |
| COMMERCIAL PLUMBING PERMIT FEES                 | 1               | \$613.97                       | \$204.66           |
| MECHANICAL PERMIT FEES                          | 7               |                                | \$679.20           |
| MECHANICAL PLAN CHECK FEES                      | 1               |                                | \$69.30            |
| ALL DEMOLITIONS                                 | 0               | Elect. contract fee @ 75%      | \$0.00             |
| CITY ELECTRICAL PERMIT FEES                     | 16              | \$1,428.75                     | \$476.25           |
| TOTAL # OF PERMITS                              | 43              |                                |                    |
| TOTAL CONSTRUCTION VALUE & CITY PERMIT INCOME   |                 | \$454,319.04                   | \$8,044.41         |
| NO. OF BUILDING, PLUMBING & MECHANICAL INSPECTI | ONS             | 84                             |                    |
| NO. OF CITY ELECTRICAL INSPECTIONS              |                 | 16                             |                    |
| TOTAL FOR ALL INSPECTIONS IN NOVEMBER           |                 | 100                            |                    |

| DECEMBER - PERMIT TYPE                          | # of<br>PERMITS | CONSTRUCTION VALUE             | CITY PERMIT INCOME |
|-------------------------------------------------|-----------------|--------------------------------|--------------------|
| SINGLE-FAMILY DETACHED                          | 1               | \$162,000.00                   |                    |
| SINGLE-FAMILY ATTACHED (TOWNHOMES)              |                 | \$0.00                         |                    |
| MANUFACTURED DWELLING                           | 1               | \$15,000.00                    |                    |
| ADDITIONS                                       | 1               | \$15,000.00                    |                    |
| ALTERATIONS / REMODELS                          | 1               | \$2,000.00                     |                    |
| ACCESSORY STRUCTURES                            | 1               | \$2,000.00                     |                    |
| DUPLEXES                                        |                 | \$0.00                         |                    |
| TRIPLEXES OR FOURPLEXES                         |                 | \$0.00                         |                    |
| APARTMENTS (5 OR MORE UNITS)                    |                 | \$0.00                         |                    |
| CONDOMINIUMS                                    |                 | \$0.00                         |                    |
| COMMERCIAL NEW CONSTRUCTION                     | 2               | \$221,952.00                   |                    |
| COMMERCIAL ADDITIONS                            |                 | \$0.00                         |                    |
| COMMERCIAL ALTERATIONS / REMODELS               | 2               | \$5,975.00                     |                    |
| AIRPORT HANGARS                                 |                 | \$0.00                         |                    |
| SIGN PERMITS                                    | 0               |                                | \$0.00             |
| RESIDENTIAL BUILDING PERMIT FEES                | 4               | ]                              | \$1,147.40         |
| COMMERCIAL BUILDING PERMIT FEES                 | 4               |                                | \$1,922.70         |
| MANUFACTURED HOME PLACEMENT FEES                | 1               |                                | \$475.50           |
| BUILDING PLAN CHECK FEES                        | 7               |                                | \$2,448.01         |
| RESIDENTIAL PLUMBING PERMIT FEES                | 5               | Com. Plumb. contract fee @ 75% | \$1,219.40         |
| COMMERCIAL PLUMBING PERMIT FEES                 | 3               | \$1,651.50                     | \$550.50           |
| MECHANICAL PERMIT FEES                          | 9               |                                | \$832.40           |
| MECHANICAL PLAN CHECK FEES                      | 3               |                                | \$93.50            |
| ALL DEMOLITIONS                                 | 0               | Elect. contract fee @ 75%      | \$0.00             |
| CITY ELECTRICAL PERMIT FEES                     | 16              | \$1,530.94                     | \$510.31           |
| TOTAL # OF PERMITS                              | 52              |                                |                    |
| TOTAL CONSTRUCTION VALUE & CITY PERMIT INCOME   |                 | \$423,927.00                   | \$9,199.72         |
| NO. OF BUILDING, PLUMBING & MECHANICAL INSPECTI | ONS             | 87                             |                    |
| NO. OF CITY ELECTRICAL INSPECTIONS              |                 | 20                             |                    |
| TOTAL FOR ALL INSPECTIONS IN DECEMBER           |                 | 107                            |                    |

| JANUARY - PERMIT TYPE                              | # of PERMITS | CONSTRUCTION VALUE             | CITY PERMIT INCOME |
|----------------------------------------------------|--------------|--------------------------------|--------------------|
| SINGLE-FAMILY DETACHED                             |              | \$0.00                         |                    |
| SINGLE-FAMILY ATTACHED (TOWNHOMES)                 |              | \$0.00                         |                    |
| MANUFACTURED DWELLING                              |              | \$0.00                         |                    |
| ADDITIONS                                          | 1            | \$12,000.00                    |                    |
| ALTERATIONS / REMODELS                             | 0            | \$0.00                         |                    |
| ACCESSORY STRUCTURES                               | 0            | \$0.00                         |                    |
| DUPLEXES                                           |              | \$0.00                         |                    |
| TRIPLEXES OR FOURPLEXES                            |              | \$0.00                         |                    |
| APARTMENTS (5 OR MORE UNITS)                       |              | \$0.00                         |                    |
| CONDOMINIUMS                                       |              | \$0.00                         |                    |
| COMMERCIAL NEW CONSTRUCTION                        | 0            | \$0.00                         |                    |
| COMMERCIAL ADDITIONS                               | 0            | \$0.00                         |                    |
| COMMERCIAL ALTERATIONS / REMODELS                  | 3            | \$8,075.00                     |                    |
| AIRPORT HANGARS                                    | 0            | \$0.00                         |                    |
| SIGN PERMITS                                       | 0            |                                | \$0.00             |
| RESIDENTIAL BUILDING PERMIT FEES                   | 1            |                                | \$210.05           |
| COMMERCIAL BUILDING PERMIT FEES                    | 3            |                                | \$287.42           |
| MANUFACTURED HOME PLACEMENT FEES                   | 0            |                                | \$0.00             |
| BUILDING PLAN CHECK FEES                           | 4            |                                | \$367.37           |
| RESIDENTIAL PLUMBING PERMIT FEES                   | 1            | Com. Plumb. contract fee @ 75% | \$365.00           |
| COMMERCIAL PLUMBING PERMIT FEES                    | 1            | \$57.30                        | \$19.10            |
| MECHANICAL PERMIT FEES                             | 11           |                                | \$952.20           |
| MECHANICAL PLAN CHECK FEES                         | 0            |                                | \$0.00             |
| ALL DEMOLITIONS                                    | 0            | Elect. contract fee @ 75%      | \$0.00             |
| CITY ELECTRICAL PERMIT FEES                        | 15           | \$1,415.25                     | \$471.75           |
| TOTAL # OF PERMITS                                 | 36           |                                |                    |
| TOTAL CONSTRUCTION VALUE & CITY PERMIT INCOME      |              | \$20,075.00                    | \$2,672.89         |
| NO. OF BUILDING, PLUMBING & MECHANICAL INSPECTIONS | 3            | 81                             |                    |
| NO. OF CITY ELECTRICAL INSPECTIONS                 |              | 19                             |                    |
| TOTAL FOR ALL INSPECTIONS IN JANUARY               |              | 100                            |                    |

| FEBRUARY - PERMIT TYPE                          | # of<br>PERMITS | CONSTRUCTION VALUE             | CITY PERMIT |
|-------------------------------------------------|-----------------|--------------------------------|-------------|
| SINGLE-FAMILY DETACHED                          |                 | \$0.00                         |             |
| SINGLE-FAMILY ATTACHED (TOWNHOMES)              |                 | \$0.00                         |             |
| MANUFACTURED DWELLING                           |                 | \$0.00                         |             |
| ADDITIONS                                       | 0               | \$0.00                         |             |
| ALTERATIONS / REMODELS                          | 3               | \$52,848.00                    |             |
| ACCESSORY STRUCTURES                            | 0               | \$0.00                         |             |
| DUPLEXES                                        |                 | \$0.00                         |             |
| TRIPLEXES OR FOURPLEXES                         |                 | \$0.00                         |             |
| APARTMENTS (5 OR MORE UNITS)                    |                 | \$0.00                         |             |
| CONDOMINIUMS                                    |                 | \$0.00                         |             |
| COMMERCIAL NEW CONSTRUCTION                     | 0               | \$0.00                         |             |
| COMMERCIAL ADDITIONS                            | 1               | \$32,000.00                    |             |
| COMMERCIAL ALTERATIONS / REMODELS               | 2               | \$3,000.00                     |             |
| AIRPORT HANGARS                                 | 0               | \$0.00                         |             |
| SIGN PERMITS                                    | 0               |                                | \$0.00      |
| RESIDENTIAL BUILDING PERMIT FEES                | 3               |                                | \$879.05    |
| COMMERCIAL BUILDING PERMIT FEES                 | 3               |                                | \$609.50    |
| MANUFACTURED HOME PLACEMENT FEES                | 0               |                                | \$0.00      |
| BUILDING PLAN CHECK FEES                        | 5               |                                | \$1,028.72  |
| RESIDENTIAL PLUMBING PERMIT FEES                | 0               | Com. Plumb. contract fee @ 75% | \$0.00      |
| COMMERCIAL PLUMBING PERMIT FEES                 | 1               | \$59.63                        | \$19.88     |
| MECHANICAL PERMIT FEES                          | 6               |                                | \$765.85    |
| MECHANICAL PLAN CHECK FEES                      | 1               |                                | \$94.85     |
| ALL DEMOLITIONS                                 | 0               | Elect. contract fee @ 75%      | \$0.00      |
| CITY ELECTRICAL PERMIT FEES                     | 12              | \$1,268.25                     | \$422.75    |
| TOTAL # OF PERMITS                              | 31              |                                |             |
| TOTAL CONSTRUCTION VALUE & CITY PERMIT INCOME   |                 | \$87,848.00                    | \$3,820.60  |
| NO. OF BUILDING, PLUMBING & MECHANICAL INSPECTI | ONS             | 61                             |             |
| NO. OF CITY ELECTRICAL INSPECTIONS              |                 | 16                             |             |
| TOTAL FOR ALL INSPECTIONS IN FEBRUARY           |                 | 77                             |             |