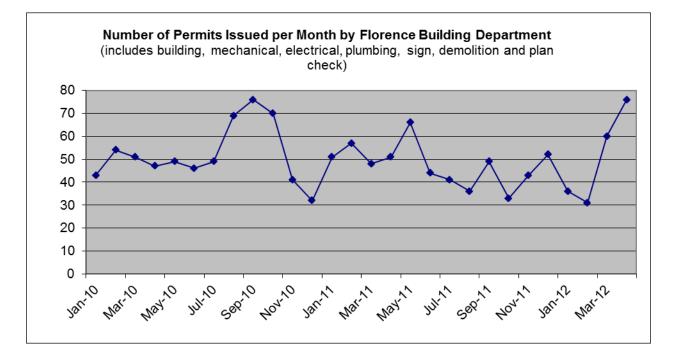

## 1 – Building Permits

For the second month in a row, the City has taken in a healthy number of building permits and income. Our Building Official Carl Dependahl is conducting over 200 inspections in a month which in addition to plan review is keeping him busy.

| PERMIT TYPE                                        | # of<br>PERMITS | CONSTRUCTION VALUE             | CITY PERMIT<br>INCOME |
|----------------------------------------------------|-----------------|--------------------------------|-----------------------|
| SINGLE-FAMILY DETACHED                             | 2               | \$455,948.62                   |                       |
| SINGLE-FAMILY ATTACHED (TOWNHOMES)                 |                 | \$ 100,0 1010L                 |                       |
| MANUFACTURED DWELLING                              |                 |                                |                       |
| ADDITIONS                                          |                 |                                |                       |
| ALTERATIONS / REMODELS                             | 4               | \$33,200.00                    |                       |
| ACCESSORY STRUCTURES                               | 1               | \$25,000.00                    |                       |
| DUPLEXES                                           |                 |                                |                       |
| TRIPLEXES OR FOURPLEXES                            |                 |                                |                       |
| APARTMENTS (5 OR MORE UNITS)                       |                 |                                |                       |
| CONDOMINIUMS                                       |                 |                                |                       |
| COMMERCIAL NEW CONSTRUCTION                        |                 |                                |                       |
| COMMERCIAL ADDITIONS                               |                 |                                |                       |
| COMMERCIAL ALTERATIONS / REMODELS                  | 10              | \$204,716.00                   |                       |
| AIRPORT HANGARS                                    |                 |                                |                       |
| SIGN PERMITS                                       | 5               |                                | \$727.00              |
| RESIDENTIAL BUILDING PERMIT FEES                   | 7               |                                | \$3,999.20            |
| COMMERCIAL BUILDING PERMIT FEES                    | 10              |                                | \$2,992.00            |
| MANUFACTURED HOME PLACEMENT FEES                   | 0               |                                | \$0.00                |
| BUILDING PLAN CHECK FEES                           | 12              |                                | \$3,474.27            |
| RESIDENTIAL PLUMBING PERMIT FEES                   | 2               | Com. Plumb. contract fee @ 75% | \$1,453.50            |
| COMMERCIAL PLUMBING PERMIT FEES                    | 2               | \$250.79                       | \$83.60               |
| MECHANICAL PERMIT FEES                             | 14              |                                | \$1,318.15            |
| MECHANICAL PLAN CHECK FEES                         | 3               |                                | \$84.00               |
| ALL DEMOLITIONS                                    | 1               | Elect. contract fee @ 75%      | \$110.05              |
| CITY ELECTRICAL PERMIT FEES                        | 20              | \$4,036.50                     | \$1,345.50            |
| TOTAL # OF PERMITS                                 | 76              |                                |                       |
| TOTAL CONSTRUCTION VALUE & CITY PERMIT INCOME      |                 | \$718,864.62                   | \$15,587.27           |
| NO. OF BUILDING, PLUMBING & MECHANICAL INSPECTIONS |                 | 188                            |                       |
| NO. OF CITY ELECTRICAL INSPECTIONS                 |                 | 28                             |                       |
| TOTAL FOR ALL INSPECTIONS                          |                 | 216                            |                       |