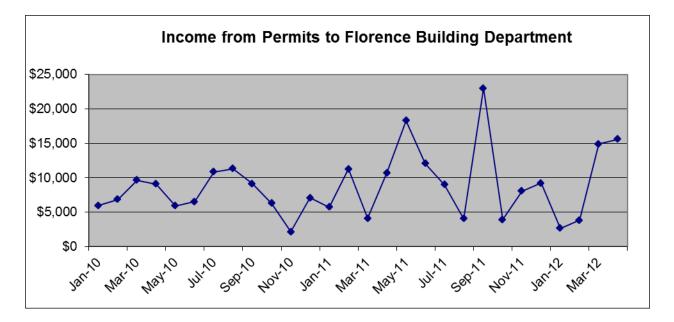

## 1 – Building Permits

For the second month in a row, the City has taken in a healthy number of building permits and income. Our Building Official Carl Dependahl is conducting over 200 inspections in a month which in addition to plan review is keeping him busy.

| PERMIT TYPE                                        | # of<br>PERMITS | CONSTRUCTION VALUE             | CITY PERMIT<br>INCOME |
|----------------------------------------------------|-----------------|--------------------------------|-----------------------|
| SINGLE-FAMILY DETACHED                             | 2               | \$455,948.62                   |                       |
| SINGLE-FAMILY ATTACHED (TOWNHOMES)                 |                 | \$ 100,0 1010L                 |                       |
| MANUFACTURED DWELLING                              |                 |                                |                       |
| ADDITIONS                                          |                 |                                |                       |
| ALTERATIONS / REMODELS                             | 4               | \$33,200.00                    |                       |
| ACCESSORY STRUCTURES                               | 1               | \$25,000.00                    |                       |
| DUPLEXES                                           |                 |                                |                       |
| TRIPLEXES OR FOURPLEXES                            |                 |                                |                       |
| APARTMENTS (5 OR MORE UNITS)                       |                 |                                |                       |
| CONDOMINIUMS                                       |                 |                                |                       |
| COMMERCIAL NEW CONSTRUCTION                        |                 |                                |                       |
| COMMERCIAL ADDITIONS                               |                 |                                |                       |
| COMMERCIAL ALTERATIONS / REMODELS                  | 10              | \$204,716.00                   |                       |
| AIRPORT HANGARS                                    |                 |                                |                       |
| SIGN PERMITS                                       | 5               |                                | \$727.00              |
| RESIDENTIAL BUILDING PERMIT FEES                   | 7               |                                | \$3,999.20            |
| COMMERCIAL BUILDING PERMIT FEES                    | 10              |                                | \$2,992.00            |
| MANUFACTURED HOME PLACEMENT FEES                   | 0               |                                | \$0.00                |
| BUILDING PLAN CHECK FEES                           | 12              |                                | \$3,474.27            |
| RESIDENTIAL PLUMBING PERMIT FEES                   | 2               | Com. Plumb. contract fee @ 75% | \$1,453.50            |
| COMMERCIAL PLUMBING PERMIT FEES                    | 2               | \$250.79                       | \$83.60               |
| MECHANICAL PERMIT FEES                             | 14              |                                | \$1,318.15            |
| MECHANICAL PLAN CHECK FEES                         | 3               |                                | \$84.00               |
| ALL DEMOLITIONS                                    | 1               | Elect. contract fee @ 75%      | \$110.05              |
| CITY ELECTRICAL PERMIT FEES                        | 20              | \$4,036.50                     | \$1,345.50            |
| TOTAL # OF PERMITS                                 | 76              |                                |                       |
| TOTAL CONSTRUCTION VALUE & CITY PERMIT INCOME      |                 | \$718,864.62                   | \$15,587.27           |
| NO. OF BUILDING, PLUMBING & MECHANICAL INSPECTIONS |                 | 188                            |                       |
| NO. OF CITY ELECTRICAL INSPECTIONS                 |                 | 28                             |                       |
| TOTAL FOR ALL INSPECTIONS                          |                 | 216                            |                       |