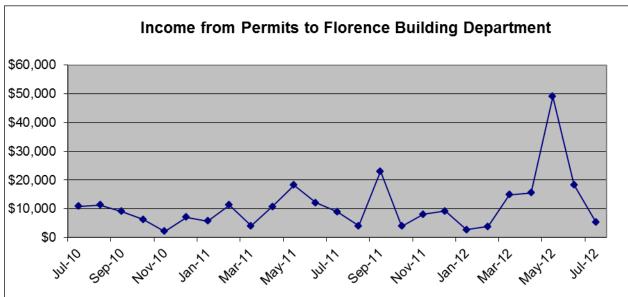

## **JULY 2012 BUILDING REPORT**

As shown in the tables below, building permit activity and income has dropped back down after a springtime surge.

Building July Report page 1 of 2

| PERMIT TYPE                                        | # of<br>PERMITS | # of HOUSING<br>UNITS | CONSTRUCTION VALUE                | CITY PERMIT<br>INCOME |
|----------------------------------------------------|-----------------|-----------------------|-----------------------------------|-----------------------|
| SINGLE-FAMILY DETACHED                             | 1               | 1                     | \$37,071.00                       |                       |
| SINGLE-FAMILY ATTACHED (TOWNHOMES)                 |                 |                       | \$0.00                            |                       |
| MANUFACTURED DWELLING                              |                 |                       | \$0.00                            |                       |
| ADDITIONS                                          |                 |                       | \$0.00                            |                       |
| ALTERATIONS / REMODELS                             | 1               |                       | \$5,000.00                        |                       |
| ACCESSORY STRUCTURES                               |                 |                       | \$0.00                            |                       |
| DUPLEXES                                           |                 |                       | \$0.00                            |                       |
| TRIPLEXES OR FOURPLEXES                            |                 |                       | \$0.00                            |                       |
| APARTMENTS (5 OR MORE UNITS)                       |                 |                       | \$0.00                            |                       |
| CONDOMINIUMS                                       |                 |                       | \$0.00                            |                       |
| COMMERCIAL NEW CONSTRUCTION                        |                 |                       | \$0.00                            |                       |
| COMMERCIAL ADDITIONS                               |                 |                       | \$0.00                            |                       |
| COMMERCIAL ALTERATIONS / REMODELS                  | 4               |                       | \$158,085.00                      |                       |
| AIRPORT HANGARS                                    |                 |                       | \$0.00                            |                       |
| SIGN PERMITS                                       | 0               |                       |                                   | \$0.00                |
| RESIDENTIAL BUILDING PERMIT FEES                   | 2               |                       |                                   | \$438.85              |
| COMMERCIAL BUILDING PERMIT FEES                    | 4               |                       |                                   | \$1,586.05            |
| MANUFACTURED HOME PLACEMENT FEES                   | 0               |                       |                                   | \$0.00                |
| BUILDING PLAN CHECK FEES                           | 3               |                       |                                   | \$637.77              |
| RESIDENTIAL PLUMBING PERMIT FEES                   | 1               |                       | Com. Plumb. contract fee<br>@ 75% | \$76.40               |
| COMMERCIAL PLUMBING PERMIT FEES                    | 1               |                       | \$54.75                           | \$18.25               |
| MECHANICAL PERMIT FEES                             | 5               |                       |                                   | \$1,439.05            |
| MECHANICAL PLAN CHECK FEES                         | 2               |                       |                                   | \$294.20              |
| ALL DEMOLITIONS                                    | 0               |                       | Elect. contract fee @ 75%         | \$0.00                |
| CITY ELECTRICAL PERMIT FEES                        | 14              |                       | \$2,722.88                        | \$907.63              |
| TOTAL # OF PERMITS                                 | 32              |                       |                                   |                       |
| TOTAL CONSTRUCTION VALUE & CITY PERMIT INCOME      |                 |                       | \$200,156.00                      | \$5,398.20            |
| NO. OF BUILDING, PLUMBING & MECHANICAL INSPECTIONS |                 | 177                   |                                   |                       |
| NO. OF CITY ELECTRICAL INSPECTIONS                 |                 | 19                    |                                   |                       |
| TOTAL FOR ALL INSPECTIONS                          |                 |                       | 196                               |                       |