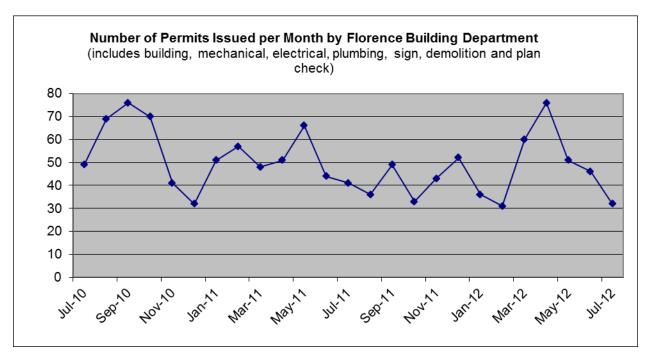

## **JULY 2012 BUILDING REPORT**

As shown in the tables below, building permit activity and income has dropped back down after a springtime surge.

Building July Report page 1 of 2

| PERMIT TYPE                                        | # of<br>PERMITS | # of HOUSING<br>UNITS | CONSTRUCTION VALUE                | CITY PERMIT<br>INCOME |
|----------------------------------------------------|-----------------|-----------------------|-----------------------------------|-----------------------|
| SINGLE-FAMILY DETACHED                             | 1               | 1                     | \$37,071.00                       |                       |
| SINGLE-FAMILY ATTACHED (TOWNHOMES)                 |                 |                       | \$0.00                            |                       |
| MANUFACTURED DWELLING                              |                 |                       | \$0.00                            |                       |
| ADDITIONS                                          |                 |                       | \$0.00                            |                       |
| ALTERATIONS / REMODELS                             | 1               |                       | \$5,000.00                        |                       |
| ACCESSORY STRUCTURES                               |                 |                       | \$0.00                            |                       |
| DUPLEXES                                           |                 |                       | \$0.00                            |                       |
| TRIPLEXES OR FOURPLEXES                            |                 |                       | \$0.00                            |                       |
| APARTMENTS (5 OR MORE UNITS)                       |                 |                       | \$0.00                            |                       |
| CONDOMINIUMS                                       |                 |                       | \$0.00                            |                       |
| COMMERCIAL NEW CONSTRUCTION                        |                 |                       | \$0.00                            |                       |
| COMMERCIAL ADDITIONS                               |                 |                       | \$0.00                            |                       |
| COMMERCIAL ALTERATIONS / REMODELS                  | 4               |                       | \$158,085.00                      |                       |
| AIRPORT HANGARS                                    |                 |                       | \$0.00                            |                       |
| SIGN PERMITS                                       | 0               |                       |                                   | \$0.00                |
| RESIDENTIAL BUILDING PERMIT FEES                   | 2               |                       |                                   | \$438.85              |
| COMMERCIAL BUILDING PERMIT FEES                    | 4               |                       |                                   | \$1,586.05            |
| MANUFACTURED HOME PLACEMENT FEES                   | 0               |                       |                                   | \$0.00                |
| BUILDING PLAN CHECK FEES                           | 3               |                       |                                   | \$637.77              |
| RESIDENTIAL PLUMBING PERMIT FEES                   | 1               |                       | Com. Plumb. contract fee<br>@ 75% | \$76.40               |
| COMMERCIAL PLUMBING PERMIT FEES                    | 1               |                       | \$54.75                           | \$18.25               |
| MECHANICAL PERMIT FEES                             | 5               |                       |                                   | \$1,439.05            |
| MECHANICAL PLAN CHECK FEES                         | 2               |                       |                                   | \$294.20              |
| ALL DEMOLITIONS                                    | 0               |                       | Elect. contract fee @ 75%         | \$0.00                |
| CITY ELECTRICAL PERMIT FEES                        | 14              |                       | \$2,722.88                        | \$907.63              |
| TOTAL # OF PERMITS                                 | 32              |                       |                                   |                       |
| TOTAL CONSTRUCTION VALUE & CITY PERMIT INCOME      |                 |                       | \$200,156.00                      | \$5,398.20            |
| NO. OF BUILDING, PLUMBING & MECHANICAL INSPECTIONS |                 | 177                   |                                   |                       |
| NO. OF CITY ELECTRICAL INSPECTIONS                 |                 | 19                    |                                   |                       |
| TOTAL FOR ALL INSPECTIONS                          |                 |                       | 196                               |                       |